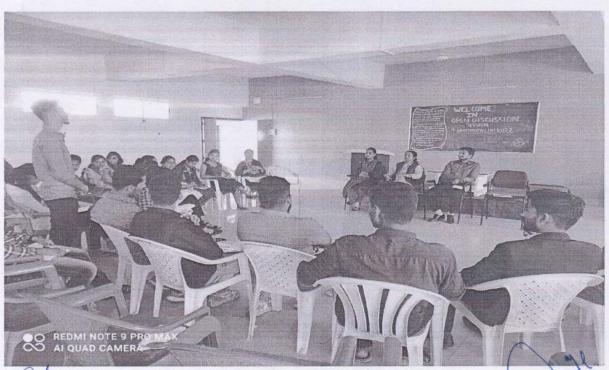

DIRECTOR Yashoda Technical Campus Satara

### Yashoda Shikshan Drasarak Mandal's Yashoda Technical Campus, Satara FACULTY OF MBA