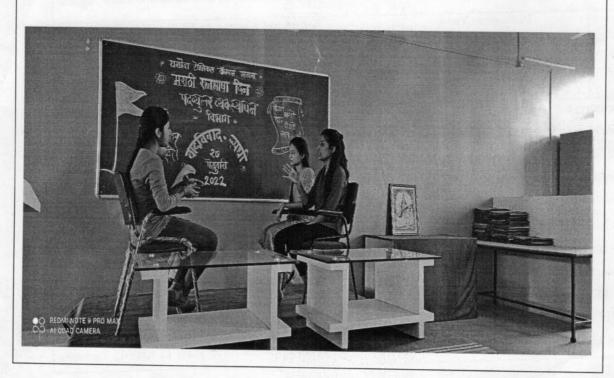

The speaker for this Lecture was Mr. Vitthal Shinde, Jr.coordinator, Zonal Transplant Coordination Center, Pune. About 100 students were present for this Lecture. Mr. Vitthal Shinde explained the difference between Cardiac Death & Brain Death in-depth. Then he elaborated about the organs & tissues that can be donated in both the cases. He also introduced the public about new advances like Hand & Uterus transplant. In his talk, He appeal to the pharmacy students to spread awareness about organ donation.