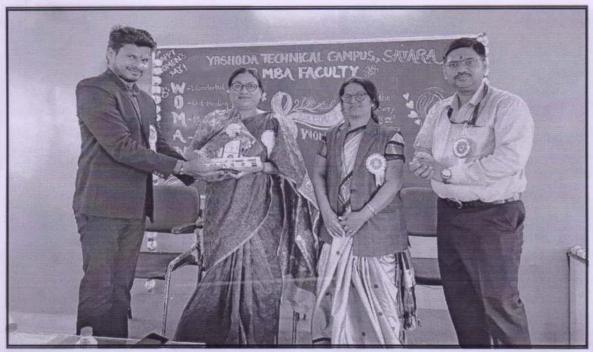

The chief guest was Dr. M. D. Bhosale, Principal of MCA, YTC who enthralled the students by introducing importance of the Teacher's Day.

The day was started with lectures taken by the student of MCA-II & MCA-III. Lectures were going on 10.00am to 01.00pm. After that Teacher's day function was started. Students felicitate to all teachers by giving the memorable gift & bouquet. Some students gave the speech on teacher day to show their love, adoration and respect to their teachers.