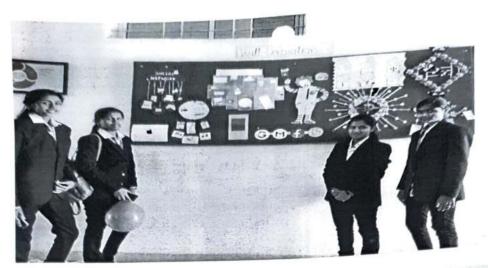

Decoration.

After that, the students participated in Wall Decoration Competition event shared their ideas and presentation with the help of decoration. The event was held on 11.00am to 03.00pm.

Mr. Bhosale V.U. Sir worked as staff event co-coordinator. Some of the students are worked as Event Coordinators and Volunteers.

At the end, Dr. M.D. Bhosale, Principal MCA shared their valuable thoughts and also appreciate efforts of student taken for successfully completion of such great event. She also gave vote of thanks to guest.

| Sr.No | Name of student     | Prize     |
|-------|---------------------|-----------|
| 1     | Ms. Sneha Muliya    | Winner    |
|       | Ms. Shamali Bhosale |           |
| 2     | Ms. Archana Mali    | Runner Up |
|       | Ms. Kalyani Nikam   | -         |









## YSPM's

# Yashoda Technical Campus,

# Faculty of Pharmacy, Wadhe, NH-4, Satara

# **SPORTS COMMITTEE**

Date-22/10/2019

# Report of DBATU Inter-Collegiate sports Tournaments 2019-20

Students of YSPM's Yashoda technical campus, Faculty of Pharmacy (B.Pharm.) participated in DBATU Inter-Collegiate sports such asKabbadi (M/W), Kho-Kho (M/W), Volley Ball (M/W), which were organised at Samarth Institute of Pharmacy, Belhe, Near Ale fata, Tal-Junner, Dist-Pune. on 11<sup>th</sup> to 14<sup>th</sup> Octomber 2019.





From YSPM Faculty of Pharmacy, 12 Girls &12 Boys participated in Volley Ball. 12 Girls &12 Boys participated in Kabbadi& also 12 Girls &12 Boys for Kho-Kho.

In Kabbadi, YSPM Faculty of Pharmacy (B.Pharm.) Girls and Boys team has reached **Quarter Final**in very close