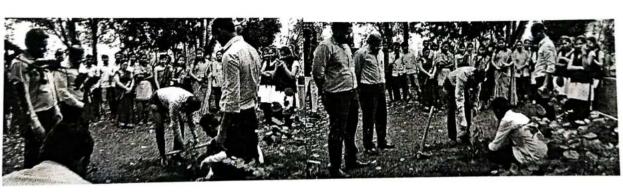

#### Introduction:

Under the activities and program head our department celebrates "Teacher's Day" in the remembrance of Dr. Sarvpalli Radhakrushnan. A teacher is a friend, philosopher, and guide who influences us greatly right from our childhood till our adult life. From school to university, our teachers are there with us along the way to nurture us and help us through many a decisions. Throughout India, Teachers' Day is celebrated on September 5 in every school and college where generally the students give heartfelt tributes to their teachers and thank them for everything they do for us. On this occasion our MBA I & II students were celebrate Teacher's Day.

#### Schedule of Activity:

- 1. Lectures for MBA I & II
- 2. Informal Function for faculty members

#### Summary:

MBA II year students were taken lectures of MBA I year students. They experienced a teacher's life for one day. After that arranged an informal function for all the teachers. Felicitate them and gave a token of love. With this schedule MBA department celebrate Teacher's Day.