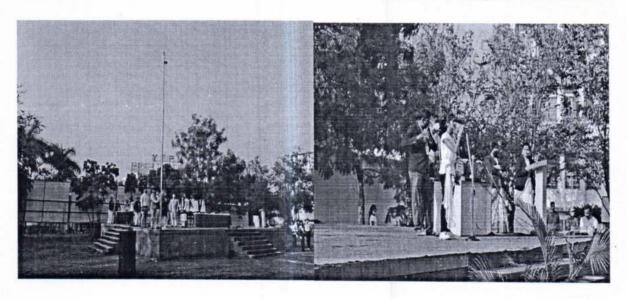

## **Martyrs Day**

Mahatma Gandhi known as the father of the nation, was shot dead at the age of 78 on January,1948. Gandhi was assassinated by Nathuram, Godse in Birla house during his evening prayers. In his memory the government of India declared January 30 as a Martyr's Day to honor soldiers who laid down their lives for the freedom, welfare and progress of India. On this occasion Hon.Principal Dr.V.K.Redasani, all teaching & non-teaching staff and students were present. Second Year B.Pharmacy Student Mr.Shubham Dhondwad gave a speech on the 'Contribution of Mahatma Gandhi for nation'. This was followed by a pledge to make India clean and rid the country of the problems of poverty, corruption, terrorism, and castism. More than 350 students of D.Pharm, B.Pharm and M.Pharm along with all faculty members took "Pledge". Program was coordinated by Cultural In-Charge Ms. D. S. Waghmare.