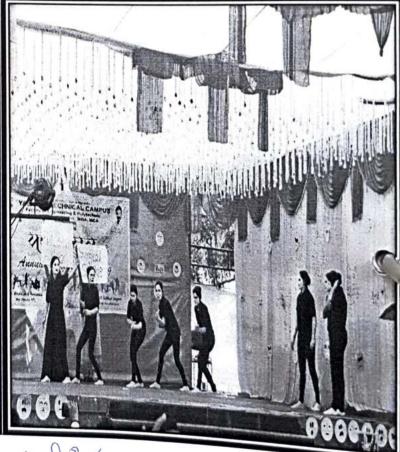

## Feedback from TPO (Summary):

- 1. The client and students are happy because of entire event
- 2. Student needs more exposure to become effective candidate
- 3. The client is ready to take more initiative for development of our students
- 4. The great coordination from all students volunteers, Department TPO's and other staff