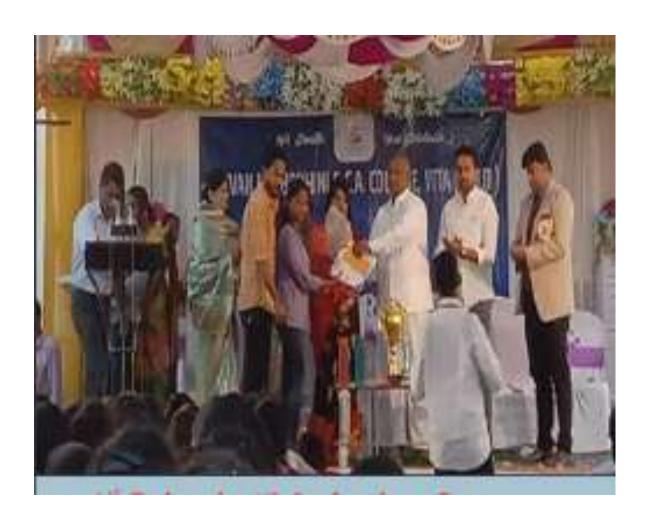

## YASHODA PHARMACY ACHIEVEMENT IN LEAD COLLEGE KHO-KHO OF SHIVAJI UNIVERSITY

Students of YSPM's Yashoda technical campus, Faculty of Pharmacy (B.Pharm.) participated in LEAD COLLEGE KHO-KHO OF SHIVAJI UNIVERSITY KOLHAPUR which were organized by Adarsh College of Pharmacy, Vita on 4th January 2019. As Kho-Kho has got attraction throughout the world due to Kho-Kho League, Yashoda Technical Campus is one of them. Girls of Yashoda Pharmacy grabbed Second prize. For this Achievement YSPM's President Prof. Mr. Dasharath Sagare Sir congratulated to students those who has participated. YSPM's Vice President Prof. Mr. Ajinkya Sagare, Campus Director Dr. N. G. Narve, Principal of Faculty of Pharmacy Dr. V. K. Redasani has also appreciated & congratulated to Students. For this Tournaments Mr. Rohit Pawar sir worked as head coach.