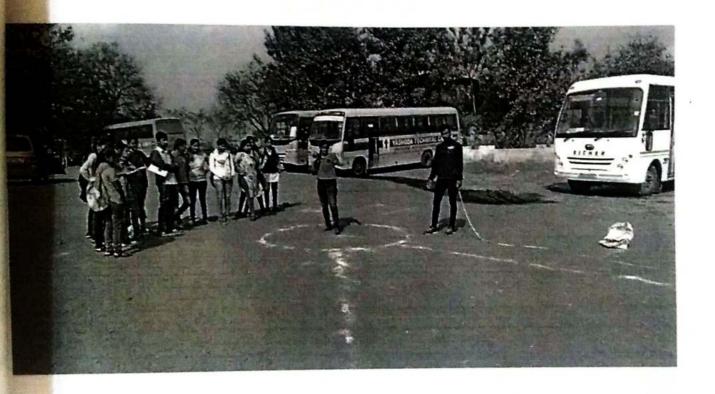

#### SHIVAJI UNIVERSITY ZONAL/ INTER-ZONAL TOURNAMENT

Zonal/Inter-Zonal tournaments of Shivaji University were held at LBS College Satara. Yashoda Technical Campus Faculty of MBA Student Akshay Kanase (MBA-I) participated in the Boxing event held on 1/09/2018 and stood 2<sup>nd</sup> in his category. YSPMs YTC Campus Director Dr. N.G. Narve and the Head of the Department Mrs. R.R. Chavan and all the staff members congratulated him for his efforts and hard work.