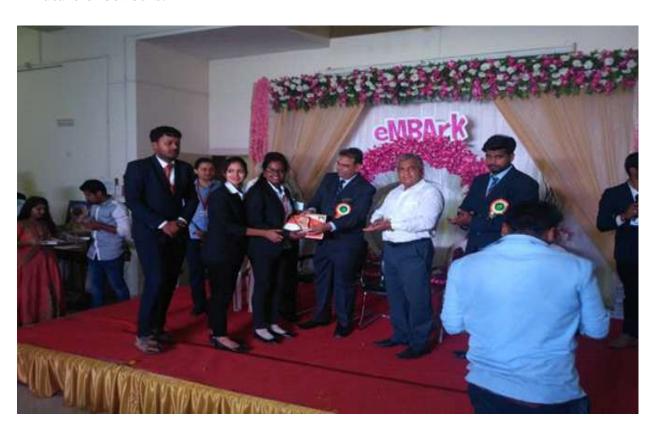

#### YASHOTSAV 2K19

# Report of Annual Social Gathering A.Y. 2018-2019

The Annual Social Gathering organized on 20.01.2019, MBA students participated in various events. The students were very excited for the days and for gathering. They were participated very enthusiastically.