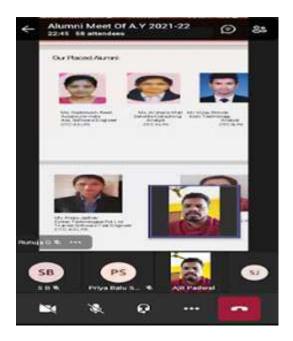

Shelar Sir.

Afterwards HOD of MCA Dr.Sunita Jadhav Madam given her valuable speech. Then our

Eminent Speaker Mr. Tejas Shelar expressed his valuable words. By way the introducing

to Mr.Tejas Shelar he is one of the best and well recognized alumni from Yashoda

Technical campus. Sir has passed out from 2019-2020 Batch. Sir has elaborated the

basics of being independent also sir has prominently expressed his whole journey with

our alumni as well as with our students. Sir has given the general formula of working in

MNC's and small scale. After Alumni done there speech our MCA students were

interacted with them. Ms. Kajal Patil was given her thoughts and she expresses her views.

Also our student Ms. Rucha Nikam gave her views about the college and the facilities provided by college.







Date: 15/09/2022

#### Engineers' Day

Faculty of Engineering and Polytechnic celebrated "Engineers' Day" on 15/09/2022. An expert lecture program was arranged for the same which was presided by two resource persons. The first resource person was Mrs. Varsha Vhotkar who is an Executive Engineer at Wind mill subdivision, MSEDCL, Satara with 15 years' experience. The other resource person was Mrs. Avantika Sameer Yawatkar who is Asst. Engineer at Testing Division in MSEDCL, Satara. She is presently working as a member of Mahila Surksha Samiti, Satara. YTC Director, Dr. V. K. Redasani, felicitated the guests; Prof. Priyanka Yadav anchored the program. The guests elaborated about the importance of Engineering developments and practical knowledge along with theoretical knowledge in any fi