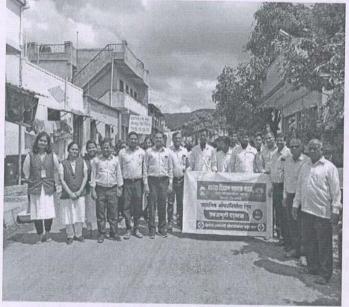

#### SHIVAJI UNIVERSITY ZONAL/ INTER-ZONAL TOURNAMENT

Zonal/Inter-Zonal tournaments of Shivaji University were held at LBS College Satara. Yashoda Technical Campus Faculty of MBA Student Akshay Kanase (MBA-I) participated in the Boxing event held on 1/09/2018 and stood 2<sup>nd</sup> in his category. YSPMs YTC Campus Director Dr. N.G. Narve and the Head of the Department Mrs. R.R. Chavan and all the staff members congratulated him for his efforts and hard work.