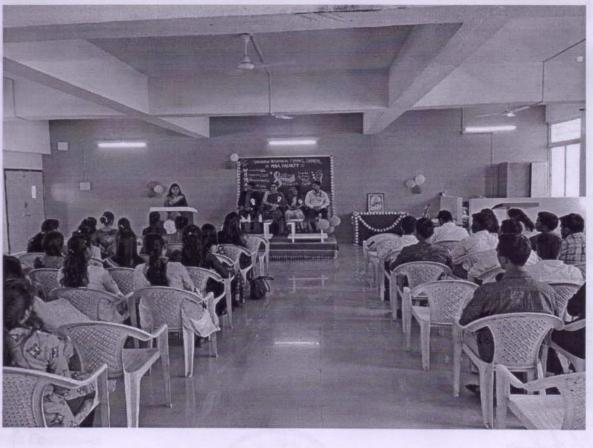

The chief guest was Dr. M. D. Bhosale, Principal of MCA, YTC who enthralled the students by introducing importance of the Teacher's Day.

The day was started with lectures taken by the student of MCA-II & MCA-III. Lectures were going on 10.00am to 01.00pm. After that Teacher's day function was started. Students felicitate to all teachers by giving the memorable gift & bouquet. Some students gave the speech on teacher day to show their love, adoration and respect to their teachers.