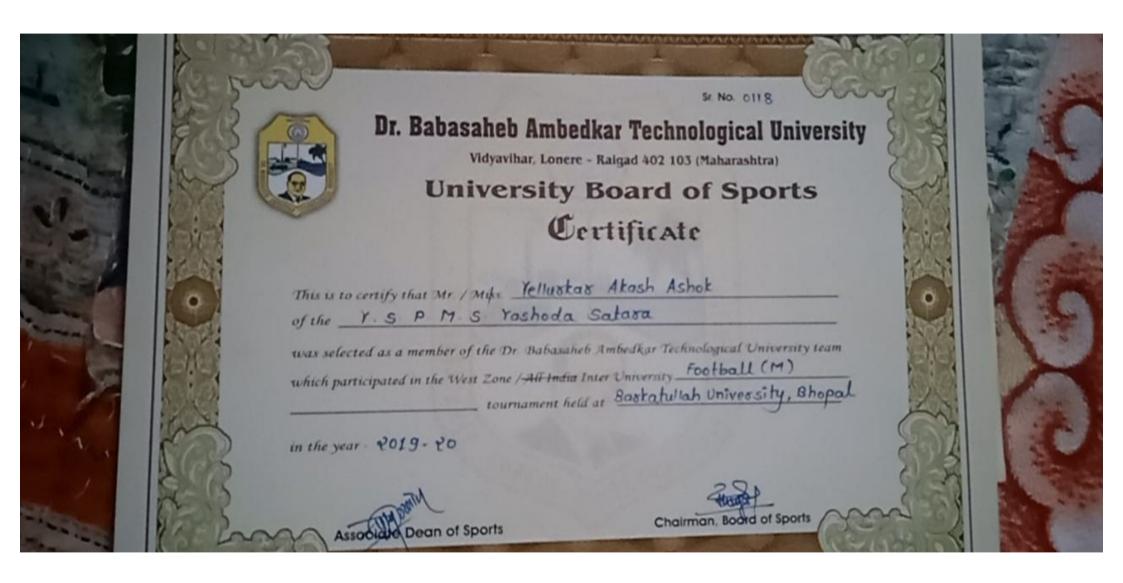

#### SHIVAJI UNIVERSITY ZONAL/ INTER-ZONAL TOURNAMENT

Zonal/Inter-Zonal tournaments of Shivaji University were held at LBS College Satara. Yashoda Technical Campus Faculty of MBA Student Akshay Kanase (MBA-I) participated in the Boxing event held on 1/09/2018 and stood 2<sup>nd</sup> in his category. YSPMs YTC Campus Director Dr. N.G. Narve and the Head of the Department Mrs. R.R. Chavan and all the staff members congratulated him for his efforts and hard work.