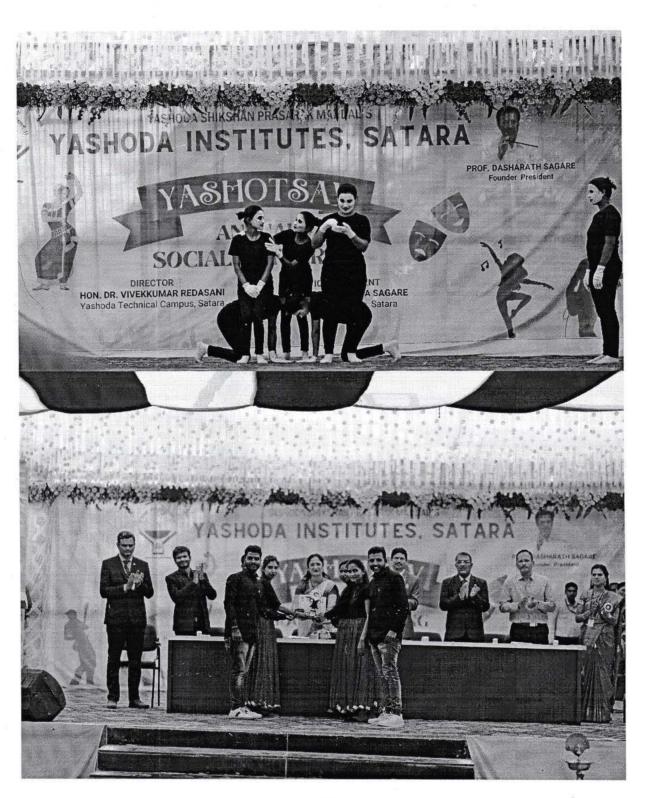

#### YASHOTSAV 2K19

# Report of Annual Social Gathering A.Y. 2018-2019

The Annual Social Gathering organized on 20.01.2019, MBA students participated in various events. The students were very excited for the days and for gathering. They were participated very enthusiastically.

| Name of the Event                       | Date                                                                                                                                   | Name of Students Participated                                                                                                                                                                                                                                                                                                                                                                                                                                                                                                                                                                                                                                                                                                                                                                                                                                                                                                                                                                                                                                                                                                                                                                                                                                                                                                                                                                                                                                                                                                                                                                                                                                                                                                                                                                                                                                                                                                                                                                                                                                                                                                  | Remark                                                                                                                                                                                                                                                                                                                                                                                                                                                                                                |  |  |
|-----------------------------------------|----------------------------------------------------------------------------------------------------------------------------------------|--------------------------------------------------------------------------------------------------------------------------------------------------------------------------------------------------------------------------------------------------------------------------------------------------------------------------------------------------------------------------------------------------------------------------------------------------------------------------------------------------------------------------------------------------------------------------------------------------------------------------------------------------------------------------------------------------------------------------------------------------------------------------------------------------------------------------------------------------------------------------------------------------------------------------------------------------------------------------------------------------------------------------------------------------------------------------------------------------------------------------------------------------------------------------------------------------------------------------------------------------------------------------------------------------------------------------------------------------------------------------------------------------------------------------------------------------------------------------------------------------------------------------------------------------------------------------------------------------------------------------------------------------------------------------------------------------------------------------------------------------------------------------------------------------------------------------------------------------------------------------------------------------------------------------------------------------------------------------------------------------------------------------------------------------------------------------------------------------------------------------------|-------------------------------------------------------------------------------------------------------------------------------------------------------------------------------------------------------------------------------------------------------------------------------------------------------------------------------------------------------------------------------------------------------------------------------------------------------------------------------------------------------|--|--|
| Saree and Tie Day                       | 16.01.2019                                                                                                                             | MBA I & II Students                                                                                                                                                                                                                                                                                                                                                                                                                                                                                                                                                                                                                                                                                                                                                                                                                                                                                                                                                                                                                                                                                                                                                                                                                                                                                                                                                                                                                                                                                                                                                                                                                                                                                                                                                                                                                                                                                                                                                                                                                                                                                                            | Participation                                                                                                                                                                                                                                                                                                                                                                                                                                                                                         |  |  |
| Group, Twins Day                        | 17.012019                                                                                                                              | MBA I & II Students                                                                                                                                                                                                                                                                                                                                                                                                                                                                                                                                                                                                                                                                                                                                                                                                                                                                                                                                                                                                                                                                                                                                                                                                                                                                                                                                                                                                                                                                                                                                                                                                                                                                                                                                                                                                                                                                                                                                                                                                                                                                                                            | Participation                                                                                                                                                                                                                                                                                                                                                                                                                                                                                         |  |  |
| <b>Bollywood Theme</b>                  | 18.01.2019                                                                                                                             | MBA I & II Students                                                                                                                                                                                                                                                                                                                                                                                                                                                                                                                                                                                                                                                                                                                                                                                                                                                                                                                                                                                                                                                                                                                                                                                                                                                                                                                                                                                                                                                                                                                                                                                                                                                                                                                                                                                                                                                                                                                                                                                                                                                                                                            | Participation                                                                                                                                                                                                                                                                                                                                                                                                                                                                                         |  |  |
| Traditional Day                         | 19.01.2019                                                                                                                             | MBA I & II Students                                                                                                                                                                                                                                                                                                                                                                                                                                                                                                                                                                                                                                                                                                                                                                                                                                                                                                                                                                                                                                                                                                                                                                                                                                                                                                                                                                                                                                                                                                                                                                                                                                                                                                                                                                                                                                                                                                                                                                                                                                                                                                            | Participation                                                                                                                                                                                                                                                                                                                                                                                                                                                                                         |  |  |
| Annual Social Gathering- YASHOTSAV 2K18 |                                                                                                                                        |                                                                                                                                                                                                                                                                                                                                                                                                                                                                                                                                                                                                                                                                                                                                                                                                                                                                                                                                                                                                                                                                                                                                                                                                                                                                                                                                                                                                                                                                                                                                                                                                                                                                                                                                                                                                                                                                                                                                                                                                                                                                                                                                |                                                                                                                                                                                                                                                                                                                                                                                                                                                                                                       |  |  |
| A Group Dance                           | 20.01.2010                                                                                                                             | Ms. Nupur Sukate and                                                                                                                                                                                                                                                                                                                                                                                                                                                                                                                                                                                                                                                                                                                                                                                                                                                                                                                                                                                                                                                                                                                                                                                                                                                                                                                                                                                                                                                                                                                                                                                                                                                                                                                                                                                                                                                                                                                                                                                                                                                                                                           | Participation                                                                                                                                                                                                                                                                                                                                                                                                                                                                                         |  |  |
| Group Dance                             | 20.01.2019                                                                                                                             | Team                                                                                                                                                                                                                                                                                                                                                                                                                                                                                                                                                                                                                                                                                                                                                                                                                                                                                                                                                                                                                                                                                                                                                                                                                                                                                                                                                                                                                                                                                                                                                                                                                                                                                                                                                                                                                                                                                                                                                                                                                                                                                                                           |                                                                                                                                                                                                                                                                                                                                                                                                                                                                                                       |  |  |
| B. Group Dance                          | 20.01.2010                                                                                                                             | Mr. Krishna Kale and                                                                                                                                                                                                                                                                                                                                                                                                                                                                                                                                                                                                                                                                                                                                                                                                                                                                                                                                                                                                                                                                                                                                                                                                                                                                                                                                                                                                                                                                                                                                                                                                                                                                                                                                                                                                                                                                                                                                                                                                                                                                                                           |                                                                                                                                                                                                                                                                                                                                                                                                                                                                                                       |  |  |
| 2. Group Bunce                          | 20.01.2019                                                                                                                             | Team                                                                                                                                                                                                                                                                                                                                                                                                                                                                                                                                                                                                                                                                                                                                                                                                                                                                                                                                                                                                                                                                                                                                                                                                                                                                                                                                                                                                                                                                                                                                                                                                                                                                                                                                                                                                                                                                                                                                                                                                                                                                                                                           | Participation                                                                                                                                                                                                                                                                                                                                                                                                                                                                                         |  |  |
| C. Solo Dance                           | 20.01.2019                                                                                                                             | Ms. Vaishnavi Shinde                                                                                                                                                                                                                                                                                                                                                                                                                                                                                                                                                                                                                                                                                                                                                                                                                                                                                                                                                                                                                                                                                                                                                                                                                                                                                                                                                                                                                                                                                                                                                                                                                                                                                                                                                                                                                                                                                                                                                                                                                                                                                                           | Participation                                                                                                                                                                                                                                                                                                                                                                                                                                                                                         |  |  |
|                                         |                                                                                                                                        | Mr. A V. 11                                                                                                                                                                                                                                                                                                                                                                                                                                                                                                                                                                                                                                                                                                                                                                                                                                                                                                                                                                                                                                                                                                                                                                                                                                                                                                                                                                                                                                                                                                                                                                                                                                                                                                                                                                                                                                                                                                                                                                                                                                                                                                                    | ŗ                                                                                                                                                                                                                                                                                                                                                                                                                                                                                                     |  |  |
| D. Drama                                | 20.01.2019                                                                                                                             | The state of the s | 2 <sup>nd</sup> Prize                                                                                                                                                                                                                                                                                                                                                                                                                                                                                 |  |  |
|                                         | Saree and Tie Day Group, Twins Day Bollywood Theme Traditional Day Annual Social Gathering A. Group Dance B. Group Dance C. Solo Dance | Saree and Tie Day   16.01.2019     Group, Twins Day   17.012019     Bollywood Theme   18.01.2019     Traditional Day   19.01.2019     Annual Social Gathering- YASHOTSAV     A. Group Dance   20.01.2019     B. Group Dance   20.01.2019     C. Solo Dance   20.01.2019                                                                                                                                                                                                                                                                                                                                                                                                                                                                                                                                                                                                                                                                                                                                                                                                                                                                                                                                                                                                                                                                                                                                                                                                                                                                                                                                                                                                                                                                                                                                                                                                                                                                                                                                                                                                                                                        | Saree and Tie Day  16.01.2019  MBA I & II Students  Group, Twins Day  17.012019  MBA I & II Students  Bollywood Theme  18.01.2019  MBA I & II Students  Traditional Day  19.01.2019  MBA I & II Students  MBA I & II Students  Traditional Day  19.01.2019  MBA I & II Students  MBA I & II Students  Annual Social Gathering- YASHOTSAV 2K18  A. Group Dance  20.01.2019  MS. Nupur Sukate and Team  Mr. Krishna Kale and Team  C. Solo Dance  20.01.2019  MS. Vaishnavi Shinde  Mr. Arun Kamble and |  |  |