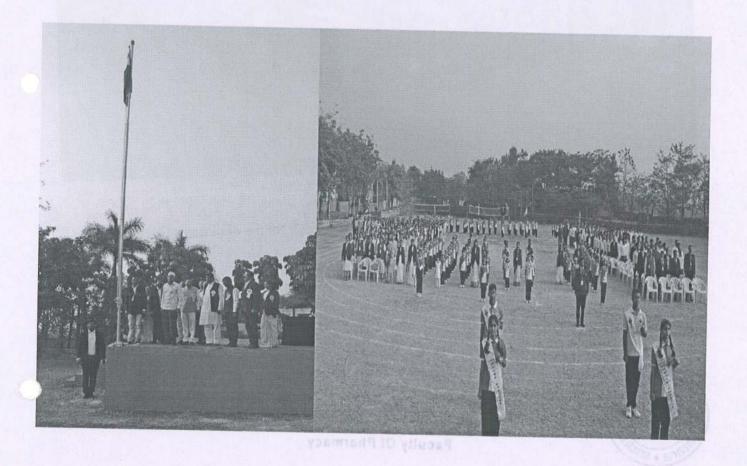

## Annual Sports 2019

Students of YSPM's Yashoda technical campus, Faculty of Pharmacy participated in college sports competition which were conducted between 13 Jan 2019- 15 Jan 2019 at Yashoda Techical Campus, Wadhe. Following sports conducted. Sport Events were inaugurated by Prof. Dasharath Sagare Sir Hon. President YSPM's YTC, Wadhe giving the students valuable thoughts and encouragment. Also Prof. Mr. V. K. Redasani Principal YTC, Faculty of Pharmacy made appeal to students that events should progress in friendly and healthy. Inauguration ceremony in the hands Prof. Dasharath Sagare Sir Javelin Throw for Girls conducted on 15th Jan 2019 where all class students has actively participated amongst them from Girls Swapnali Chaudhari from Third Year B. Pharm secured first prize and Shamal Newase from Third year B. Pharm secured Second Prize. Shotput event for Girls and Boys conducted on 14th Jan 2019, where all class students have actively participated amongst them from Girls Swapnali Chaudhari from Third Yr. B.Pharm. Secured First Prize and Durgawale Tejaswini From First Yr. B. Pharm. secured Second Prize. In the male Category Gore Vikram from Final year B. Pharm. Secured First Prize and Akshay Khade from Final year B. Pharm. secured Second Prize. Throw Ball Event for Girls conducted on 13th Jan 2019, where teams from D. Pharm & B.Pharm. have actively taken participation. Before progress of matches Third year was the favourite team. At last results have brought that tells First Yr. B. Pharm. grabed First Prize and Third Yr. B. Pharm. Grabed Second Prize.