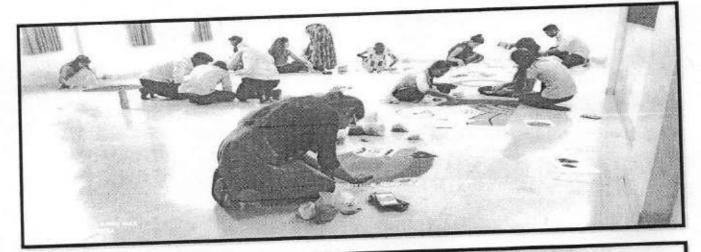

## INDUCTION PROGRAMME OF MBA-I 1st August 2018 & 2nd August 2018

Introduction: The induction programme was carried out in the Orange seminar hall of MBA Department for the MBA-I year students. The basic intention was to make them familiar with the atmosphere of YSPM YTC and put them in a comfort zone

## Schedule of Activity: Day 1 (1st August 2018)

HOD's Address

By- Dr. R.R.Chavan, HOD, YTC.

2. Course Structure

By-Mr. R. D. Mohite, Asst. Prof. YTC

3. How to do MBA Course

By-Mr. Sudhir Apte, Guest Speaker

Soft Skills

By-Mr. A. V. Kanase, Asst. Prof. YTC

Management Games

By-Miss Pooja Patil, Asst. Prof. YTC

## Schedule of Activity: Day 2 (2nd August 2018)

Behavioral Science

By-Mr. A. V. Kanase, Asst. Prof. YTC

2. How to Approach Corporate Industry

By-Mr. Tushar Shende(TPO, YTC)

3. Importance of English Communication By-Mr. R. D. Mohite, Asst. Prof. YTC