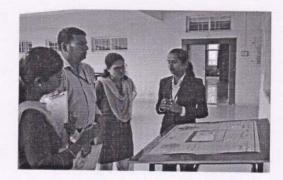

#### SHIVAJI UNIVERSITY ZONAL/ INTER-ZONAL TOURNAMENT

Zonal/Inter-Zonal tournaments of Shivaji University were held at LBS College Satara. Yashoda Technical Campus Faculty of MBA Student Akshay Kanase (MBA-I) participated in the Boxing event held on 1/09/2018 and stood 2<sup>nd</sup> in his category. YSPMs YTC Campus Director Dr. N.G. Narve and the Head of the Department Mrs. R.R. Chavan and all the staff members congratulated him for his efforts and hard work.