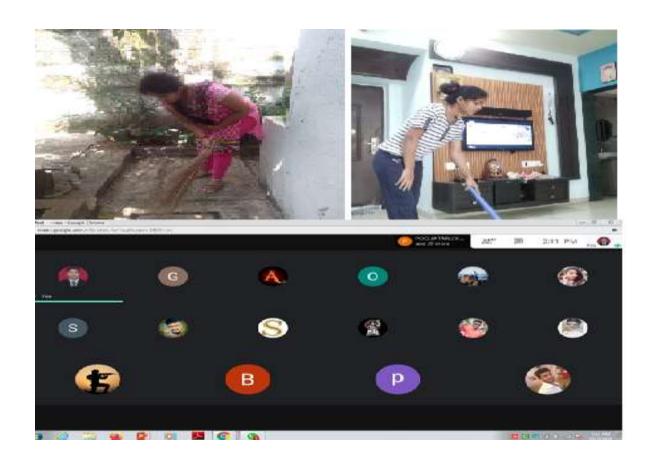

### Faculty of MBA

### Report of Women's Day

Date - 08.03.201

### Introduction:

Under the activities and program head our department celebrates "Women's Day" with all the parts of Yashoda Technical Campus.

Under the same we have arranged a program related to Women Empowerment. Dr. Mrs. R.R.Chavan who is a faculty member of MBA guides the students about the Women Empowerment, Sanskar, behavior of the girls and point of view of the society towards the Women.