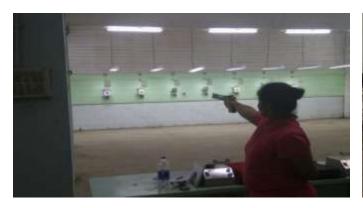

Students have arranged the different types of games for teachers. Mrs. Tapase H.O. Madam won Musical Chairs, Mr. Bhosale sir and Mr. Shinde sir has won the Bucket ball. Students have given the prizes for the winners. Then teachers had delivered their experiences about teaching and teachers day. Then the best teacher from student award has given to Ms. Sneha Muliya from MCA II. At the end of function students take a group photo of teachers and students on the occasion of Teachers day and the presentation extended the thanks to all teachers from students for building us.