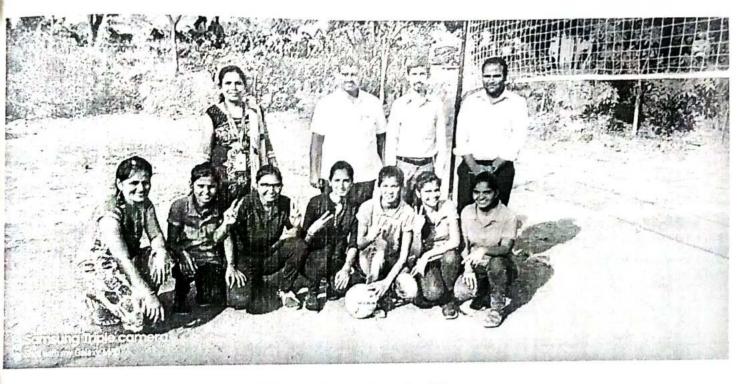

## Welcome of Guest and Lightening of lamp

Felicitation of Guest in hands of Vice-President

Inaugural Speech by Prof. A.V.Kanase, Faculty of MBA

Guidance by Dr. N. G. Narve, Director, YSPM's YTC

Prize Distribution of Poster Presentation Competition in hands of chief guest

Guidance by Chief Guest Mr. Prasanna Banwat, Managing Director-Oracle Industries, Satara

Presidential Speech by Prof. Ajinkya Sagare, Vice-President, YSPM's YTC

Vote of Thanks by Prof. R. D. Mohite, Faculty of MBA

## Faculty of MBA

#### Report on Dandiya Celebration on the Occasion of Navaratrotsav

**Event Name: Dandiya Function** 

Date - 17/10/2018

Introduction: Education is a pretty broad concept that surpasses the four walls of classroom. The core aim of education is to foster all round development of a child. All round development essentially means intellectual, physical, moral sensible and social development. We know our culture, tradition and also they pass to the next generation. The three goddesses — Durga, Lakshmi and Saraswathi — are invoked. These goddesses are symbolic of the three prime qualities namely, Strength, Wealth and Wisdom respectively. More than a religious festival, it is now a widely accepted forum for social interaction. Navratri Festival is celebrated by Hindus with great devotion for 10 days. Idol of Goddess Durga is worshipped during Navratri. People stay awake the whole night during the nine days of Navratri and play Dandiya and Garba. This festival is celebrated by all Hindus and has special significance in Gujarati community. On this occasion our MBA I & II year students were arranged this function. All of them celebrated the day with joy and cheer.

#### **Event Moments:**

Event Co-ordinator

MBA Department

DIRECTOR Yashoda Technical Campus Satara