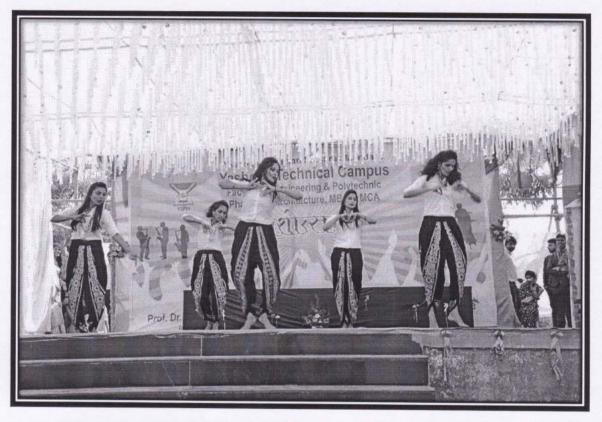

#### YASHOTSAV 2K19

# Report of Annual Social Gathering A.Y. 2018-2019

The Annual Social Gathering organized on 20.01.2019, MBA students participated in various events. The students were very excited for the days and for gathering. They were participated very enthusiastically.