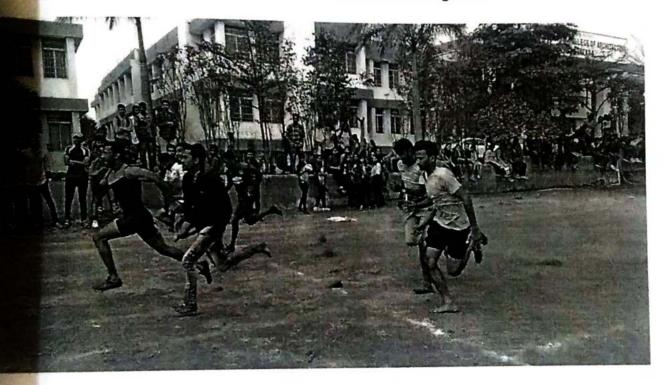

## YASHODA PHARMACY ACHIEVEMENT IN LEAD COLLEGE KHO-KHO OF SHIVAJI UNIVERSITY

Students of YSPM's Yashoda technical campus, Faculty of Pharmacy (B.Pharm.) participated in LEAD COLLEGE KHO-KHO OF SHIVAJI UNIVERSITY KOLHAPUR which were organized by Adarsh College of Pharmacy, Vita on 4th January 2019. As Kho-Kho has got attraction throughout the world due to Kho-Kho League, Yashoda Technical Campus is one of them. Girls of Yashoda Pharmacy grabbed Second prize. For this Achievement YSPM's President Prof. Mr. Dasharath Sagare Sir congratulated to students those who has participated. YSPM's Vice President Prof. Mr. Ajinkya Sagare, Campus Director Dr. N. G. Narve, Principal of Faculty of Pharmacy Dr. V. K. Redasani has also appreciated & congratulated to Students. For this Tournaments Mr. Rohit Pawar sir worked as head coach.