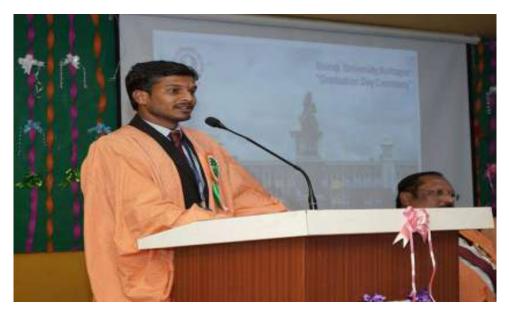

#### YASHOTSAV 2K19

# Report of Annual Social Gathering A.Y. 2018-2019

The Annual Social Gathering organized on 20.01.2019, MBA students participated in various events. The students were very excited for the days and for gathering. They were participated very enthusiastically.