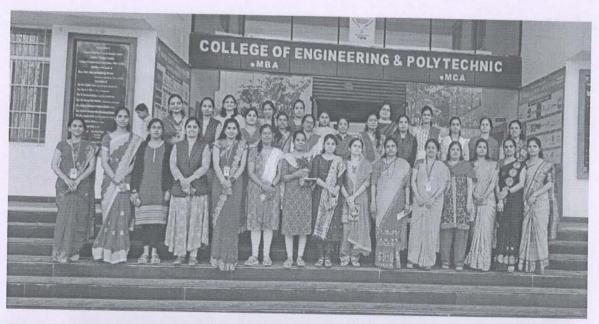

The chief guest was Dr. M. D. Bhosale, Principal of MCA, YTC who enthralled the students by introducing importance of the Teacher's Day.

The day was started with lectures taken by the student of MCA-II & MCA-III. Lectures were going on 10.00am to 01.00pm. After that Teacher's day function was started. Students felicitate to all teachers by giving the memorable gift & bouquet. Some students gave the speech on teacher day to show their love, adoration and respect to their teachers.