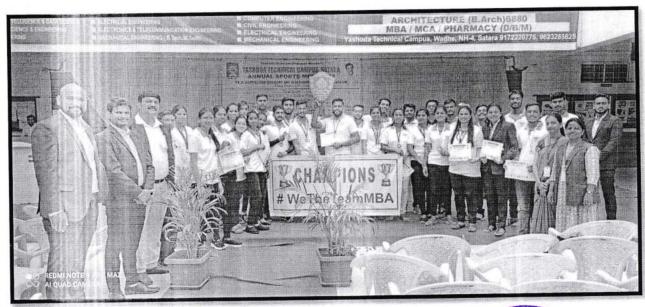

#### YASHOTSAV 2K19

# Report of Annual Social Gathering A.Y. 2018-2019

The Annual Social Gathering organized on 20.01.2019, MBA students participated in various events. The students were very excited for the days and for gathering. They were participated very enthusiastically.