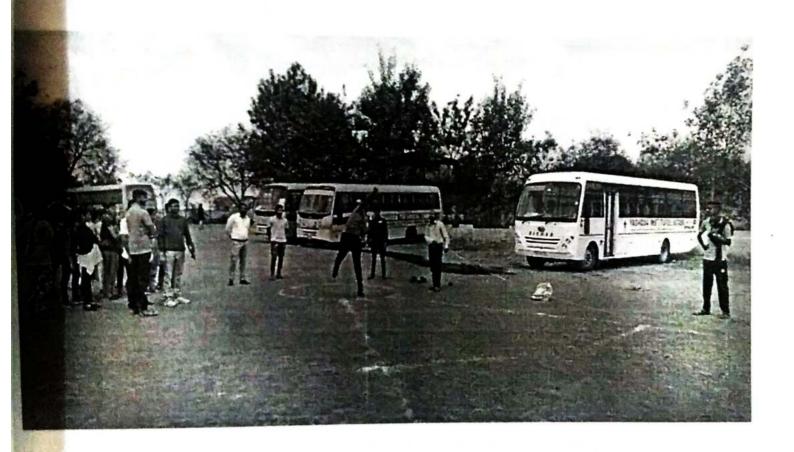

#### SHIVAJI UNIVERSITY ZONAL/ INTER-ZONAL TOURNAMENT

Zonal/Inter-Zonal tournaments of Shivaji University were held at LBS College Satara. Yashoda Technical Campus Faculty of MBA Student Akshay Kanase (MBA-I) participated in the Boxing event held on 1/09/2018 and stood 2<sup>nd</sup> in his category. YSPMs YTC Campus Director Dr. N.G. Narve and the Head of the Department Mrs. R.R. Chavan and all the staff members congratulated him for his efforts and hard work.