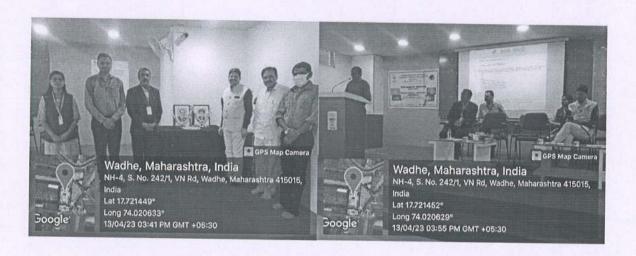

### REPORT OF TEACHER'S DAY

Celebrating Teacher's day is not only a tribute to Dr. Sarvpalli Radhakrishnan but also it shows a deep sense of gratitude towards teachers who are constantly supporting, motivating and educating students. Teacher's day was celebrated at Yashoda Technical Campus, Faculty of Pharmacy on 5<sup>th</sup> Sept. 2019 by students who were actually running the college, taking lectures and maintaining discipline the whole day. In the afternoon all were gathered at the seminar hall for felicitation of teachers, student teachers. Best student teacher award from B. Pharm was given to Mr. Shubham Dhondwad and from D. Pharm to Ms. Saniya Attar by the hands of Principal Dr. V.K. Redasani. All the staff members from faculty of pharmacy have expressed their gratitude and wishes to Hon. President Dasharath Sagare sir and Vice President Hon. Ajinkya Sagare sir on the occasion of teacher's day. All the staff members were felicitated by students.

After the official program teachers have enjoyed the "Teacher's Party" which was arranged for the first time in the campus. Prof. M. J. Bhandwalkar have done the anchoring for this program. In this party Prof. A. M. Bhagwat, Prof. R. K. Pawar, Prof. S. H. Rohane, Prof. M. J. Bhandwalkar, Prof. D. S. Waghmare and Prof.R. P. Devale have sang a song.

For the first time in faculty of pharmacy, student council have given Favourite Teacher award. Which are as follows

| Sr. No. | Name of award                                               | Given to           |
|---------|-------------------------------------------------------------|--------------------|
| 1       | Favourite Teacher of                                        | Prof. R. K. Pawar  |
|         | Faculty of Pharmacy (B. Pharm) 2019-20 Favourite Department |                    |
| 2       | of                                                          | PHARMACEUTICS      |
| ,-      | Faculty of Pharmacy (B. Pharm) 2019-20                      |                    |
| 3       | Favourite Teacher of                                        | Prof. A. R. Sagare |
| 5       | F. Y. B. Pharm 2019-20                                      |                    |
| 4       | Favourite Teacher of                                        | Prof. P. C. Sangar |
| 4       | S. Y. B. Pharm 2019-20                                      | Prof. R. K. Pawar  |
| 5       | Favourite Teacher of DIRECTOR                               | Prof. R. K. Fawai  |