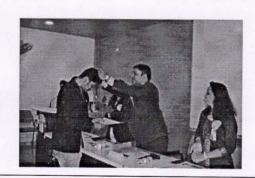

#### Introduction:

Under the same we arranged **Management Day** as on Day 4<sup>th</sup> Sept, 2018 at 11.00 am to 12.00 pm we arranged Motivational speech of Mr. Prasanna Banwat Managing Director, Oracle Industries, Satara. And also appreciated the students who won the prizes in the **Poster Presentation Competition**. We have celebrated Management Day by conducting competition to give tribute to our Management Gurus.

## Guest:- Mr. Prasanna Banwat. Managing Director of Oracle Industries, Satara

Mr. Prasanna Banwat who is taking care of Oracle Industries Ltd.,- Satara, earlier worked with Apple computers – California(U.S.A.), completed his education Pune Bharati Vidyarthi Gruh(Graduation) and Post Graduation from U.S.A. and he has great attitude about development of students.

## Welcome of Guest and Lightening of lamp

Felicitation of Guest in hands of Vice-President

Inaugural Speech by Prof. A.V.Kanase, Faculty of MBA

Guidance by Dr. N. G. Narve, Director, YSPM's YTC

Prize Distribution of Poster Presentation Competition in hands of chief guest

Guidance by Chief Guest Mr. Prasanna Banwat, Managing Director-Oracle Industries, Satara

Presidential Speech by Prof. Ajinkya Sagare, Vice-President, YSPM's YTC

Vote of Thanks by Prof. R. D. Mohite, Faculty of MBA