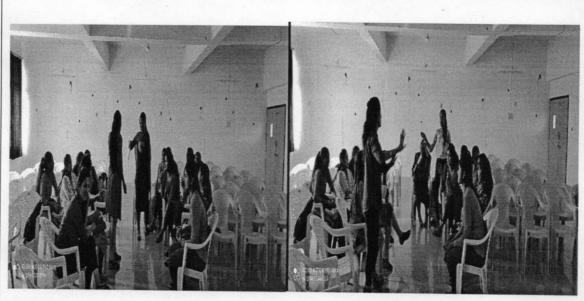

The speaker for this Lecture was Mr. Vitthal Shinde, Jr.coordinator, Zonal Transplant Coordination Center, Pune. About 100 students were present for this Lecture. Mr. Vitthal Shinde explained the difference between Cardiac Death & Brain Death in-depth. Then he elaborated about the organs & tissues that can be donated in both the cases. He also introduced the public about new advances like Hand & Uterus transplant. In his talk, He appeal to the pharmacy students to spread awareness about organ donation.