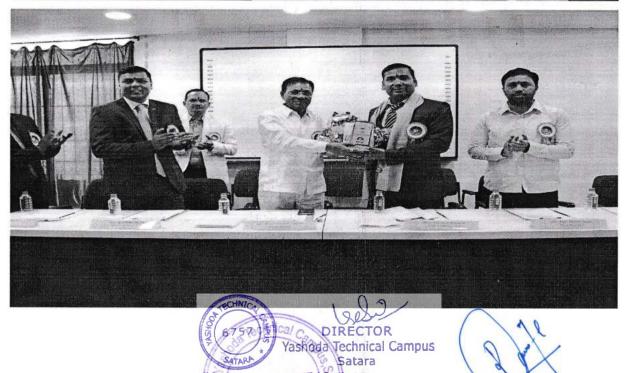

## **Event Moments:**

HOD Faculty of MBA

DIRECTOR Yashoda Technical Campus Satara

#### **Event Moments:**

**Event Co-ordinator** 

DIRECTOR
SALARAS TO Vashoda Technical Campus
Satara

Principal / Hop

MBA Department