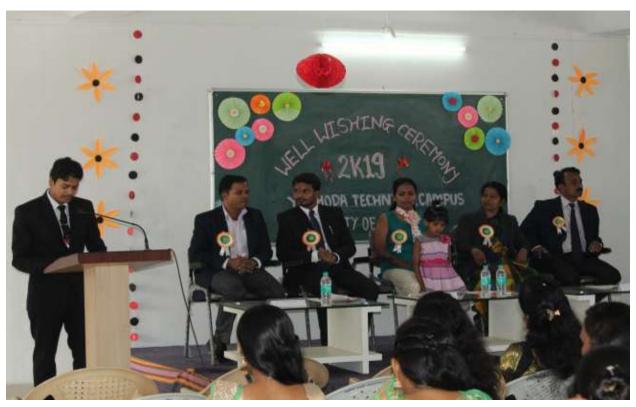

helar and students of MBA prepared an excellent PowerPoint presentation on participation of MBA students in organizing various events. The curricular and extra- curricular activities photos was being used for this presentation.

Games for Graduating Batch: The students of MBA-I organized various management games and funny events for the graduating batch. Lunch with all together: The arrangement of Lunch was being made in the afternoon where all the guests, faculties, graduating batch students, event organizing batch students and all the supportive staff had lunch.

End Note: Miss. Priyanka Kadam of MBA-I proposed vote of thanks. And with the same she declared that the function comes to an end. Excellent comparing was done by Miss. Dhanashree Lokhande and Miss. Shweta Shinde of MBA-I.









### Report on

### Guru Pornima

MCA department organized the "Guru Pournima event" at Yashoda Technical Campus, Satara on 16<sup>th</sup> July 2019.

The event coordinators were Ms. Priti Kshirsagar and Ms Anuja Pawar. And chief guest was Dr. M.D. Bhosale, principal of MCA dept.

Program was started with welcome of guest at the 2.30pm by giving flowers. Then Chief Guest did the Saraswati Poojan.

At 2.45pm, Students of MCA-II and MCA III shared their memories as well as importance of Guru in their life. The students who give the speech are Archana Mali, Tejas Shelar, and Sonam Bhosale.

At 3.00pm, our chief guest Dr. M.D. Bhosale ma'am gives inspirational speech, she told a difference between Guru and Teacher. After that, all the honorable dignitaries also share their experience on th