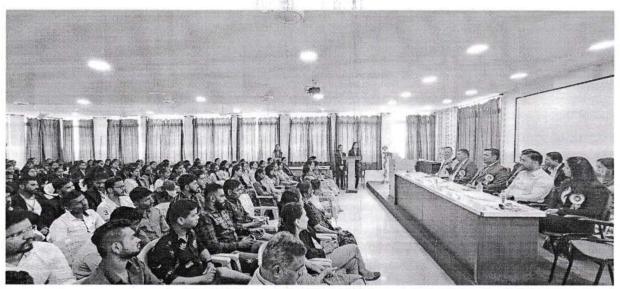

## INDUCTION PROGRAMME OF MBA-I 1st August 2018 & 2nd August 2018

Introduction: The induction programme was carried out in the Orange seminar hall of MBA Department for the MBA-I year students. The basic intention was to make them familiar with the atmosphere of YSPM YTC and put them in a comfort zone

## Schedule of Activity: Day 1 (1st August 2018)

HOD's Address

By- Dr. R.R.Chavan, HOD, YTC.

2. Course Structure

By-Mr. R. D. Mohite, Asst. Prof. YTC

3. How to do MBA Course

By-Mr. Sudhir Apte, Guest Speaker

## Schedule of Activity: Day 2 (2nd August 2018)

Behavioral Science

By-Mr. A. V. Kanase, Asst. Prof. YTC

2. How to Approach Corporate Industry

By-Mr. Tushar Shende(TPO, YTC)

3. Importance of English Communication By-Mr. R. D. Mohite, Asst. Prof. YTC

#### Summary: Day 1

The Address was given by Dr. R.R. Chavan HOD MBA regarding the Institute, its rules and regulations and also the Policy of the Institute. A brief introduction of the Governing body and the faculty members was given. Various programmes undertaken by the department and its achievement where shared with the student.