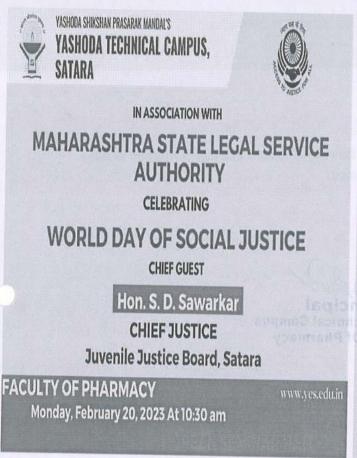

### Report of Tree Plantation

Trees play a major role in the environment and planting more and more trees is absolutely important these days. Principal Dr. V. K. Redasani always motivate the staff and students for the environment friendly practices if the campus. On the occasion of tree plantation as per the directions of HRD minister under the One Student One Tree initiative, Principal Dr. V. K. Redasani explained the importance of tree plantation and the benefits we get from it to all. He also motivated the students to plant atleast one tree before 15th August.