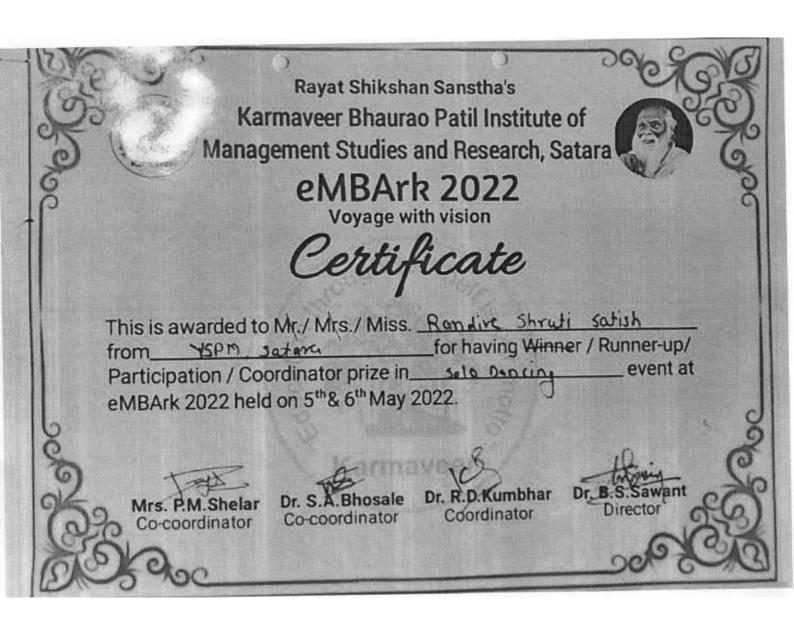

|                 |        |     |          |
| 3)          | Sapria Survesh Nongwork-  | andere- | 1  | KIONES          | 8      |     |          |
| 9           | Radhikg Dattatray         | 120     | 11 | Pacadr - Runner | ES     |     |          |
|             |                           |         |    |                 |        |     |          |
|             |                           |         |    |                 |        |     |          |
|             |                           |         |    |                 |        |     |          |
|             |                           |         |    |                 |        |     |          |
|             |                           |         |    |                 |        |     |          |

Mr. Makarahd V. Landage

282







## **REPORT OF ALUMNI MEETS 2021-22**

Yashoda Technical Campus Wadhe, Satara is one of the reputed college in Satara region. The Alumni of this college are working in various fields like education, social, Sports, drama, cultural, politics, etc. The aim or the objective of the establishment of Alumni Association is to develop and to maintain long term relationship in the alumni working in different fields. It is a very active alumni working for the development of the college. Yashoda Technical Campus Alumni Association have contributed immensely to the development of college students and the academic endeavours of the college. The various alumni are invited by different departments of the college for the guest lectures and to give the knowledge of industries, National Laboratories and