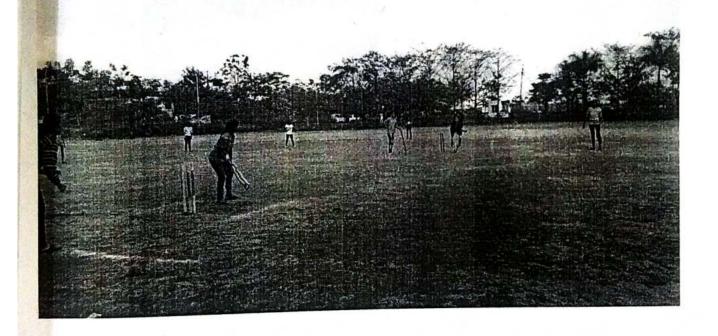

#### Report on Dandiya Celebration on the Occasion of Navaratrotsav

**Event Name: Dandiya Function** 

Date - 17/10/2018

Introduction: Education is a pretty broad concept that surpasses the four walls of classroom. The core aim of education is to foster all round development of a child. All round development essentially means intellectual, physical, moral sensible and social development. We know our culture, tradition and also they pass to the next generation. The three goddesses — Durga, Lakshmi and Saraswathi — are invoked. These goddesses are symbolic of the three prime qualities namely, Strength, Wealth and Wisdom respectively. More than a religious festival, it is now a widely accepted forum for social interaction. Navratri Festival is celebrated by Hindus with great devotion for 10 days. Idol of Goddess Durga is worshipped during Navratri. People stay awake the whole night during the nine days of Navratri and play Dandiya and Garba. This festival is celebrated by all Hindus and has special significance in Gujarati community. On this occasion our MBA I & II year students were arranged this function. All of them celebrated the day with joy and cheer.

## Annual Sports 2019

Students of YSPM's Yashoda technical campus, Faculty of Pharmacy participated in college sports competition which were conducted between 13 Jan 2019- 15 Jan 2019 at Yashoda Techical Campus, Wadhe. Following sports conducted. Sport Events were inaugurated by Prof. Dasharath Sagare Sir Hon. President YSPM's YTC, Wadhe giving the students valuable thoughts and encouragment. Also Prof. Mr. V. K. Redasani Principal YTC, Faculty of Pharmacy made appeal to students that events should progress in friendly and healthy. Inauguration ceremony in the hands Prof. Dasharath Sagare Sir Javelin Throw for Girls conducted on 15th Jan 2019 where all class students has actively participated amongst them from Girls Swapnali Chaudhari from Third Year B. Pharm secured first prize and Shamal Newase from Third year B. Pharm secured Second Prize. Shotput event for Girls and Boys conducted on 14th Jan 2019, where all class students have actively participated amongst them from Girls Swapnali Chaudhari from Third Yr. B.Pharm. Secured First Prize and Durgawale Tejaswini From First Yr. B. Pharm. secured Second Prize. In the male Category Gore Vikram from Final year B. Pharm. Secured First Prize and Akshay Khade from Final year B. Pharm. secured Second Prize. Throw Ball Event for Girls conducted on 13th Jan 2019, where teams from D. Pharm & B.Pharm. have actively taken participation. Before progress of matches Third year was the favourite team. At last results have brought that tells First Yr. B. Pharm. grabed First Prize and Third Yr. B. Pharm. Grabed Second Prize.