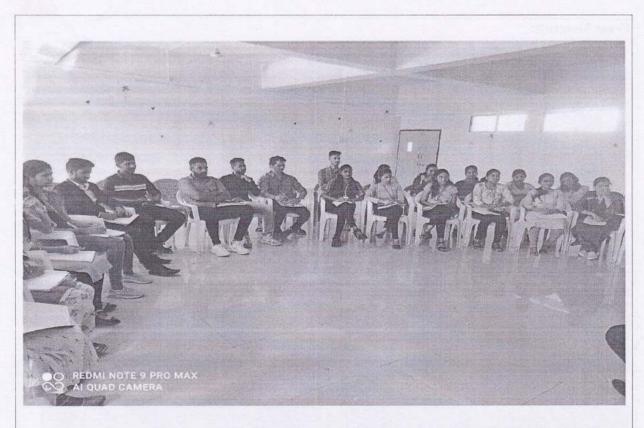

## **Report on Elocution Competition**

Mahatma Gandhi is called as Mahatma because of his great works and greatness all through the life. To aware all students about Mahatma Gandhi's view elocution competition was organized in Yashoda Technical Campus, MCA department on 29th Jan 2019 to celebrate 150th Mahatma Gandhi Jayanti. The students of MCA and MBA department took part with great enthusiasm and it was indeed a treat to hear them come out with their unique and fearless points of view.

The topics for the competition were Mahatma Gandhi Role of Mahatma Gandhi in freedom struggle of India Gandhiji's views on Truth Gandhi's views on Rural Development Kasturba's contribution to Gandhijis struggles.

The competition was judged by judges; namely Prof. Chavan S.J. faculty of Civil Engineering Dept, Prof. Salunkhe S.B. faculty of E&TC Engineering Dept. The speeches were exciting and judging the winners was difficult. During the program students shared the anecdotes from Gandhiji's life which were inspirable to all who present in the hall and encouraged to think about the simple livings of Gandhiji. The honorable judges really appreciated and applauded the students. In her address, principal Dr. M. D. Bhosale stressed the value of simple living and high thinking appreciated students for taking active part in the programme.