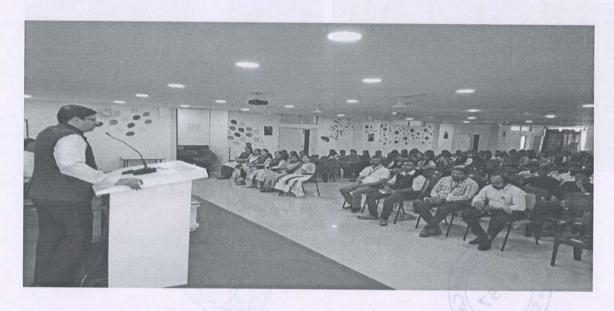

## INDUCTION PROGRAMME OF MBA-I 1st August 2018 & 2nd August 2018

Introduction: The induction programme was carried out in the Orange seminar hall of MBA Department for the MBA-I year students. The basic intention was to make them familiar with the atmosphere of YSPM YTC and put them in a comfort zone

## Schedule of Activity: Day 1 (1st August 2018)

HOD's Address

By- Dr. R.R.Chavan, HOD, YTC.

2. Course Structure

By-Mr. R. D. Mohite, Asst. Prof. YTC

3. How to do MBA Course

By-Mr. Sudhir Apte, Guest Speaker

#### Summary: Day 1

The Address was given by Dr. R.R. Chavan HOD MBA regarding the Institute, its rules and regulations and also the Policy of the Institute. A brief introduction of the Governing body and the faculty members was given. Various programmes undertaken by the department and its achievement where shared with the student.