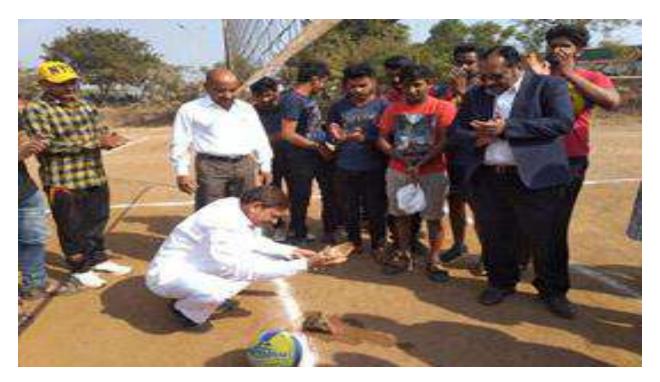

## Welcome of Guest and Lightening of lamp

Felicitation of Guest in hands of Vice-President

Inaugural Speech by Prof. A.V.Kanase, Faculty of MBA

Guidance by Dr. N. G. Narve, Director, YSPM's YTC

Prize Distribution of Poster Presentation Competition in hands of chief guest

Guidance by Chief Guest Mr. Prasanna Banwat, Managing Director-Oracle Industries, Satara

Presidential Speech by Prof. Ajinkya Sagare, Vice-President, YSPM's YTC

Vote of Thanks by Prof. R. D. Mohite, Faculty of MBA