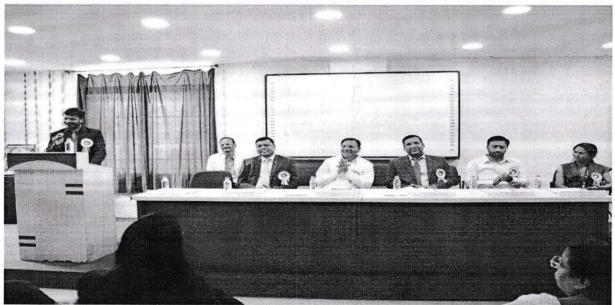

## Schedule of Activity: Day 1 (1st August 2018)

HOD's Address

By- Dr. R.R.Chavan, HOD, YTC.

2. Course Structure

By-Mr. R. D. Mohite, Asst. Prof. YTC

3. How to do MBA Course

By-Mr. Sudhir Apte, Guest Speaker

## Welcome of Guest and Lightening of lamp

Felicitation of Guest in hands of Vice-President

Inaugural Speech by Prof. A.V.Kanase, Faculty of MBA

Guidance by Dr. N. G. Narve, Director, YSPM's YTC

Prize Distribution of Poster Presentation Competition in hands of chief guest

Guidance by Chief Guest Mr. Prasanna Banwat, Managing Director-Oracle Industries, Satara

Presidential Speech by Prof. Ajinkya Sagare, Vice-President, YSPM's YTC

Vote of Thanks by Prof. R. D. Mohite, Faculty of MBA