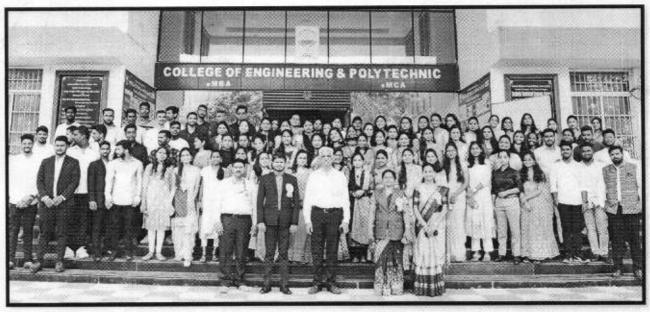

Ms. Samiksha, Rangoli was well designed by team members. Refreshment arrangement was done by Hospitality Committee. Technical work was well done by Stage Coordination Committee. Hall decoration was well done by decoration team.

This was the first event after lockdown, Current students of MBA-I and outgoing students were not known to each other, a first event of this batch to present their organization and managerial skill by arranging these types of program. Available students took sincere efforts to make the event successful. Their performance was quiet satisfactory. The event was ended in scheduled time 01:00 pm. It proves time management by MBA.

This function was well coordinated by Ms. P. R. Patil, faculty of MBA



Yashoda Technical Campus

Glimpses of Well Wishing Ceremony 2022







# Statement of Income Expenditures of Well Wishing Ceremony MBA Batch 2020-22

| Particulars (Expenditures)                       | Amount   | Particulars (Incomes)                        | Amount   |
|--------------------------------------------------|----------|----------------------------------------------|----------|
| Hospitality of Guests &<br>Students Refreshments | 8000.00  | Balance B/D                                  | 1280.00  |
| Decorations                                      | 1610.00  | Students Contribution<br>Rs.150* 64 Students | 9600.00  |
| Guest Felicitations Prizes and<br>Gifts          | 1590.00  | Faculty Contributions                        | 320.00   |
| Total Expenditures                               | 11200.00 | Total Income