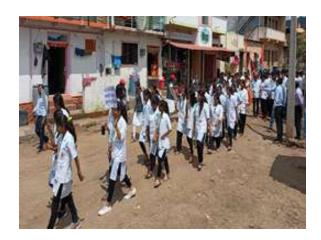

## YASHODA PHARMACY ACHIEVEMENT IN LEAD COLLEGE KHO-KHO OF SHIVAJI UNIVERSITY

Students of YSPM's Yashoda technical campus, Faculty of Pharmacy (B.Pharm.) participated in LEAD COLLEGE KHO-KHO OF SHIVAJI UNIVERSITY KOLHAPUR which were organized by Adarsh College of Pharmacy, Vita on 4th January 2019. As Kho-Kho has got attraction throughout the world due to Kho-Kho League, Yashoda Technical Campus is one of them. Girls of Yashoda Pharmacy grabbed Second prize. For this Achievement YSPM's President Prof. Mr. Dasharath Sagare Sir congratulated to students those who has participated. YSPM's Vice President Prof. Mr. Ajinkya Sagare, Campus Director Dr. N. G. Narve, Principal of Faculty of Pharmacy Dr. V. K. Redasani has also appreciated & congratulated to Students. For this Tournaments Mr. Rohit Pawar sir worked as head coach.