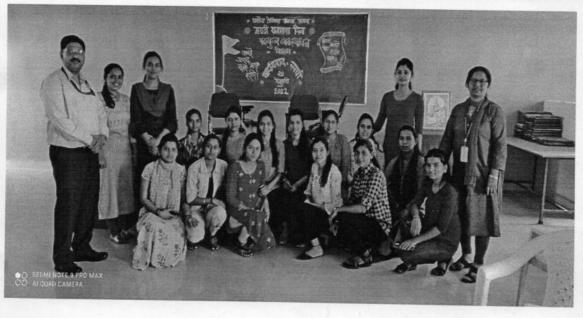

The speaker for this Lecture was Mr. Vitthal Shinde, Jr.coordinator, Zonal Transplant Coordination Center, Pune. About 100 students were present for this Lecture. Mr. Vitthal Shinde explained the difference between Cardiac Death & Brain Death in-depth. Then he elaborated about the organs & tissues that can be donated in both the cases. He also introduced the public about new advances like Hand & Uterus transplant. In his talk, He appeal to the pharmacy students to spread awareness about organ donation.