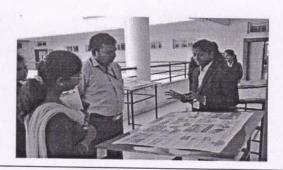

#### SHIVAJI UNIVERSITY ZONAL/ INTER-ZONAL TOURNAMENT

Zonal/Inter-Zonal tournaments of Shivaji University were held at LBS College Satara. Yashoda Technical Campus Faculty of MBA Student Akshay Kanase (MBA-I) participated in the Boxing event held on 1/09/2018 and stood 2<sup>nd</sup> in his category. YSPMs YTC Campus Director Dr. N.G. Narve and the Head of the Department Mrs. R.R. Chavan and all the staff members congratulated him for his efforts and hard work.