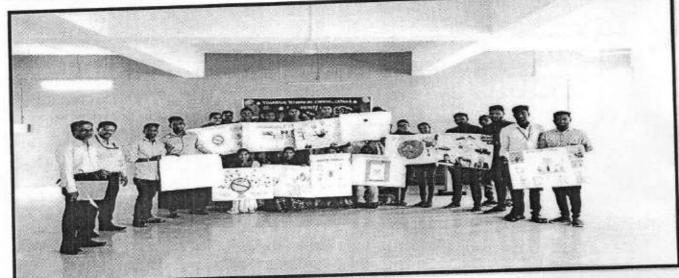

# Report of Poster Presentation Competition

# Name of the Event - Poster Presentation Competition

Date - 03/09/2018

#### Introduction:

Under the same we arranged Poster Presentation Competition as on Day 3rd Sept, 2018 at 10.30 am on the occasion of "Management Day". MBA I & II students were making posters with their new ideas and they took lots of efforts and hard work to present their posters. There are 28 students participated in the Poster Presentation Competition from MBA I & II.

# Judges of Poster Presentation Competition:

- 1. Prof. Devale R. P., Faculty of Pharmacy
- 2. Prof. Chavan V. V., Faculty of MCA

## **Poster Presentation Themes:**

- 1. Global Worming- A need for change.
- 2. Role of media in social awareness.
- 3. Impact of deforestation on present scenario in Kerala
- 4G wireless technology.
- 5. GST (Goods and Service Tax)
- Pradhan Mantri Mudra Yojana