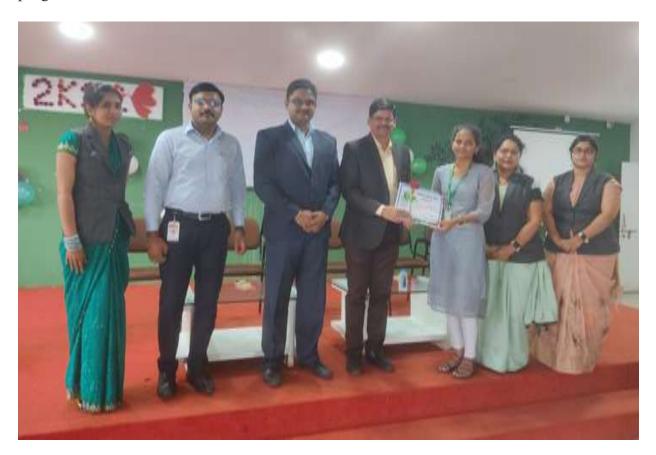

#### YASHOTSAV 2K19

# Report of Annual Social Gathering A.Y. 2018-2019

The Annual Social Gathering organized on 20.01.2019, MBA students participated in various events. The students were very excited for the days and for gathering. They were participated very enthusiastically.