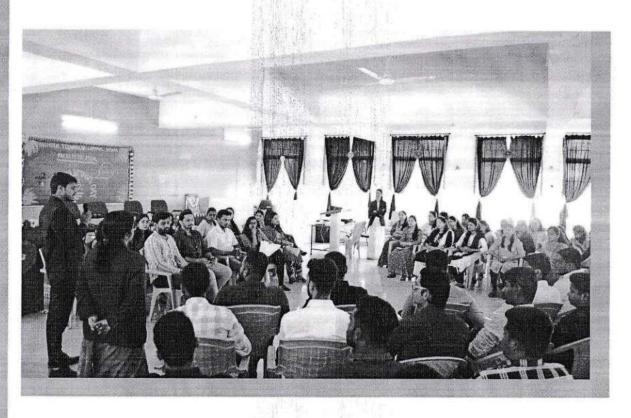

## **Report on Elocution Competition**

Mahatma Gandhi is called as Mahatma because of his great works and greatness all through the life. To aware all students about Mahatma Gandhi's view elocution competition was organized in Yashoda Technical Campus, MCA department on 29th Jan 2019 to celebrate 150th Mahatma Gandhi Jayanti. The students of MCA and MBA department took part with great enthusiasm and it was indeed a treat to hear them come out with their unique and fearless points of view.

The topics for the competition were Mahatma Gandhi Role of Mahatma Gandhi in freedom struggle of India Gandhiji's views on Truth Gandhi's views on Rural Development Kasturba's contribution to Gandhijis struggles.

The competition was judged by judges; namely Prof. Chavan S.J. faculty of Civil Engineering Dept, Prof. Salunkhe S.B. faculty of E&TC Engineering Dept. The speeches were exciting and judging the winners was difficult. During the program students shared the anecdotes from Gandhiji's life which were inspirable to all who present in the hall and encouraged to think about the simple livings of Gandhiji. The honorable judges really appreciated and applauded the students. In her address, principal Dr. M. D. Bhosale stressed the value of simple living and high thinking appreciated students for taking active part in the programme.