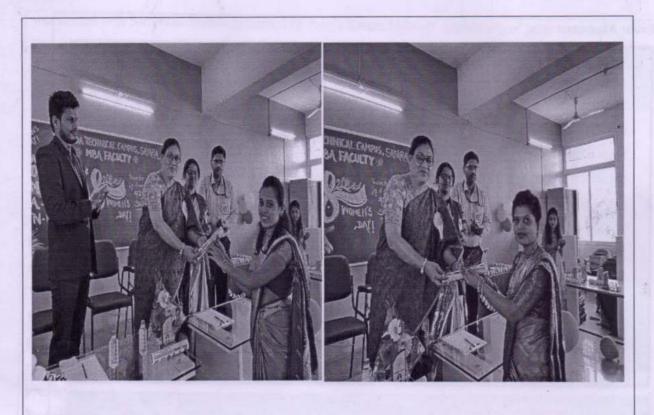

The chief guest was Dr. M. D. Bhosale, Principal of MCA, YTC who enthralled the students by introducing importance of the Teacher's Day.

The day was started with lectures taken by the student of MCA-II & MCA-III. Lectures were going on 10.00am to 01.00pm. After that Teacher's day function was started. Students felicitate to all teachers by giving the memorable gift & bouquet. Some students gave the speech on teacher day to show their love, adoration and respect to their teachers.