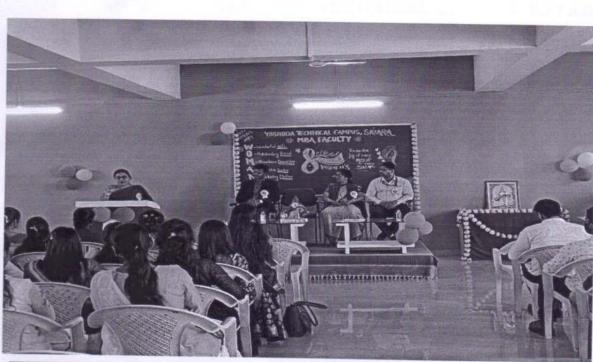

#### YASHOTSAV 2K19

# Report of Annual Social Gathering A.Y. 2018-2019

The Annual Social Gathering organized on 20.01.2019, MBA students participated in various events. The students were very excited for the days and for gathering. They were participated very enthusiastically.