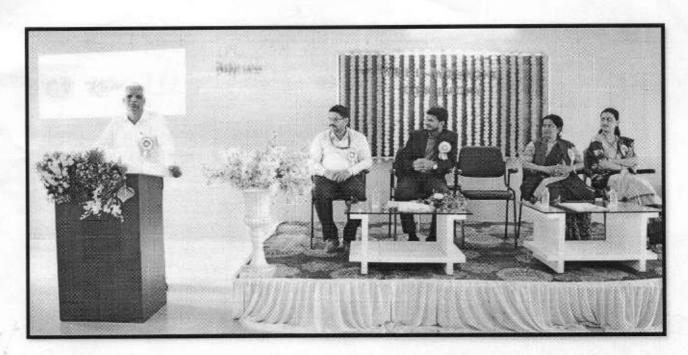

#### SHIVAJI UNIVERSITY ZONAL/ INTER-ZONAL TOURNAMENT

Zonal/Inter-Zonal tournaments of Shivaji University were held at LBS College Satara. Yashoda Technical Campus Faculty of MBA Student Akshay Kanase (MBA-I) participated in the Boxing event held on 1/09/2018 and stood 2<sup>nd</sup> in his category. YSPMs YTC Campus Director Dr. N.G. Narve and the Head of the Department Mrs. R.R. Chavan and all the staff members congratulated him for his efforts and hard work.