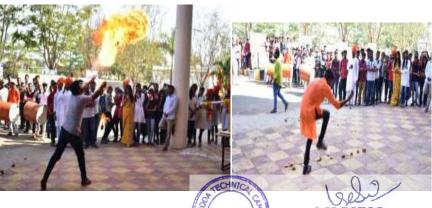

#### Report on Dandiya Celebration on the Occasion of Navaratrotsav

**Event Name: Dandiya Function** 

Date - 17/10/2018

Introduction: Education is a pretty broad concept that surpasses the four walls of classroom. The core aim of education is to foster all round development of a child. All round development essentially means intellectual, physical, moral sensible and social development. We know our culture, tradition and also they pass to the next generation. The three goddesses — Durga, Lakshmi and Saraswathi — are invoked. These goddesses are symbolic of the three prime qualities namely, Strength, Wealth and Wisdom respectively. More than a religious festival, it is now a widely accepted forum for social interaction. Navratri Festival is celebrated by Hindus with great devotion for 10 days. Idol of Goddess Durga is worshipped during Navratri. People stay awake the whole night during the nine days of Navratri and play Dandiya and Garba. This festival is celebrated by all Hindus and has special significance in Gujarati community. On this occasion our MBA I & II year students were arranged this function. All of them celebrated the day with joy and cheer.