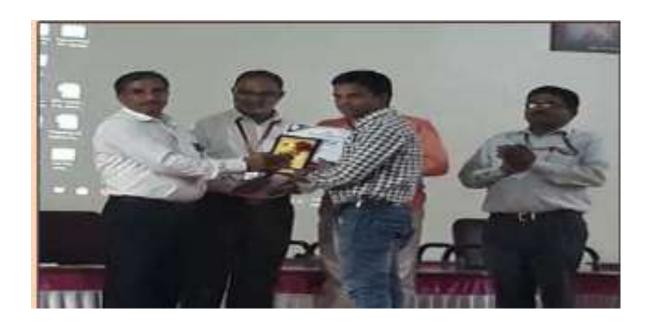

## YASHODA PHARMACY ACHIEVEMENT IN LEAD COLLEGE KHO-KHO OF SHIVAJI UNIVERSITY

Students of YSPM's Yashoda technical campus, Faculty of Pharmacy (B.Pharm.) participated in LEAD COLLEGE KHO-KHO OF SHIVAJI UNIVERSITY KOLHAPUR which were organized by Adarsh College of Pharmacy, Vita on 4th January 2019. As Kho-Kho has got attraction throughout the world due to Kho-Kho League, Yashoda Technical Campus is one of them. Girls of Yashoda Pharmacy grabbed Second prize. For this Achievement YSPM's President Prof. Mr. Dasharath Sagare Sir congratulated to students those who has participated. YSPM's Vice President Prof. Mr. Ajinkya Sagare, Campus Director Dr. N. G. Narve, Principal of Faculty of Pharmacy Dr. V. K. Redasani has also appreciated & congratulated to Students. For this Tournaments Mr. Rohit Pawar sir worked as head coach.