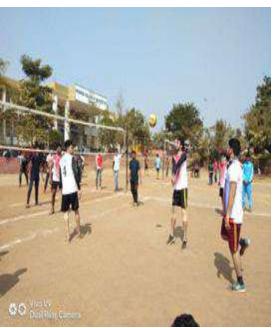

## Annual Sports 2019

Students of YSPM's Yashoda technical campus, Faculty of Pharmacy participated in college sports competition which were conducted between 13 Jan 2019- 15 Jan 2019 at Yashoda Techical Campus, Wadhe. Following sports conducted. Sport Events were inaugurated by Prof. Dasharath Sagare Sir Hon. President YSPM's YTC, Wadhe giving the students valuable thoughts and encouragment. Also Prof. Mr. V. K. Redasani Principal YTC, Faculty of Pharmacy made appeal to students that events should progress in friendly and healthy. Inauguration ceremony in the hands Prof. Dasharath Sagare Sir Javelin Throw for Girls conducted on 15th Jan 2019 where all class students has actively participated amongst them from Girls Swapnali Chaudhari from Third Year B. Pharm secured first prize and Shamal Newase from Third year B. Pharm secured Second Prize. Shotput event for Girls and Boys conducted on 14th Jan 2019, where all class students have actively participated amongst them from Girls Swapnali Chaudhari from Third Yr. B.Pharm. Secured First Prize and Durgawale Tejaswini From First Yr. B. Pharm. secured Second Prize. In the male Category Gore Vikram from Final year B. Pharm. Secured First Prize and Akshay Khade from Final year B. Pharm. secured Second Prize. Throw Ball Event for Girls conducted on 13th Jan 2019, where teams from D. Pharm & B.Pharm. have actively taken participation. Before progress of matches Third year was the favourite team. At last results have brought that tells First Yr. B. Pharm. grabed First Prize and Third Yr. B. Pharm. Grabed Second Prize.