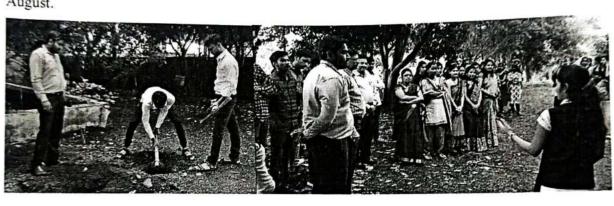

#### Introduction:

Under the same we arranged Poster Presentation Competition as on Day 3rd Sept, 2018 at 10.30 am on the occasion of "Management Day". MBA I & II students were making posters with their new ideas and they took lots of efforts and hard work to present their posters. There are 28 students participated in the Poster Presentation Competition from MBA I & II.

# Judges of Poster Presentation Competition:

- 1. Prof. Devale R. P., Faculty of Pharmacy
- 2. Prof. Chavan V. V., Faculty of MCA

## **Poster Presentation Themes:**

- 1. Global Worming- A need for change.
- 2. Role of media in social awareness.
- 3. Impact of deforestation on present scenario in Kerala
- 4G wireless technology.
- 5. GST (Goods and Service Tax)
- Pradhan Mantri Mudra Yojana