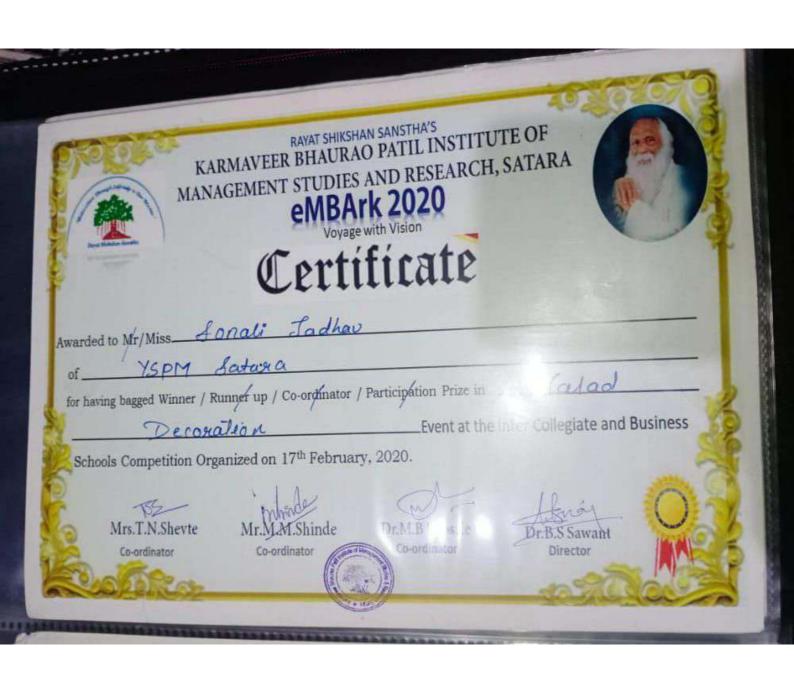

## Feedback from TPO (Summary):

- 1. The client and students are happy because of entire event
- 2. Student needs more exposure to become effective candidate
- 3. The client is ready to take more initiative for development of our students
- 4. The great coordination from all students volunteers, Department TPO's and other staff