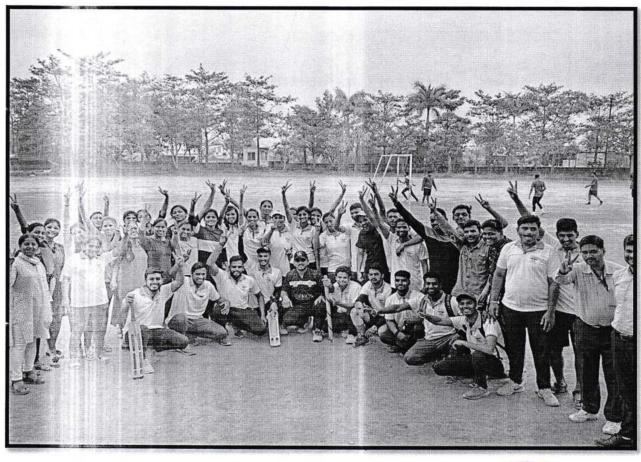

Report prepared by: - Marada .. Director/Principal:-

Yashoda Technical Campus Satara

It was great experience for Students and Staff for actual engagement in such physical activity. All were enthusiastic about the activity.