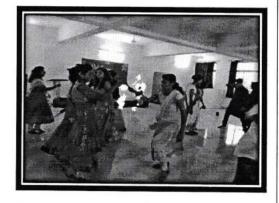

## YASHODA PHARMACY ACHIEVEMENT IN LEAD COLLEGE KHO-KHO OF SHIVAJI UNIVERSITY

Students of YSPM's Yashoda technical campus, Faculty of Pharmacy (B.Pharm.) participated in LEAD COLLEGE KHO-KHO OF SHIVAJI UNIVERSITY KOLHAPUR which were organized by Adarsh College of Pharmacy, Vita on 4th January 2019. As Kho-Kho has got attraction throughout the world due to Kho-Kho League, Yashoda Technical Campus is one of them. Girls of Yashoda Pharmacy grabbed Second prize. For this Achievement YSPM's President Prof. Mr. Dasharath Sagare Sir congratulated to students those who has participated. YSPM's Vice President Prof. Mr. Ajinkya Sagare, Campus Director Dr. N. G. Narve, Principal of Faculty of Pharmacy Dr. V. K. Redasani has also appreciated & congratulated to Students. For this Tournaments Mr. Rohit Pawar sir worked as head coach.