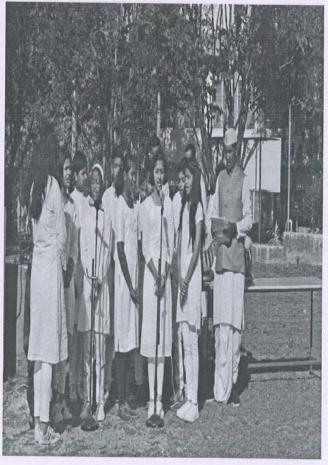

## **Martyrs Day**

Mahatma Gandhi known as the father of the nation, was shot dead at the age of 78 on January,1948. Gandhi was assassinated by Nathuram, Godse in Birla house during his evening prayers. In his memory the government of India declared January 30 as a Martyr's Day to honor soldiers who laid down their lives for the freedom, welfare and progress of India. On this occasion Hon.Principal Dr.V.K.Redasani, all teaching & non-teaching staff and students were present. Second Year B.Pharmacy Student Mr.Shubham Dhondwad gave a speech on the 'Contribution of Mahatma Gandhi for nation'. This was followed by a pledge to make India clean and rid the country of the problems of poverty, corruption, terrorism, and castism. More than 350 students of D.Pharm, B.Pharm and M.Pharm along with all faculty members took "Pledge". Program was coordinated by Cultural In-Charge Ms. D. S. Waghmare.