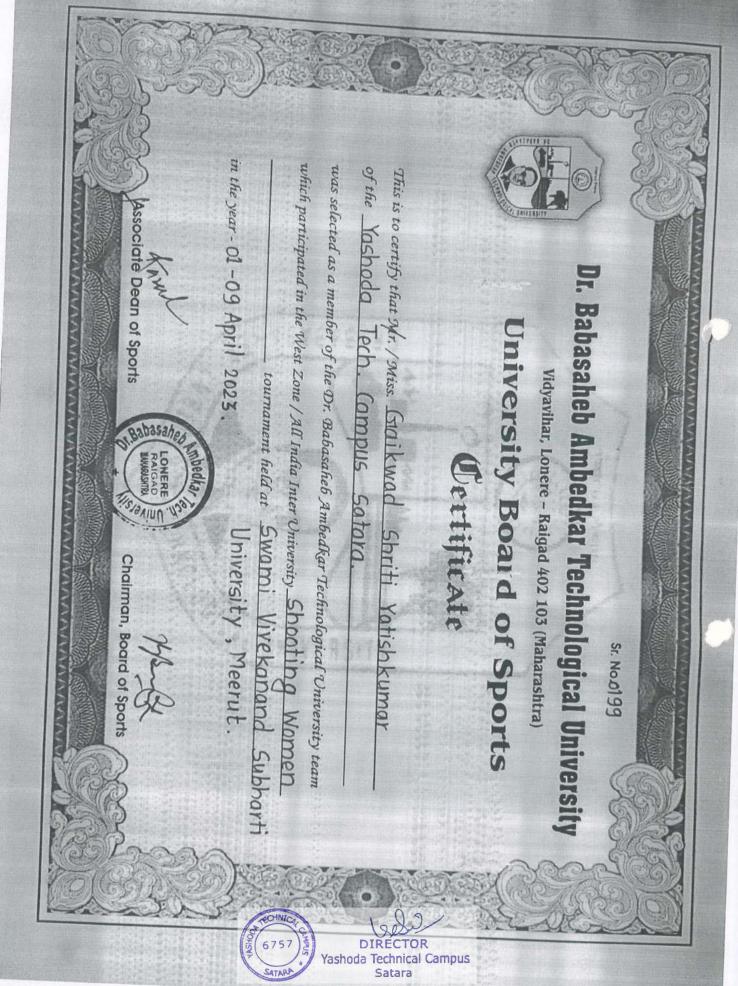

Students have arranged the different types of games for teachers. Mrs. Tapase H.O. Madam won Musical Chairs, Mr. Bhosale sir and Mr. Shinde sir has won the Bucket ball. Students have given the prizes for the winners. Then teachers had delivered their experiences about teaching and teachers day. Then the best teacher from student award has given to Ms. Sneha Muliya from MCA II. At the end of function students take a group photo of teachers and students on the occasion of Teachers day and the presentation extended the thanks to all teachers from students for building us.