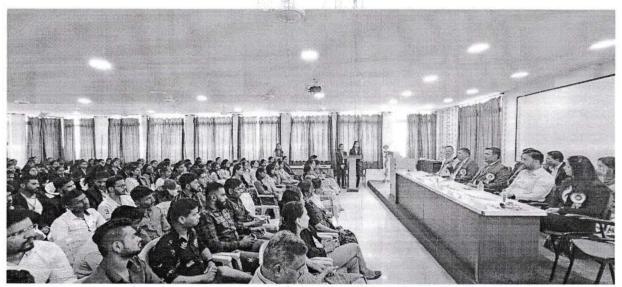

## INDUCTION PROGRAMME OF MBA-I 1st August 2018 & 2nd August 2018

Introduction: The induction programme was carried out in the Orange seminar hall of MBA Department for the MBA-I year students. The basic intention was to make them familiar with the atmosphere of YSPM YTC and put them in a comfort zone

## Schedule of Activity: Day 1 (1st August 2018)

HOD's Address

By- Dr. R.R.Chavan, HOD, YTC.

2. Course Structure

By-Mr. R. D. Mohite, Asst. Prof. YTC

3. How to do MBA Course

By-Mr. Sudhir Apte, Guest Speaker