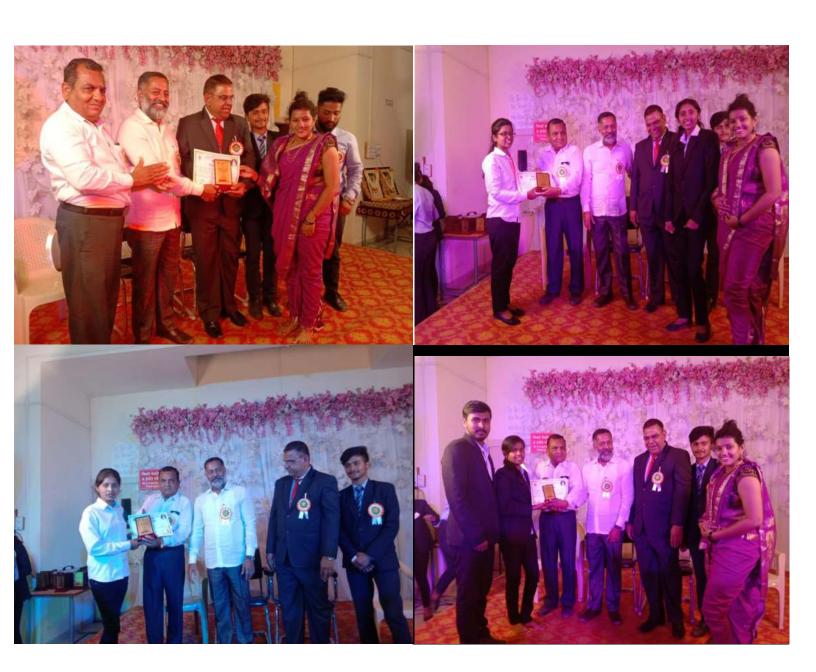

## YASHODA PHARMACY ACHIEVEMENT IN LEAD COLLEGE KHO-KHO OF SHIVAJI UNIVERSITY

Students of YSPM's Yashoda technical campus, Faculty of Pharmacy (B.Pharm.) participated in LEAD COLLEGE KHO-KHO OF SHIVAJI UNIVERSITY KOLHAPUR which were organized by Adarsh College of Pharmacy, Vita on 4th January 2019. As Kho-Kho has got attraction throughout the world due to Kho-Kho League, Yashoda Technical Campus is one of them. Girls of Yashoda Pharmacy grabbed Second prize. For this Achievement YSPM's President Prof. Mr. Dasharath Sagare Sir congratulated to students those who has participated. YSPM's Vice President Prof. Mr. Ajinkya Sagare, Campus Director Dr. N. G. Narve, Principal of Faculty of Pharmacy Dr. V. K. Redasani has also appreciated & congratulated to Students. For this Tournaments Mr. Rohit Pawar sir worked as head coach.