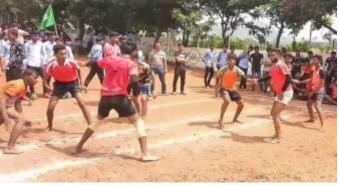

## YASHODA PHARMACY ACHIEVEMENT IN LEAD COLLEGE KHO-KHO OF SHIVAJI UNIVERSITY

Students of YSPM's Yashoda technical campus, Faculty of Pharmacy (B.Pharm.) participated in LEAD COLLEGE KHO-KHO OF SHIVAJI UNIVERSITY KOLHAPUR which were organized by Adarsh College of Pharmacy, Vita on 4th January 2019. As Kho-Kho has got attraction throughout the world due to Kho-Kho League, Yashoda Technical Campus is one of them. Girls of Yashoda Pharmacy grabbed Second prize. For this Achievement YSPM's President Prof. Mr. Dasharath Sagare Sir congratulated to students those who has participated. YSPM's Vice President Prof. Mr. Ajinkya Sagare, Campus Director Dr. N. G. Narve, Principal of Faculty of Pharmacy Dr. V. K. Redasani has also appreciated & congratulated to Students. For this Tournaments Mr. Rohit Pawar sir worked as head coach.