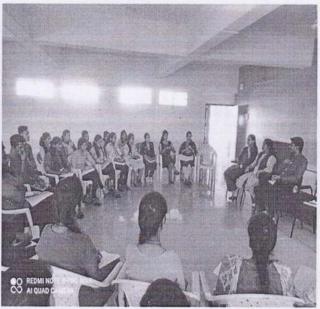

## **Report on Elocution Competition**

Mahatma Gandhi is called as Mahatma because of his great works and greatness all through the life. To aware all students about Mahatma Gandhi's view elocution competition was organized in Yashoda Technical Campus, MCA department on 29th Jan 2019 to celebrate 150th Mahatma Gandhi Jayanti. The students of MCA and MBA department took part with great enthusiasm and it was indeed a treat to hear them come out with their unique and fearless points of view.

The topics for the competition were Mahatma Gandhi Role of Mahatma Gandhi in freedom struggle of India Gandhiji's views on Truth Gandhi's views on Rural Development Kasturba's contribution to Gandhijis struggles.

The competition was judged by judges; namely Prof. Chavan S.J. faculty of Civil Engineering Dept, Prof. Salunkhe S.B. faculty of E&TC Engineering Dept. The speeches were exciting and judging the winners was difficult. During the program students shared the anecdotes from Gandhiji's life which were inspirable to all who present in the hall and encouraged to think about the simple livings of Gandhiji. The honorable judges really appreciated and applauded the students. In her address, principal Dr. M. D. Bhosale stressed the value of simple living and high thinking appreciated students for taking active part in the programme.