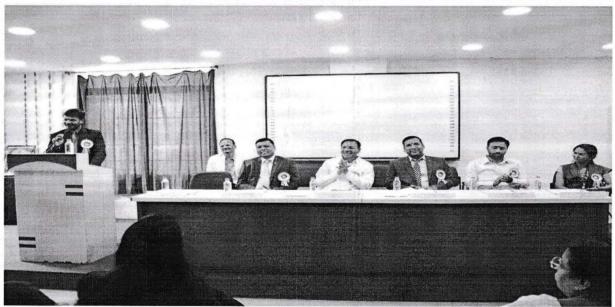

## Schedule of Activity: Day 1 (1st August 2018)

HOD's Address

By- Dr. R.R.Chavan, HOD, YTC.

2. Course Structure

By-Mr. R. D. Mohite, Asst. Prof. YTC

3. How to do MBA Course

By-Mr. Sudhir Apte, Guest Speaker

#### Summary: Day 1

The Address was given by Dr. R.R. Chavan HOD MBA regarding the Institute, its rules and regulations and also the Policy of the Institute. A brief introduction of the Governing body and the faculty members was given. Various programmes undertaken by the department and its achievement where shared with the student.