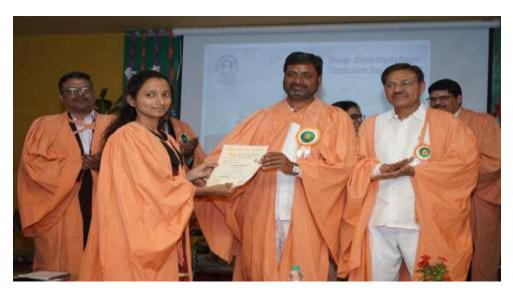

#### YASHOTSAV 2K19

# Report of Annual Social Gathering A.Y. 2018-2019

The Annual Social Gathering organized on 20.01.2019, MBA students participated in various events. The students were very excited for the days and for gathering. They were participated very enthusiastically.