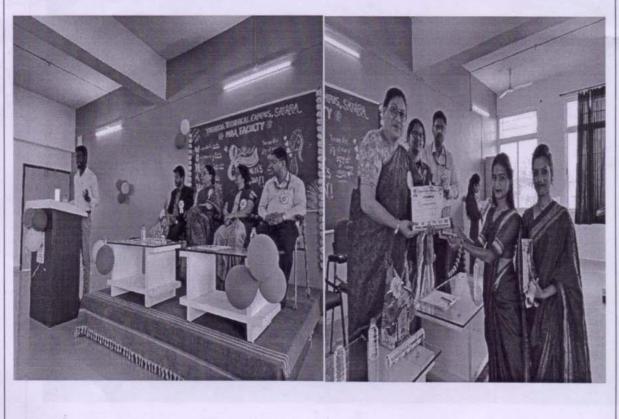

The chief guest was Dr. M. D. Bhosale, Principal of MCA, YTC who enthralled the students by introducing importance of the Teacher's Day.

The day was started with lectures taken by the student of MCA-II & MCA-III. Lectures were going on 10.00am to 01.00pm. After that Teacher's day function was started. Students felicitate to all teachers by giving the memorable gift & bouquet. Some students gave the speech on teacher day to show their love, adoration and respect to their teachers.