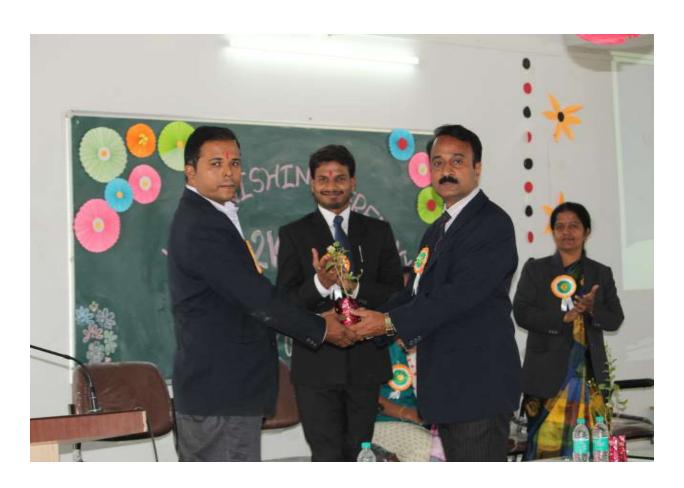

Shelar and students of MBA prepared an excellent PowerPoint presentation on participation of MBA students in organizing various events. The curricular and extra- curricular activities photos was being used for this presentation.

Games for Graduating Batch: The students of MBA-I organized various management games and funny events for the graduating batch. Lunch with all together: The arrangement of Lunch was being made in the afternoon where all the guests, faculties, graduating batch students, event organizing batch students and all the supportive staff had lunch.

End Note: Miss. Priyanka Kadam of MBA-I proposed vote of thanks. And with the same she declared that the function comes to an end. Excellent comparing was done by Miss. Dhanashree Lokhande and Miss. Shweta Shinde of MBA-I.









### Report on

### Guru Pornima

MCA department organized the "Guru Pournima event" at Yashoda Technical Campus, Satara on 16<sup>th</sup> July 2019.

The event coordinators were Ms. Priti Kshirsagar and Ms Anuja Pawar. And chief guest was Dr. M.D. Bhosale, principal of MCA dept.

Program was started with welcome of guest at the 2.30pm by giving flowers. Then Chief Guest did the Saraswati Poojan.

At 2.45pm, Students of MCA-II and MCA III shared their memories as well as importance of Guru in their life. The students who give the speech are Archana Mali, Tejas Shelar, and Sonam Bhosale.

At 3.00pm, our chief guest Dr. M.D. Bhosale ma'am gives inspirational speech, she told a difference between Guru and Teacher. After that, all the honorable dignitaries also share their experience on