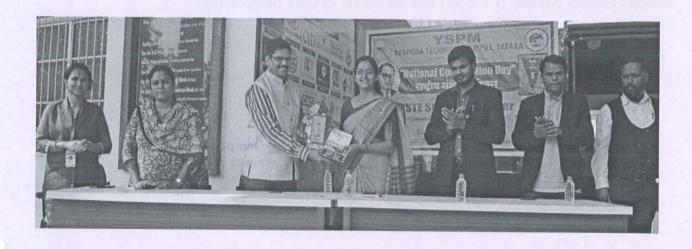

#### SHIVAJI UNIVERSITY ZONAL/ INTER-ZONAL TOURNAMENT

Zonal/Inter-Zonal tournaments of Shivaji University were held at LBS College Satara. Yashoda Technical Campus Faculty of MBA Student Akshay Kanase (MBA-I) participated in the Boxing event held on 1/09/2018 and stood 2<sup>nd</sup> in his category. YSPMs YTC Campus Director Dr. N.G. Narve and the Head of the Department Mrs. R.R. Chavan and all the staff members congratulated him for his efforts and hard work.