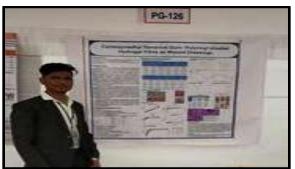

## Avishkar 2018

YSPM's, YTC, Faculty of Pharmacy, Satara's Prof. S. H. Rohane and Mr. Rohit Digole (M.Pharm II) and presented research poster in 13th Maharashtra State Inter University Research Convention "Avishkar 2018" held at Gondwana University, Gadchiroli from 15th to 18th Jan 2019. Prof. Rohane and Mr. Digole were represented Dr. Babasaheb Ambedkar Technological University, Lonere. These members of YSPM's Yashoda Technical Campus, Satara were qualified for this final competition. The competition was held in different categories such as Medicine and Pharmacy, Pure Sciences, Agricultural and Animal Husbandry, Engineering and Technology, etc. Approximately 300 candidates from all over Maharashtra participated under different categories. Founder President of YSPM, Prof. Dasharath Sagare, Vice President, Prof. Ajinkya Sagare, and Principal, Dr. V. K. Redasani felicitated Mr. Digole and Prof. Rohane. Prof. Kailas K. Mali and Prof. V. S. Ghorpade motivated and guided them for the active participation in the competition.