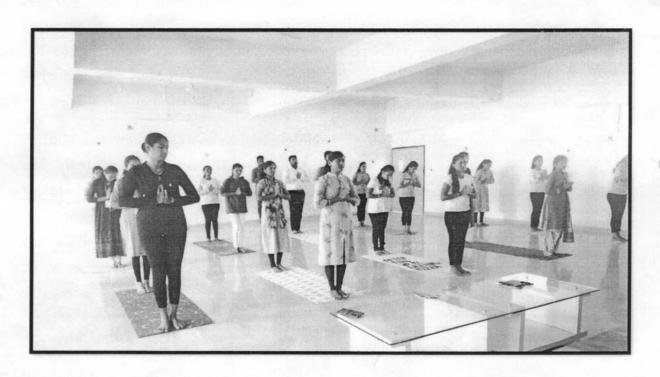

### **FACULTY OF MBA**

Two Days Induction Program for Newly Admitted Students, Academic Year 2019-20

Admission process for MBA Program, academic year 2019-20 in Maharashtra state lasted till mid of September month. The academic activities of the institute commenced after the admission process. Faculty of MBA organized Two days Induction program under the theme of 'Corporate Expectations from Young Budding Managers' wherein experts from various fields delivered quality thoughts to the budding managers. The very first session was delivered by Mr. Randhirsinh Mohite (HOD, MBA) on 'Primary course structure of MBA course. Students became familiar about the course structure, Evaluation scheme, Examination pattern, internal evaluation and Marking scheme and the delivery of the course. He also addressed about the Program Outcomes, Course specific outcomes, and summer internship Program etc.