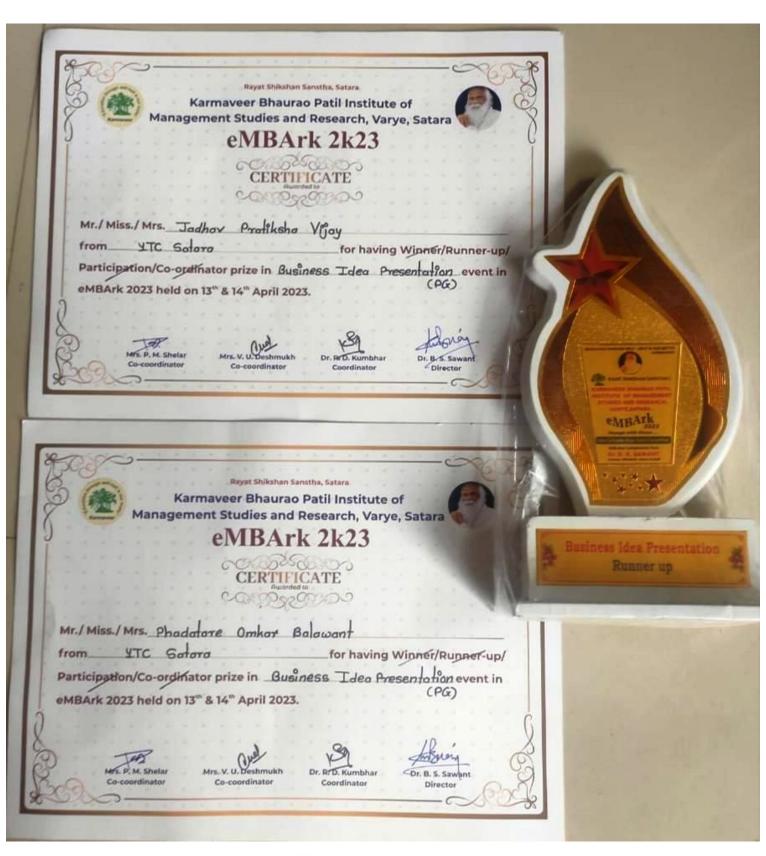

For the first time in faculty of pharmacy, student council have given Favourite Teacher award. Which are as follows

| Sr. No. | Name of award                                               | Given to           |
|---------|-------------------------------------------------------------|--------------------|
| 1       | Favourite Teacher of                                        | Prof. R. K. Pawar  |
|         | Faculty of Pharmacy (B. Pharm) 2019-20 Favourite Department |                    |
| 2       | of                                                          | PHARMACEUTICS      |
| ,-      | Faculty of Pharmacy (B. Pharm) 2019-20                      |                    |
| 3       | Favourite Teacher of                                        | Prof. A. R. Sagare |
| 5       | F. Y. B. Pharm 2019-20                                      |                    |
| 4       | Favourite Teacher of                                        | Prof. P. C. Sangar |
| 4       | S. Y. B. Pharm 2019-20                                      | Prof. R. K. Pawar  |
| 5       | Favourite Teacher of DIRECTOR                               | Prof. R. K. Fawai  |