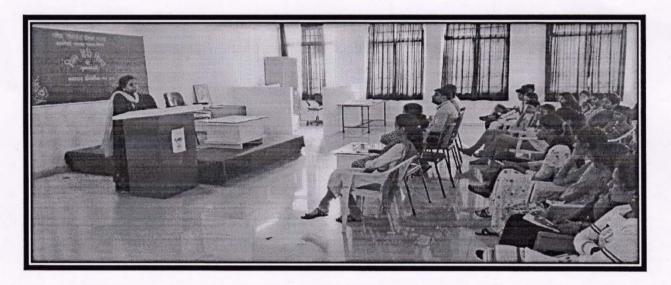

## INDUCTION PROGRAMME OF MBA-I 1st August 2018 & 2nd August 2018

Introduction: The induction programme was carried out in the Orange seminar hall of MBA Department for the MBA-I year students. The basic intention was to make them familiar with the atmosphere of YSPM YTC and put them in a comfort zone

#### Summary: Day 1

The Address was given by Dr. R.R. Chavan HOD MBA regarding the Institute, its rules and regulations and also the Policy of the Institute. A brief introduction of the Governing body and the faculty members was given. Various programmes undertaken by the department and its achievement where shared with the student.