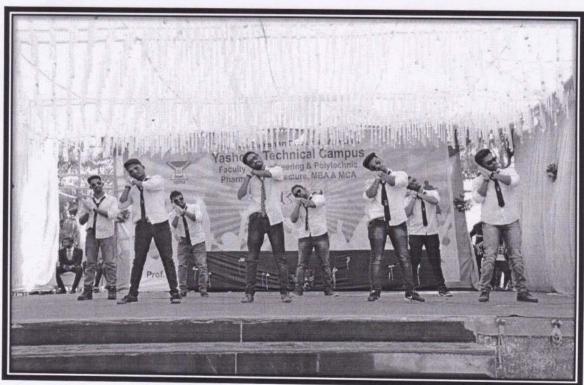

#### YASHOTSAV 2K19

# Report of Annual Social Gathering A.Y. 2018-2019

The Annual Social Gathering organized on 20.01.2019, MBA students participated in various events. The students were very excited for the days and for gathering. They were participated very enthusiastically.