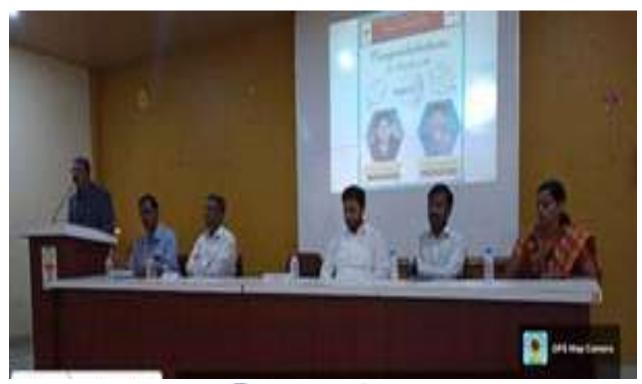

#### SHIVAJI UNIVERSITY ZONAL/ INTER-ZONAL TOURNAMENT

Zonal/Inter-Zonal tournaments of Shivaji University were held at LBS College Satara. Yashoda Technical Campus Faculty of MBA Student Akshay Kanase (MBA-I) participated in the Boxing event held on 1/09/2018 and stood 2<sup>nd</sup> in his category. YSPMs YTC Campus Director Dr. N.G. Narve and the Head of the Department Mrs. R.R. Chavan and all the staff members congratulated him for his efforts and hard work.