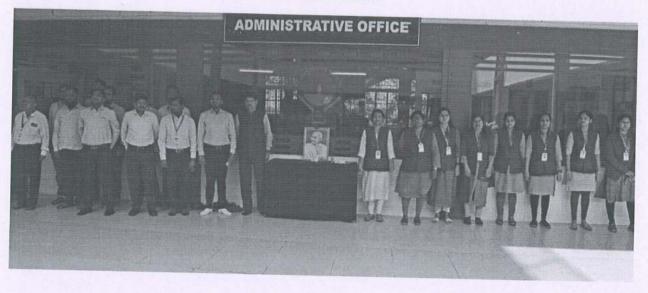

## **Martyrs Day**

Mahatma Gandhi known as the father of the nation, was shot dead at the age of 78 on January,1948. Gandhi was assassinated by Nathuram, Godse in Birla house during his evening prayers. In his memory the government of India declared January 30 as a Martyr's Day to honor soldiers who laid down their lives for the freedom, welfare and progress of India. On this occasion Hon.Principal Dr.V.K.Redasani, all teaching & non-teaching staff and students were present. Second Year B.Pharmacy Student Mr.Shubham Dhondwad gave a speech on the 'Contribution of Mahatma Gandhi for nation'. This was followed by a pledge to make India clean and rid the country of the problems of poverty, corruption, terrorism, and castism. More than 350 students of D.Pharm, B.Pharm and M.Pharm along with all faculty members took "Pledge". Program was coordinated by Cultural In-Charge Ms. D. S. Waghmare.