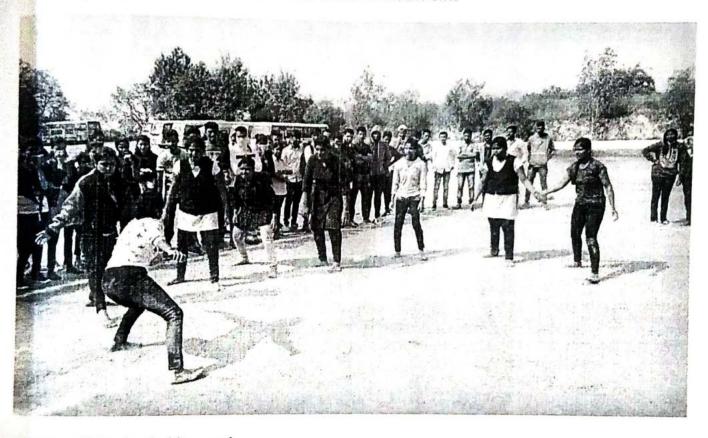

## YASHODA PHARMACY ACHIEVEMENT IN LEAD COLLEGE KHO-KHO OF SHIVAJI UNIVERSITY

Students of YSPM's Yashoda technical campus, Faculty of Pharmacy (B.Pharm.) participated in LEAD COLLEGE KHO-KHO OF SHIVAJI UNIVERSITY KOLHAPUR which were organized by Adarsh College of Pharmacy, Vita on 4th January 2019. As Kho-Kho has got attraction throughout the world due to Kho-Kho League, Yashoda Technical Campus is one of them. Girls of Yashoda Pharmacy grabbed Second prize. For this Achievement YSPM's President Prof. Mr. Dasharath Sagare Sir congratulated to students those who has participated. YSPM's Vice President Prof. Mr. Ajinkya Sagare, Campus Director Dr. N. G. Narve, Principal of Faculty of Pharmacy Dr. V. K. Redasani has also appreciated & congratulated to Students. For this Tournaments Mr. Rohit Pawar sir worked as head coach.