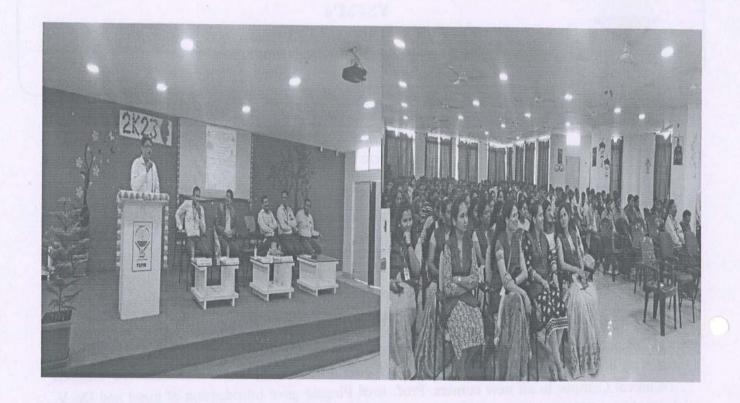

# Report of Annual Social Gathering A.Y. 2018-2019

The Annual Social Gathering organized on 20.01.2019, MBA students participated in various events. The students were very excited for the days and for gathering. They were participated very enthusiastically.

| Name of the Event                       | Date                                                                                                                                   | Name of Students Participated                                                                                                                                                                                                                                                                                                                                                                                                                                                                                                                                                                                                                                                                                                                                                                                                                                                                                                                                                                                                                                                                                                                                                                                                                                                                                                                                                                                                                                                                                                                                                                                                                                                                                                                                                                                                                                                                                                                                                                                                                                                                                                  | Remark                                                                                                                                                                                                                                                                                                                                                                                                                                                                                                |  |  |
|-----------------------------------------|----------------------------------------------------------------------------------------------------------------------------------------|--------------------------------------------------------------------------------------------------------------------------------------------------------------------------------------------------------------------------------------------------------------------------------------------------------------------------------------------------------------------------------------------------------------------------------------------------------------------------------------------------------------------------------------------------------------------------------------------------------------------------------------------------------------------------------------------------------------------------------------------------------------------------------------------------------------------------------------------------------------------------------------------------------------------------------------------------------------------------------------------------------------------------------------------------------------------------------------------------------------------------------------------------------------------------------------------------------------------------------------------------------------------------------------------------------------------------------------------------------------------------------------------------------------------------------------------------------------------------------------------------------------------------------------------------------------------------------------------------------------------------------------------------------------------------------------------------------------------------------------------------------------------------------------------------------------------------------------------------------------------------------------------------------------------------------------------------------------------------------------------------------------------------------------------------------------------------------------------------------------------------------|-------------------------------------------------------------------------------------------------------------------------------------------------------------------------------------------------------------------------------------------------------------------------------------------------------------------------------------------------------------------------------------------------------------------------------------------------------------------------------------------------------|--|--|
| Saree and Tie Day                       | 16.01.2019                                                                                                                             | MBA I & II Students                                                                                                                                                                                                                                                                                                                                                                                                                                                                                                                                                                                                                                                                                                                                                                                                                                                                                                                                                                                                                                                                                                                                                                                                                                                                                                                                                                                                                                                                                                                                                                                                                                                                                                                                                                                                                                                                                                                                                                                                                                                                                                            | Participation                                                                                                                                                                                                                                                                                                                                                                                                                                                                                         |  |  |
| Group, Twins Day                        | 17.012019                                                                                                                              | MBA I & II Students                                                                                                                                                                                                                                                                                                                                                                                                                                                                                                                                                                                                                                                                                                                                                                                                                                                                                                                                                                                                                                                                                                                                                                                                                                                                                                                                                                                                                                                                                                                                                                                                                                                                                                                                                                                                                                                                                                                                                                                                                                                                                                            | Participation                                                                                                                                                                                                                                                                                                                                                                                                                                                                                         |  |  |
| <b>Bollywood Theme</b>                  | 18.01.2019                                                                                                                             | MBA I & II Students                                                                                                                                                                                                                                                                                                                                                                                                                                                                                                                                                                                                                                                                                                                                                                                                                                                                                                                                                                                                                                                                                                                                                                                                                                                                                                                                                                                                                                                                                                                                                                                                                                                                                                                                                                                                                                                                                                                                                                                                                                                                                                            | Participation                                                                                                                                                                                                                                                                                                                                                                                                                                                                                         |  |  |
| Traditional Day                         | 19.01.2019                                                                                                                             | MBA I & II Students                                                                                                                                                                                                                                                                                                                                                                                                                                                                                                                                                                                                                                                                                                                                                                                                                                                                                                                                                                                                                                                                                                                                                                                                                                                                                                                                                                                                                                                                                                                                                                                                                                                                                                                                                                                                                                                                                                                                                                                                                                                                                                            | Participation                                                                                                                                                                                                                                                                                                                                                                                                                                                                                         |  |  |
| Annual Social Gathering- YASHOTSAV 2K18 |                                                                                                                                        |                                                                                                                                                                                                                                                                                                                                                                                                                                                                                                                                                                                                                                                                                                                                                                                                                                                                                                                                                                                                                                                                                                                                                                                                                                                                                                                                                                                                                                                                                                                                                                                                                                                                                                                                                                                                                                                                                                                                                                                                                                                                                                                                |                                                                                                                                                                                                                                                                                                                                                                                                                                                                                                       |  |  |
| A Group Dance                           | 20.01.2010                                                                                                                             | Ms. Nupur Sukate and                                                                                                                                                                                                                                                                                                                                                                                                                                                                                                                                                                                                                                                                                                                                                                                                                                                                                                                                                                                                                                                                                                                                                                                                                                                                                                                                                                                                                                                                                                                                                                                                                                                                                                                                                                                                                                                                                                                                                                                                                                                                                                           | Participation                                                                                                                                                                                                                                                                                                                                                                                                                                                                                         |  |  |
| Group Dance                             | 20.01.2019                                                                                                                             | Team                                                                                                                                                                                                                                                                                                                                                                                                                                                                                                                                                                                                                                                                                                                                                                                                                                                                                                                                                                                                                                                                                                                                                                                                                                                                                                                                                                                                                                                                                                                                                                                                                                                                                                                                                                                                                                                                                                                                                                                                                                                                                                                           |                                                                                                                                                                                                                                                                                                                                                                                                                                                                                                       |  |  |
| B. Group Dance                          | 20.01.2010                                                                                                                             | Mr. Krishna Kale and                                                                                                                                                                                                                                                                                                                                                                                                                                                                                                                                                                                                                                                                                                                                                                                                                                                                                                                                                                                                                                                                                                                                                                                                                                                                                                                                                                                                                                                                                                                                                                                                                                                                                                                                                                                                                                                                                                                                                                                                                                                                                                           |                                                                                                                                                                                                                                                                                                                                                                                                                                                                                                       |  |  |
| 2. Group Bunce                          | 20.01.2019                                                                                                                             | Team                                                                                                                                                                                                                                                                                                                                                                                                                                                                                                                                                                                                                                                                                                                                                                                                                                                                                                                                                                                                                                                                                                                                                                                                                                                                                                                                                                                                                                                                                                                                                                                                                                                                                                                                                                                                                                                                                                                                                                                                                                                                                                                           | Participation                                                                                                                                                                                                                                                                                                                                                                                                                                                                                         |  |  |
| C. Solo Dance                           | 20.01.2019                                                                                                                             | Ms. Vaishnavi Shinde                                                                                                                                                                                                                                                                                                                                                                                                                                                                                                                                                                                                                                                                                                                                                                                                                                                                                                                                                                                                                                                                                                                                                                                                                                                                                                                                                                                                                                                                                                                                                                                                                                                                                                                                                                                                                                                                                                                                                                                                                                                                                                           | Participation                                                                                                                                                                                                                                                                                                                                                                                                                                                                                         |  |  |
|                                         |                                                                                                                                        | Mr. A V. 11                                                                                                                                                                                                                                                                                                                                                                                                                                                                                                                                                                                                                                                                                                                                                                                                                                                                                                                                                                                                                                                                                                                                                                                                                                                                                                                                                                                                                                                                                                                                                                                                                                                                                                                                                                                                                                                                                                                                                                                                                                                                                                                    | ŗ                                                                                                                                                                                                                                                                                                                                                                                                                                                                                                     |  |  |
| D. Drama                                | 20.01.2019                                                                                                                             | The state of the s | 2 <sup>nd</sup> Prize                                                                                                                                                                                                                                                                                                                                                                                                                                                                                 |  |  |
|                                         | Saree and Tie Day Group, Twins Day Bollywood Theme Traditional Day Annual Social Gathering A. Group Dance B. Group Dance C. Solo Dance | Saree and Tie Day   16.01.2019     Group, Twins Day   17.012019     Bollywood Theme   18.01.2019     Traditional Day   19.01.2019     Annual Social Gathering- YASHOTSAV     A. Group Dance   20.01.2019     B. Group Dance   20.01.2019     C. Solo Dance   20.01.2019                                                                                                                                                                                                                                                                                                                                                                                                                                                                                                                                                                                                                                                                                                                                                                                                                                                                                                                                                                                                                                                                                                                                                                                                                                                                                                                                                                                                                                                                                                                                                                                                                                                                                                                                                                                                                                                        | Saree and Tie Day  16.01.2019  MBA I & II Students  Group, Twins Day  17.012019  MBA I & II Students  Bollywood Theme  18.01.2019  MBA I & II Students  Traditional Day  19.01.2019  MBA I & II Students  MBA I & II Students  Traditional Day  19.01.2019  MBA I & II Students  MBA I & II Students  Annual Social Gathering- YASHOTSAV 2K18  A. Group Dance  20.01.2019  MS. Nupur Sukate and Team  Mr. Krishna Kale and Team  C. Solo Dance  20.01.2019  MS. Vaishnavi Shinde  Mr. Arun Kamble and |  |  |