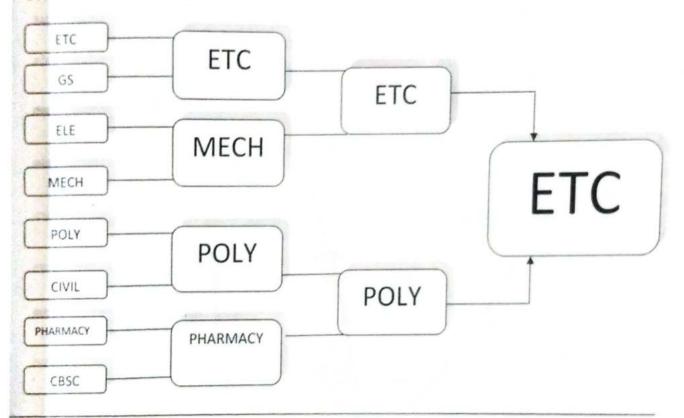

Civil (Degree)

Fyent Head

**Event Co-ordinator** 





# YASHODA SHIKSHAN PRASARAK MANDAL'S YASHODA TECHINCAL CAMPUS FACULTY OF ENGINNERING

Date:-07/01/2020

Annual Sport AY 2019-20

Name of Event: - Cricket Girls



Winner: - 1) Electrical (Degree)

Runner Up:-2) E & TC (Degree)

Event flead

6757 Satara Yashquan Fachoical mampus Satara



Date:-0/01/2020

#### Annual Sport AY 2019-20

Name of Event: - Kabaddi Girls



Winner: - 1) Mechanical (Degree)

Runner Up:-2) Electrical (Degree)

Eventhead

Event to archinator
DIRECTOR
Yashoda Technical Campus
Satara



#### Yashoda Shikshan Prasarak Mandal's YASHODA TECHNICAL CAMPUS, SATARA

#### **ANNUAL SPORTS 2020**

#### **ANNUAL SPORTS RESULT 2020**

Sport: Football (Boys)

Event date: 09/01/2020 (10AM- 06 PM)

Total Entries and lot: 08



Final Winner: ETC Department

Runner-up: Polytechnic Department

Referee: Prof. Anup Pawashe

Names of winning team: ETC

| Sidhharth Shinde © | Prajwal Shinde   | Prasad Gujar    |
|--------------------|------------------|-----------------|
| Niranjan Garud     | Akash Gaikwad    | Akash Yellurkar |
| Swapnil Jagtap     | Kailas Rashankar | Yogesh Karande  |
| Sahil Kazi         | Pawan Bhandalkar |                 |

Names of winning team: Polytechnic

| inning team: Polytecl | The state of the s |
|-----------------------|---------------------------------------------------------------------------------------------------------------------------------------------------------------------------------------------------------------------------------------------------------------------------