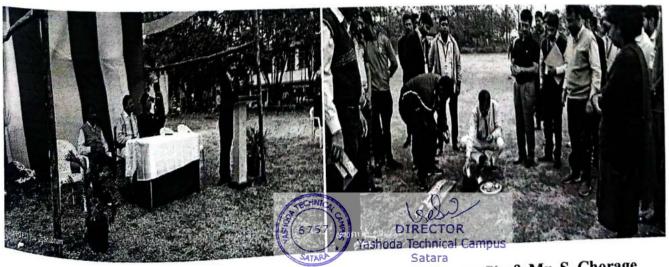

# Report of Annual Social Gathering A.Y. 2018-2019

The Annual Social Gathering organized on 20.01.2019, MBA students participated in various events. The students were very excited for the days and for gathering. They were participated very enthusiastically.

| Name of the Event                       | Date                                                                                                                                   | Name of Students Participated                                                                                                                                                                                                                                                                                                                                                                                                                                                                                                                                                                                                                                                                                                                                                                                                                                                                                                                                                                                                                                                                                                                                                                                                                                                                                                                                                                                                                                                                                                                                                                                                                                                                                                                                                                                                                                                                                                                                                                                                                                                                                                  | Remark                                                                                                                                                                                                                                                                                                                                                                                                                                                                                                |  |  |
|-----------------------------------------|----------------------------------------------------------------------------------------------------------------------------------------|--------------------------------------------------------------------------------------------------------------------------------------------------------------------------------------------------------------------------------------------------------------------------------------------------------------------------------------------------------------------------------------------------------------------------------------------------------------------------------------------------------------------------------------------------------------------------------------------------------------------------------------------------------------------------------------------------------------------------------------------------------------------------------------------------------------------------------------------------------------------------------------------------------------------------------------------------------------------------------------------------------------------------------------------------------------------------------------------------------------------------------------------------------------------------------------------------------------------------------------------------------------------------------------------------------------------------------------------------------------------------------------------------------------------------------------------------------------------------------------------------------------------------------------------------------------------------------------------------------------------------------------------------------------------------------------------------------------------------------------------------------------------------------------------------------------------------------------------------------------------------------------------------------------------------------------------------------------------------------------------------------------------------------------------------------------------------------------------------------------------------------|-------------------------------------------------------------------------------------------------------------------------------------------------------------------------------------------------------------------------------------------------------------------------------------------------------------------------------------------------------------------------------------------------------------------------------------------------------------------------------------------------------|--|--|
| Saree and Tie Day                       | 16.01.2019                                                                                                                             | MBA I & II Students                                                                                                                                                                                                                                                                                                                                                                                                                                                                                                                                                                                                                                                                                                                                                                                                                                                                                                                                                                                                                                                                                                                                                                                                                                                                                                                                                                                                                                                                                                                                                                                                                                                                                                                                                                                                                                                                                                                                                                                                                                                                                                            | Participation                                                                                                                                                                                                                                                                                                                                                                                                                                                                                         |  |  |
| Group, Twins Day                        | 17.012019                                                                                                                              | MBA I & II Students                                                                                                                                                                                                                                                                                                                                                                                                                                                                                                                                                                                                                                                                                                                                                                                                                                                                                                                                                                                                                                                                                                                                                                                                                                                                                                                                                                                                                                                                                                                                                                                                                                                                                                                                                                                                                                                                                                                                                                                                                                                                                                            | Participation                                                                                                                                                                                                                                                                                                                                                                                                                                                                                         |  |  |
| <b>Bollywood Theme</b>                  | 18.01.2019                                                                                                                             | MBA I & II Students                                                                                                                                                                                                                                                                                                                                                                                                                                                                                                                                                                                                                                                                                                                                                                                                                                                                                                                                                                                                                                                                                                                                                                                                                                                                                                                                                                                                                                                                                                                                                                                                                                                                                                                                                                                                                                                                                                                                                                                                                                                                                                            | Participation                                                                                                                                                                                                                                                                                                                                                                                                                                                                                         |  |  |
| Traditional Day                         | 19.01.2019                                                                                                                             | MBA I & II Students                                                                                                                                                                                                                                                                                                                                                                                                                                                                                                                                                                                                                                                                                                                                                                                                                                                                                                                                                                                                                                                                                                                                                                                                                                                                                                                                                                                                                                                                                                                                                                                                                                                                                                                                                                                                                                                                                                                                                                                                                                                                                                            | Participation                                                                                                                                                                                                                                                                                                                                                                                                                                                                                         |  |  |
| Annual Social Gathering- YASHOTSAV 2K18 |                                                                                                                                        |                                                                                                                                                                                                                                                                                                                                                                                                                                                                                                                                                                                                                                                                                                                                                                                                                                                                                                                                                                                                                                                                                                                                                                                                                                                                                                                                                                                                                                                                                                                                                                                                                                                                                                                                                                                                                                                                                                                                                                                                                                                                                                                                |                                                                                                                                                                                                                                                                                                                                                                                                                                                                                                       |  |  |
| A Group Dance                           | 20.01.2010                                                                                                                             | Ms. Nupur Sukate and                                                                                                                                                                                                                                                                                                                                                                                                                                                                                                                                                                                                                                                                                                                                                                                                                                                                                                                                                                                                                                                                                                                                                                                                                                                                                                                                                                                                                                                                                                                                                                                                                                                                                                                                                                                                                                                                                                                                                                                                                                                                                                           | Participation                                                                                                                                                                                                                                                                                                                                                                                                                                                                                         |  |  |
| Group Dance                             | 20.01.2019                                                                                                                             | Team                                                                                                                                                                                                                                                                                                                                                                                                                                                                                                                                                                                                                                                                                                                                                                                                                                                                                                                                                                                                                                                                                                                                                                                                                                                                                                                                                                                                                                                                                                                                                                                                                                                                                                                                                                                                                                                                                                                                                                                                                                                                                                                           |                                                                                                                                                                                                                                                                                                                                                                                                                                                                                                       |  |  |
| B. Group Dance                          | 20.01.2010                                                                                                                             | Mr. Krishna Kale and                                                                                                                                                                                                                                                                                                                                                                                                                                                                                                                                                                                                                                                                                                                                                                                                                                                                                                                                                                                                                                                                                                                                                                                                                                                                                                                                                                                                                                                                                                                                                                                                                                                                                                                                                                                                                                                                                                                                                                                                                                                                                                           |                                                                                                                                                                                                                                                                                                                                                                                                                                                                                                       |  |  |
| 2. Group Bunce                          | 20.01.2019                                                                                                                             | Team                                                                                                                                                                                                                                                                                                                                                                                                                                                                                                                                                                                                                                                                                                                                                                                                                                                                                                                                                                                                                                                                                                                                                                                                                                                                                                                                                                                                                                                                                                                                                                                                                                                                                                                                                                                                                                                                                                                                                                                                                                                                                                                           | Participation                                                                                                                                                                                                                                                                                                                                                                                                                                                                                         |  |  |
| C. Solo Dance                           | 20.01.2019                                                                                                                             | Ms. Vaishnavi Shinde                                                                                                                                                                                                                                                                                                                                                                                                                                                                                                                                                                                                                                                                                                                                                                                                                                                                                                                                                                                                                                                                                                                                                                                                                                                                                                                                                                                                                                                                                                                                                                                                                                                                                                                                                                                                                                                                                                                                                                                                                                                                                                           | Participation                                                                                                                                                                                                                                                                                                                                                                                                                                                                                         |  |  |
|                                         |                                                                                                                                        | Mr. A V. 11                                                                                                                                                                                                                                                                                                                                                                                                                                                                                                                                                                                                                                                                                                                                                                                                                                                                                                                                                                                                                                                                                                                                                                                                                                                                                                                                                                                                                                                                                                                                                                                                                                                                                                                                                                                                                                                                                                                                                                                                                                                                                                                    | ŗ                                                                                                                                                                                                                                                                                                                                                                                                                                                                                                     |  |  |
| D. Drama                                | 20.01.2019                                                                                                                             | The state of the s | 2 <sup>nd</sup> Prize                                                                                                                                                                                                                                                                                                                                                                                                                                                                                 |  |  |
|                                         | Saree and Tie Day Group, Twins Day Bollywood Theme Traditional Day Annual Social Gathering A. Group Dance B. Group Dance C. Solo Dance | Saree and Tie Day   16.01.2019     Group, Twins Day   17.012019     Bollywood Theme   18.01.2019     Traditional Day   19.01.2019     Annual Social Gathering- YASHOTSAV     A. Group Dance   20.01.2019     B. Group Dance   20.01.2019     C. Solo Dance   20.01.2019                                                                                                                                                                                                                                                                                                                                                                                                                                                                                                                                                                                                                                                                                                                                                                                                                                                                                                                                                                                                                                                                                                                                                                                                                                                                                                                                                                                                                                                                                                                                                                                                                                                                                                                                                                                                                                                        | Saree and Tie Day  16.01.2019  MBA I & II Students  Group, Twins Day  17.012019  MBA I & II Students  Bollywood Theme  18.01.2019  MBA I & II Students  Traditional Day  19.01.2019  MBA I & II Students  MBA I & II Students  Traditional Day  19.01.2019  MBA I & II Students  MBA I & II Students  Annual Social Gathering- YASHOTSAV 2K18  A. Group Dance  20.01.2019  MS. Nupur Sukate and Team  Mr. Krishna Kale and Team  C. Solo Dance  20.01.2019  MS. Vaishnavi Shinde  Mr. Arun Kamble and |  |  |

## **Event Moments:**