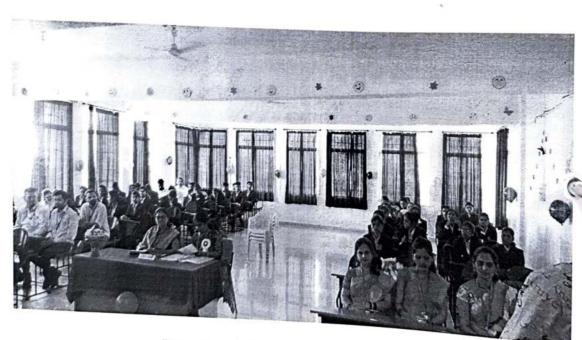

## **Report on Elocution Competition**

Mahatma Gandhi is called as Mahatma because of his great works and greatness all through the life. To aware all students about Mahatma Gandhi's view elocution competition was organized in Yashoda Technical Campus, MCA department on 29th Jan 2019 to celebrate 150th Mahatma Gandhi Jayanti. The students of MCA and MBA department took part with great enthusiasm and it was indeed a treat to hear them come out with their unique and fearless points of view.

The topics for the competition were Mahatma Gandhi Role of Mahatma Gandhi in freedom struggle of India Gandhiji's views on Truth Gandhi's views on Rural Development Kasturba's contribution to Gandhijis struggles.

The competition was judged by judges; namely Prof. Chavan S.J. faculty of Civil Engineering Dept, Prof. Salunkhe S.B. faculty of E&TC Engineering Dept. The speeches were exciting and judging the winners was difficult. During the program students shared the anecdotes from Gandhiji's life which were inspirable to all who present in the hall and encouraged to think about the simple livings of Gandhiji. The honorable judges really appreciated and applauded the students. In her address, principal Dr. M. D. Bhosale stressed the value of simple living and high thinking appreciated students for taking active part in the programme.