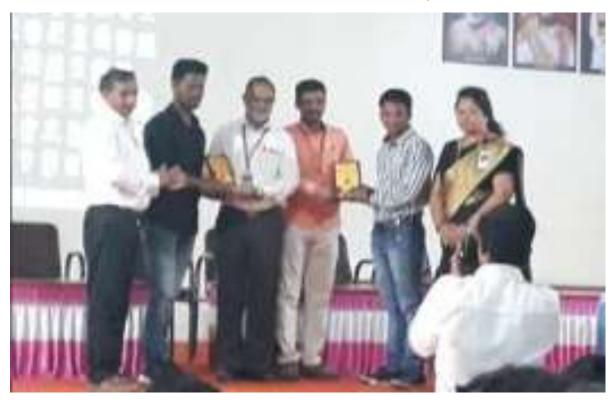

#### SHIVAJI UNIVERSITY ZONAL/ INTER-ZONAL TOURNAMENT

Zonal/Inter-Zonal tournaments of Shivaji University were held at LBS College Satara. Yashoda Technical Campus Faculty of MBA Student Akshay Kanase (MBA-I) participated in the Boxing event held on 1/09/2018 and stood 2<sup>nd</sup> in his category. YSPMs YTC Campus Director Dr. N.G. Narve and the Head of the Department Mrs. R.R. Chavan and all the staff members congratulated him for his efforts and hard work.