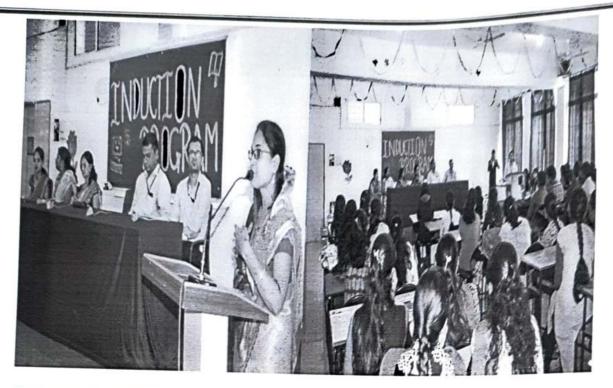

## INDUCTION PROGRAMME OF MBA-I 1st August 2018 & 2nd August 2018

Introduction: The induction programme was carried out in the Orange seminar hall of MBA Department for the MBA-I year students. The basic intention was to make them familiar with the atmosphere of YSPM YTC and put them in a comfort zone

## Schedule of Activity: Day 1 (1st August 2018)

HOD's Address

By- Dr. R.R.Chavan, HOD, YTC.

2. Course Structure

By-Mr. R. D. Mohite, Asst. Prof. YTC

3. How to do MBA Course

By-Mr. Sudhir Apte, Guest Speaker

Soft Skills

By-Mr. A. V. Kanase, Asst. Prof. YTC

Management Games

By-Miss Pooja Patil, Asst. Prof. YTC

## Schedule of Activity: Day 2 (2nd August 2018)

Behavioral Science

By-Mr. A. V. Kanase, Asst. Prof. YTC

2. How to Approach Corporate Industry

By-Mr. Tushar Shende(TPO, YTC)

3. Importance of English Communication By-Mr. R. D. Mohite, Asst. Prof. YTC