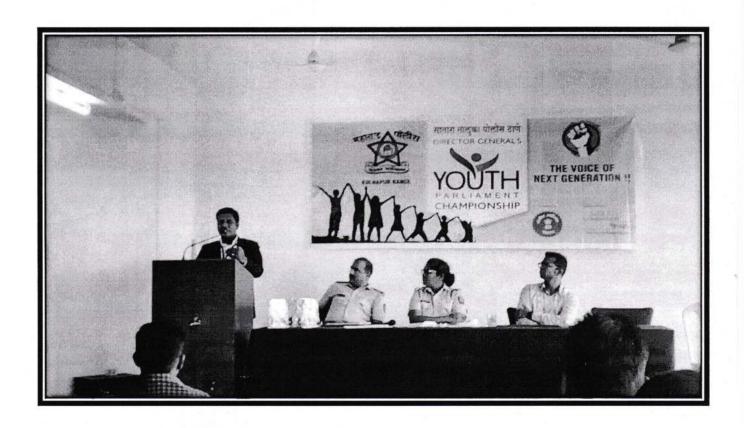

## Awards, Recognitions Students Achievement

सातारा तालुका पोलीस ठाणे DIRECTOR GENERAL'S

WINNER

DIRECTOR Yashoda Technical Campus Satara