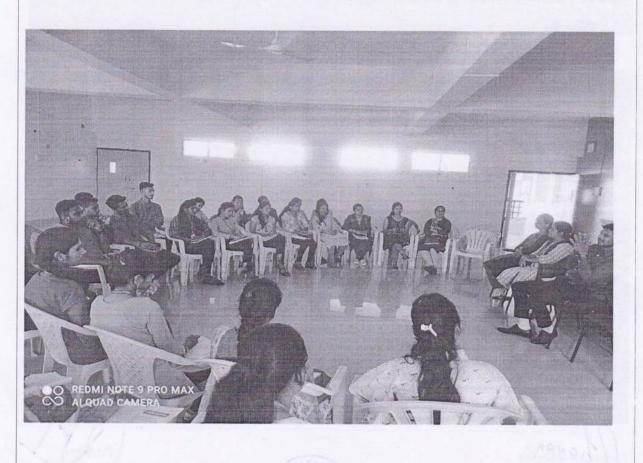

## **Report on Elocution Competition**

Mahatma Gandhi is called as Mahatma because of his great works and greatness all through the life. To aware all students about Mahatma Gandhi's view elocution competition was organized in Yashoda Technical Campus, MCA department on 29th Jan 2019 to celebrate 150th Mahatma Gandhi Jayanti. The students of MCA and MBA department took part with great enthusiasm and it was indeed a treat to hear them come out with their unique and fearless points of view.

The topics for the competition were Mahatma Gandhi Role of Mahatma Gandhi in freedom struggle of India Gandhiji's views on Truth Gandhi's views on Rural Development Kasturba's contribution to Gandhijis struggles.

The competition was judged by judges; namely Prof. Chavan S.J. faculty of Civil Engineering Dept, Prof. Salunkhe S.B. faculty of E&TC Engineering Dept. The speeches were exciting and judging the winners was difficult. During the program students shared the anecdotes from Gandhiji's life which were inspirable to all who present in the hall and encouraged to think about the simple livings of Gandhiji. The honorable judges really appreciated and applauded the students. In her address, principal Dr. M. D. Bhosale stressed the value of simple living and high thinking appreciated students for taking active part in the programme.