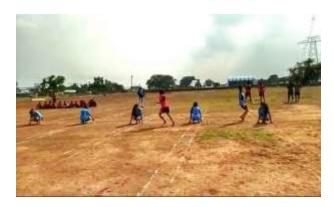

## Annual Sports 2019

Students of YSPM's Yashoda technical campus, Faculty of Pharmacy participated in college sports competition which were conducted between 13 Jan 2019- 15 Jan 2019 at Yashoda Techical Campus, Wadhe. Following sports conducted. Sport Events were inaugurated by Prof. Dasharath Sagare Sir Hon. President YSPM's YTC, Wadhe giving the students valuable thoughts and encouragment. Also Prof. Mr. V. K. Redasani Principal YTC, Faculty of Pharmacy made appeal to students that events should progress in friendly and healthy. Inauguration ceremony in the hands Prof. Dasharath Sagare Sir Javelin Throw for Girls conducted on 15th Jan 2019 where all class students has actively participated amongst them from Girls Swapnali Chaudhari from Third Year B. Pharm secured first prize and Shamal Newase from Third year B. Pharm secured Second Prize. Shotput event for Girls and Boys conducted on 14th Jan 2019, where all class students have actively participated amongst them from Girls Swapnali Chaudhari from Third Yr. B.Pharm. Secured First Prize and Durgawale Tejaswini From First Yr. B. Pharm. secured Second Prize. In the male Category Gore Vikram from Final year B. Pharm. Secured First Prize and Akshay Khade from Final year B. Pharm. secured Second Prize. Throw Ball Event for Girls conducted on 13th Jan 2019, where teams from D. Pharm & B.Pharm. have actively taken participation. Before progress of matches Third year was the favourite team. At last results have brought that tells First Yr. B. Pharm. grabed First Prize and Third Yr. B. Pharm. Grabed Second Prize.