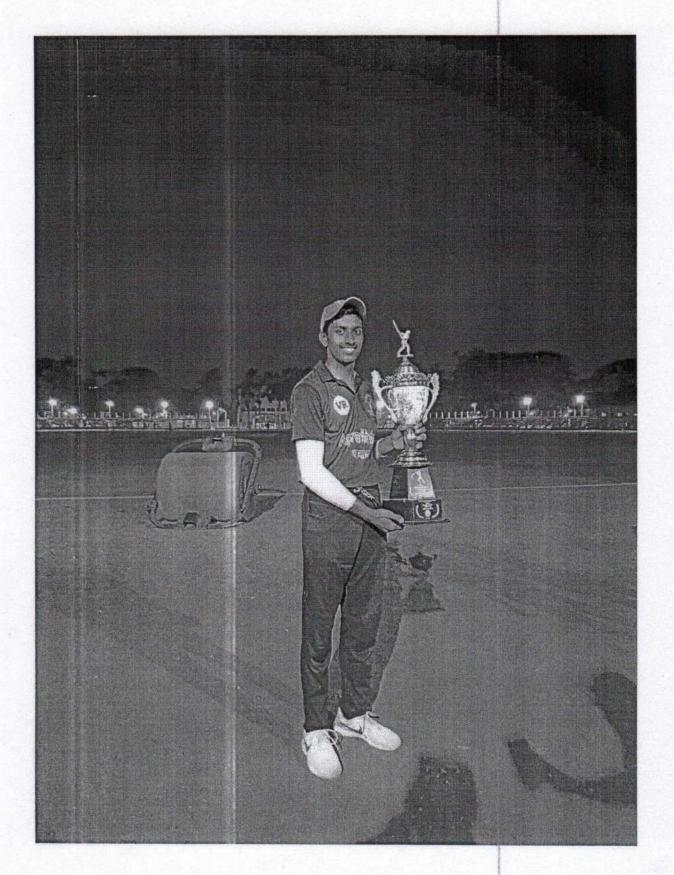

## Annual Sports 2019

Students of YSPM's Yashoda technical campus, Faculty of Pharmacy participated in college sports competition which were conducted between 13 Jan 2019- 15 Jan 2019 at Yashoda Techical Campus, Wadhe. Following sports conducted. Sport Events were inaugurated by Prof. Dasharath Sagare Sir Hon. President YSPM's YTC, Wadhe giving the students valuable thoughts and encouragment. Also Prof. Mr. V. K. Redasani Principal YTC, Faculty of Pharmacy made appeal to students that events should progress in friendly and healthy. Inauguration ceremony in the hands Prof. Dasharath Sagare Sir Javelin Throw for Girls conducted on 15th Jan 2019 where all class students has actively participated amongst them from Girls Swapnali Chaudhari from Third Year B. Pharm secured first prize and Shamal Newase from Third year B. Pharm secured Second Prize. Shotput event for Girls and Boys conducted on 14th Jan 2019, where all class students have actively participated amongst them from Girls Swapnali Chaudhari from Third Yr. B.Pharm. Secured First Prize and Durgawale Tejaswini From First Yr. B. Pharm. secured Second Prize. In the male Category Gore Vikram from Final year B. Pharm. Secured First Prize and Akshay Khade from Final year B. Pharm. secured Second Prize. Throw Ball Event for Girls conducted on 13th Jan 2019, where teams from D. Pharm & B.Pharm. have actively taken participation. Before progress of matches Third year was the favourite team. At last results have brought that tells First Yr. B. Pharm. grabed First Prize and Third Yr. B. Pharm. Grabed Second Prize.