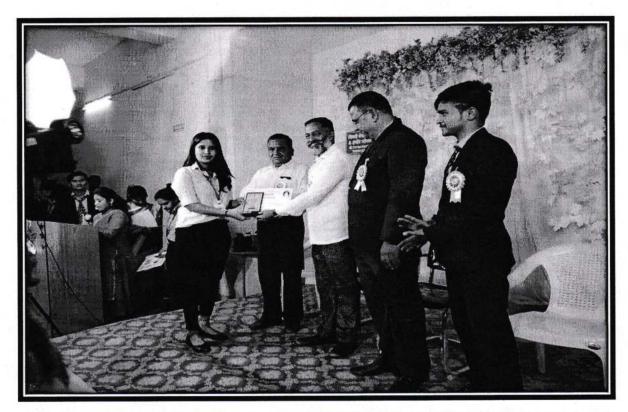

## Feedback from TPO (Summary):

- 1. The client and students are happy because of entire event
- 2. Student needs more exposure to become effective candidate
- 3. The client is ready to take more initiative for development of our students
- 4. The great coordination from all students volunteers, Department TPO's and other staff