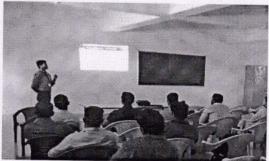

## INDUCTION PROGRAMME OF MBA-I 1st August 2018 & 2nd August 2018

Introduction: The induction programme was carried out in the Orange seminar hall of MBA Department for the MBA-I year students. The basic intention was to make them familiar with the atmosphere of YSPM YTC and put them in a comfort zone

## Schedule of Activity: Day 1 (1st August 2018)

HOD's Address

By- Dr. R.R.Chavan, HOD, YTC.

2. Course Structure

By-Mr. R. D. Mohite, Asst. Prof. YTC

3. How to do MBA Course

By-Mr. Sudhir Apte, Guest Speaker

#### Summary: Day 1

The Address was given by Dr. R.R. Chavan HOD MBA regarding the Institute, its rules and regulations and also the Policy of the Institute. A brief introduction of the Governing body and the faculty members was given. Various programmes undertaken by the department and its achievement where shared with the student.