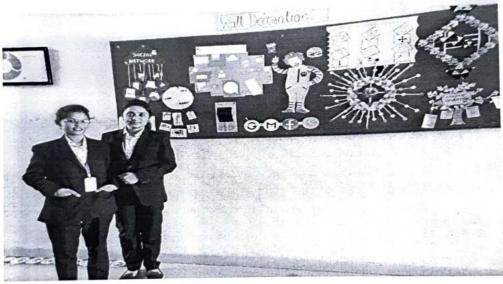

coration.

After that, the students participated in Wall Decoration Competition event shared their ideas and presentation with the help of decoration. The event was held on 11.00am to 03.00pm.

Mr. Bhosale V.U. Sir worked as staff event co-coordinator. Some of the students are worked as Event Coordinators and Volunteers.

At the end, Dr. M.D. Bhosale, Principal MCA shared their valuable thoughts and also appreciate efforts of student taken for successfully completion of such great event. She also gave vote of thanks to guest.

| Sr.No | Name of student     | Prize     |
|-------|---------------------|-----------|
| 1     | Ms. Sneha Muliya    | Winner    |
|       | Ms. Shamali Bhosale |           |
| 2     | Ms. Archana Mali    | Runner Up |
|       | Ms. Kalyani Nikam   | -         |









## YSPM's

# Yashoda Technical Campus,

# Faculty of Pharmacy, Wadhe, NH-4, Satara

# **SPORTS COMMITTEE**

Date-22/10/2019

# Report of DBATU Inter-Collegiate sports Tournaments 2019-20

Students of YSPM's Yashoda technical campus, Faculty of Pharmacy (B.Pharm.) participated in DBATU Inter-Collegiate sports such asKabbadi (M/W), Kho-Kho (M/W), Volley Ball (M/W), which were organised at Samarth Institute of Pharmacy, Belhe, Near Ale fata, Tal-Junner, Dist-Pune. on 11<sup>th</sup> to 14<sup>th</sup> Octomber 2019.





From YSPM Faculty of Pharmacy, 12 Girls &12 Boys participated in Volley Ball. 12 Girls &12 Boys participated in Kabbadi& also 12 Girls &12 Boys for Kho-Kho.

In Kabbadi, YSPM Faculty of Pharmacy (B.Pharm.) Girls and Boys team has reached **Quarter Final**in very close e