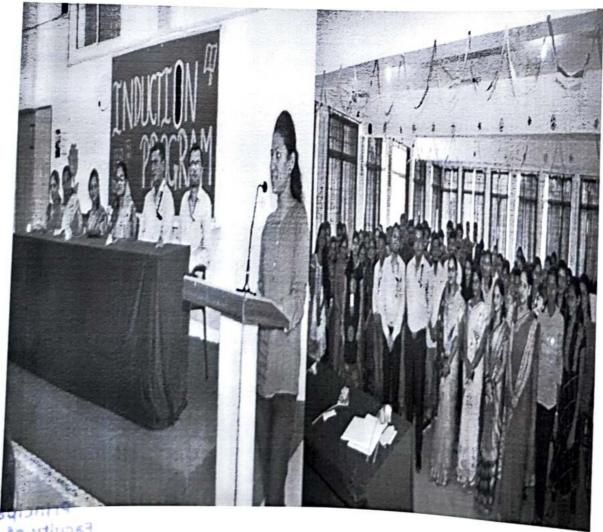

## INDUCTION PROGRAMME OF MBA-I 1st August 2018 & 2nd August 2018

Introduction: The induction programme was carried out in the Orange seminar hall of MBA Department for the MBA-I year students. The basic intention was to make them familiar with the atmosphere of YSPM YTC and put them in a comfort zone

## Schedule of Activity: Day 1 (1st August 2018)

HOD's Address

By- Dr. R.R.Chavan, HOD, YTC.

2. Course Structure

By-Mr. R. D. Mohite, Asst. Prof. YTC

3. How to do MBA Course

By-Mr. Sudhir Apte, Guest Speaker

Soft Skills

By-Mr. A. V. Kanase, Asst. Prof. YTC

Management Games

By-Miss Pooja Patil, Asst. Prof. YTC

## Schedule of Activity: Day 2 (2nd August 2018)

Behavioral Science

By-Mr. A. V. Kanase, Asst. Prof. YTC

2. How to Approach Corporate Industry

By-Mr. Tushar Shende(TPO, YTC)

3. Importance of English Communication By-Mr. R. D. Mohite, Asst. Prof. YTC

4. Campus Visit

By-Mr. M.V.Landge, Asst. Prof. YTC

#### Summary: Day 1

The Address was given by Dr. R.R. Chavan HOD MBA regarding the Institute, its rules and regulations and also the Policy of the Institute. A brief introduction of the Governing body and the faculty members was given. Various programmes undertaken by the department and its achievement where shared with the student.

Prof. R.D Mohite explained the course structure to the students. The course outcomes where being discussed with the students. The examination pattern of 80 External and 20 Internal and the assessment made on the regular basis was being discussed.

Guest Lecture Of Mr. Sudhir Apte an Industrialist was conducted for students on 'How to do MBA Course', the students received a good inputs from them.

Soft Skills session was conducted for the student by Prof. Avinash V Kanase. Also the Management games where taken by Prof Pooja Patil madam to make student friendlier and give away their creativity.

#### Summary: Day 2

The day 2 stated with the session on Behaviour Science By Prof. A. V Kanase followed by the lecture of Mr. Tushar Shende TPO YSPM YTC, on how to approach the corporate sector. Session on importance of English communication was conducted by Prof. R.D. Mohite giving a clear picture to improvise the communication skill of the students.

The students visit to the campus was conducted by Prof. M.V Landage. The intention was to make the students aware about the various facilities available within the campus and location of the centralized facility available.