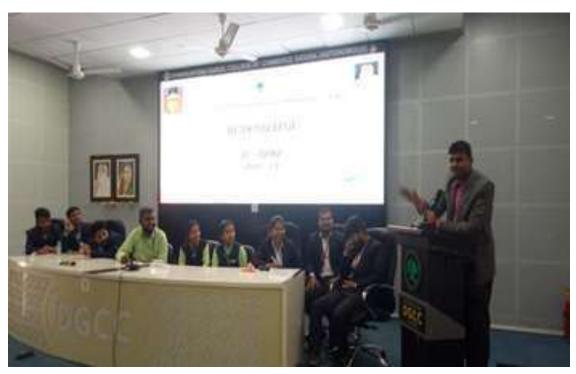

## INDUCTION PROGRAMME OF MBA-I 1st August 2018 & 2nd August 2018

Introduction: The induction programme was carried out in the Orange seminar hall of MBA Department for the MBA-I year students. The basic intention was to make them familiar with the atmosphere of YSPM YTC and put them in a comfort zone

## Schedule of Activity: Day 1 (1st August 2018)

HOD's Address

By- Dr. R.R.Chavan, HOD, YTC.

2. Course Structure

By-Mr. R. D. Mohite, Asst. Prof. YTC

3. How to do MBA Course

By-Mr. Sudhir Apte, Guest Speaker

#### Summary: Day 1

The Address was given by Dr. R.R. Chavan HOD MBA regarding the Institute, its rules and regulations and also the Policy of the Institute. A brief introduction of the Governing body and the faculty members was given. Various programmes undertaken by the department and its achievement where shared with the student.

Prof. R.D Mohite explained the course structure to the students. The course outcomes where being discussed with the students. The examination pattern of 80 External and 20 Internal and the assessment made on the regular basis was being discussed.

Guest Lecture Of Mr. Sudhir Apte an Industrialist was conducted for students on 'How to do MBA Course', the students received a good inputs from them.

Soft Skills session was conducted for the student by Prof. Avinash V Kanase. Also the Management games where taken by Prof Pooja Patil madam to make student friendlier and give away their creativity.