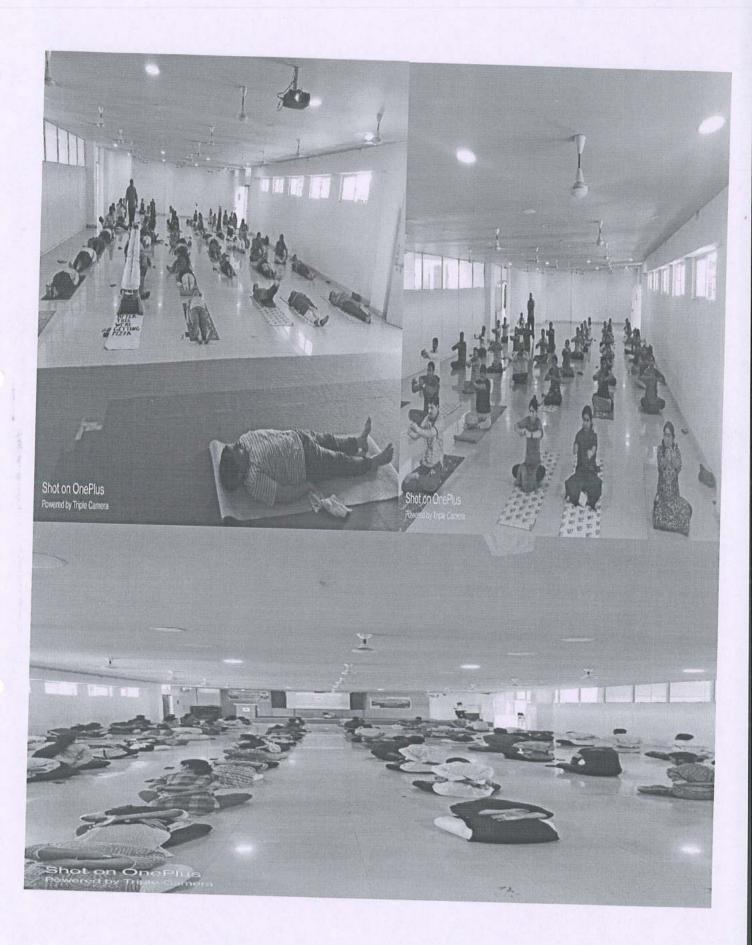

At 3.00pm, our chief guest Dr. M.D. Bhosale ma'am gives inspirational speech, she told a difference between Guru and Teacher. After that, all the honorable dignitaries also share their experience on this occasion.

### **FACULTY OF MBA**

Two Days Induction Program for Newly Admitted Students, Academic Year 2019-20

Admission process for MBA Program, academic year 2019-20 in Maharashtra state lasted till mid of September month. The academic activities of the institute commenced after the admission process. Faculty of MBA organized Two days Induction program under the theme of 'Corporate Expectations from Young Budding Managers' wherein experts from various fields delivered quality thoughts to the budding managers. The very first session was delivered by Mr. Randhirsinh Mohite (HOD, MBA) on 'Primary course structure of MBA course. Students became familiar about the course structure, Evaluation scheme, Examination pattern, internal evaluation and Marking scheme and the delivery of the course. He also addressed about the Program Outcomes, Course specific outcomes, and summer internship Program etc.