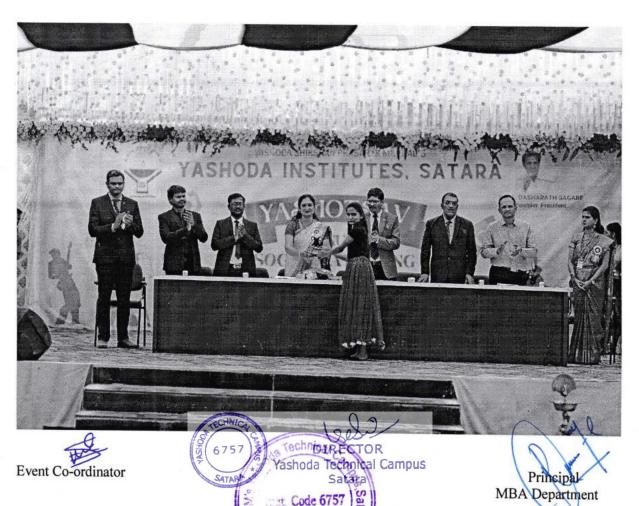

#### YASHOTSAV 2K19

# Report of Annual Social Gathering A.Y. 2018-2019

The Annual Social Gathering organized on 20.01.2019, MBA students participated in various events. The students were very excited for the days and for gathering. They were participated very enthusiastically.