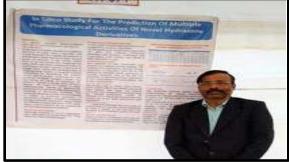

## Avishkar 2018

YSPM's, YTC, Faculty of Pharmacy, Satara's Prof. S. H. Rohane and Mr. Rohit Digole (M.Pharm II) and presented research poster in 13th Maharashtra State Inter University Research Convention "Avishkar 2018" held at Gondwana University, Gadchiroli from 15th to 18th Jan 2019. Prof. Rohane and Mr. Digole were represented Dr. Babasaheb Ambedkar Technological University, Lonere. These members of YSPM's Yashoda Technical Campus, Satara were qualified for this final competition. The competition was held in different categories such as Medicine and Pharmacy, Pure Sciences, Agricultural and Animal Husbandry, Engineering and Technology, etc. Approximately 300 candidates from all over Maharashtra participated under different categories. Founder President of YSPM, Prof. Dasharath Sagare, Vice President, Prof. Ajinkya Sagare, and Principal, Dr. V. K. Redasani felicitated Mr. Digole and Prof. Rohane. Prof. Kailas K. Mali and Prof. V. S. Ghorpade motivated and guided them for the active participation in the competition.