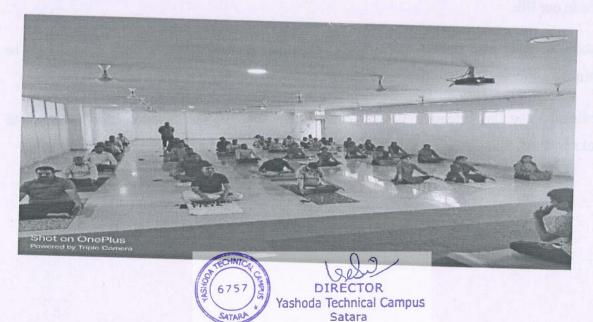

### **FACULTY OF MBA**

Two Days Induction Program for Newly Admitted Students, Academic Year 2019-20

Admission process for MBA Program, academic year 2019-20 in Maharashtra state lasted till mid of September month. The academic activities of the institute commenced after the admission process. Faculty of MBA organized Two days Induction program under the theme of 'Corporate Expectations from Young Budding Managers' wherein experts from various fields delivered quality thoughts to the budding managers. The very first session was delivered by Mr. Randhirsinh Mohite (HOD, MBA) on 'Primary course structure of MBA course. Students became familiar about the course structure, Evaluation scheme, Examination pattern, internal evaluation and Marking scheme and the delivery of the course. He also addressed about the Program Outcomes, Course specific outcomes, and summer internship Program etc.