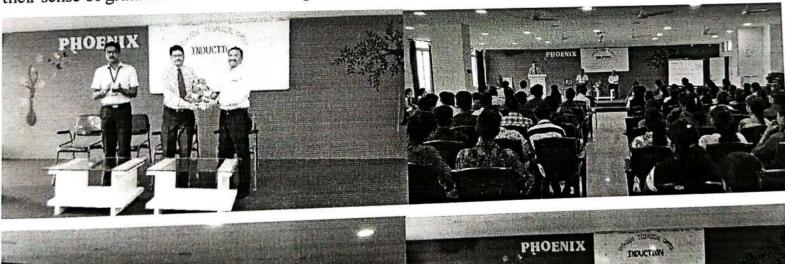

## INDUCTION PROGRAMME OF MBA-I 1st August 2018 & 2nd August 2018

Introduction: The induction programme was carried out in the Orange seminar hall of MBA Department for the MBA-I year students. The basic intention was to make them familiar with the atmosphere of YSPM YTC and put them in a comfort zone

## Schedule of Activity: Day 1 (1st August 2018)

HOD's Address

By- Dr. R.R.Chavan, HOD, YTC.

2. Course Structure

By-Mr. R. D. Mohite, Asst. Prof. YTC

3. How to do MBA Course

By-Mr. Sudhir Apte, Guest Speaker

Soft Skills

By-Mr. A. V. Kanase, Asst. Prof. YTC

Management Games

By-Miss Pooja Patil, Asst. Prof. YTC

## Schedule of Activity: Day 2 (2nd August 2018)

Behavioral Science

By-Mr. A. V. Kanase, Asst. Prof. YTC

2. How to Approach Corporate Industry

By-Mr. Tushar Shende(TPO, YTC)

3. Importance of English Communication By-Mr. R. D. Mohite, Asst. Prof. YTC