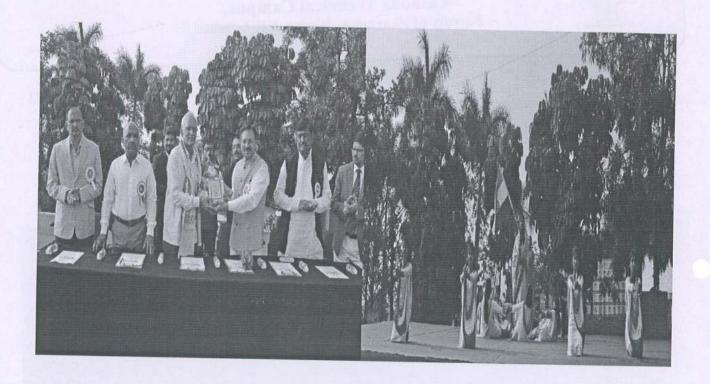

#### SHIVAJI UNIVERSITY ZONAL/ INTER-ZONAL TOURNAMENT

Zonal/Inter-Zonal tournaments of Shivaji University were held at LBS College Satara. Yashoda Technical Campus Faculty of MBA Student Akshay Kanase (MBA-I) participated in the Boxing event held on 1/09/2018 and stood 2<sup>nd</sup> in his category. YSPMs YTC Campus Director Dr. N.G. Narve and the Head of the Department Mrs. R.R. Chavan and all the staff members congratulated him for his efforts and hard work.