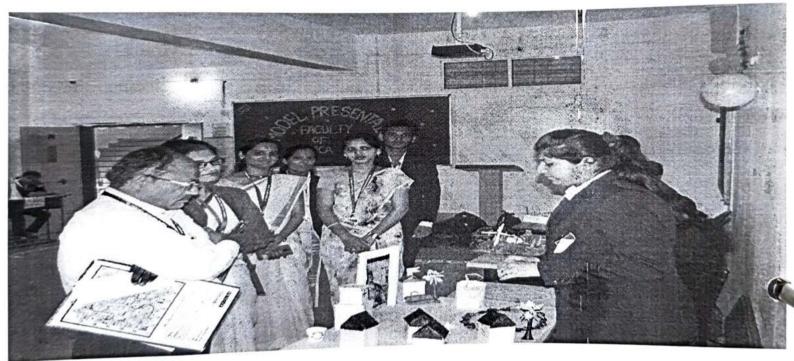

#### Report of Management Day

Name of the Event - Management Day

Date - 04/09/2018

#### Introduction:

Under the same we arranged **Management Day** as on Day 4<sup>th</sup> Sept, 2018 at 11.00 am to 12.00 pm we arranged Motivational speech of Mr. Prasanna Banwat Managing Director, Oracle Industries, Satara. And also appreciated the students who won the prizes in the **Poster Presentation Competition**. We have celebrated Management Day by conducting competition to give tribute to our Management Gurus.