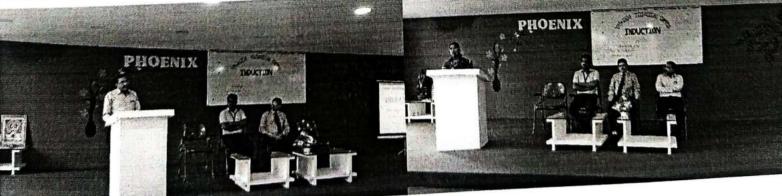

#### Summary: Day 1

The Address was given by Dr. R.R. Chavan HOD MBA regarding the Institute, its rules and regulations and also the Policy of the Institute. A brief introduction of the Governing body and the faculty members was given. Various programmes undertaken by the department and its achievement where shared with the student.

Prof. R.D Mohite explained the course structure to the students. The course outcomes where being discussed with the students. The examination pattern of 80 External and 20 Internal and the assessment made on the regular basis was being discussed.

Guest Lecture Of Mr. Sudhir Apte an Industrialist was conducted for students on 'How to do MBA Course', the students received a good inputs from them.

Soft Skills session was conducted for the student by Prof. Avinash V Kanase. Also the Management games where taken by Prof Pooja Patil madam to make student friendlier and give away their creativity.

#### Summary: Day 2

The day 2 stated with the session on Behaviour Science By Prof. A. V Kanase followed by the lecture of Mr. Tushar Shende TPO YSPM YTC, on how to approach the corporate sector. Session on importance of English communication was conducted by Prof. R.D. Mohite giving a clear picture to improvise the communication skill of the students.

The students visit to the campus was conducted by Prof. M.V Landage. The intention was to make the students aware about the various facilities available within the campus and location of the centralized facility available.