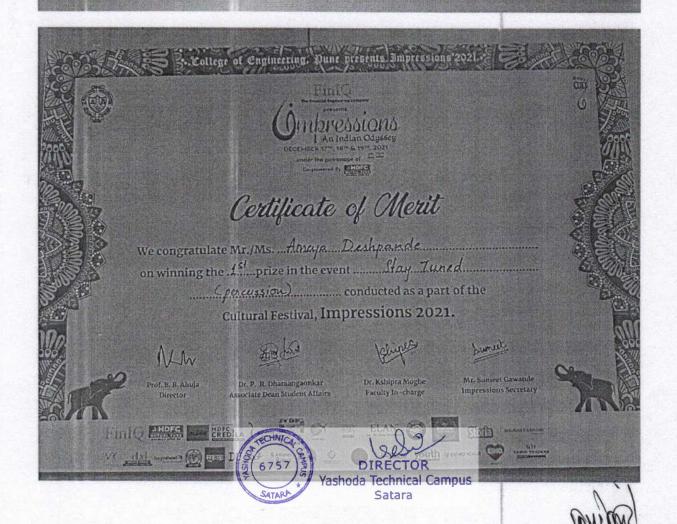

#### SHIVAJI UNIVERSITY ZONAL/ INTER-ZONAL TOURNAMENT

Zonal/Inter-Zonal tournaments of Shivaji University were held at LBS College Satara. Yashoda Technical Campus Faculty of MBA Student Akshay Kanase (MBA-I) participated in the Boxing event held on 1/09/2018 and stood 2<sup>nd</sup> in his category. YSPMs YTC Campus Director Dr. N.G. Narve and the Head of the Department Mrs. R.R. Chavan and all the staff members congratulated him for his efforts and hard work.