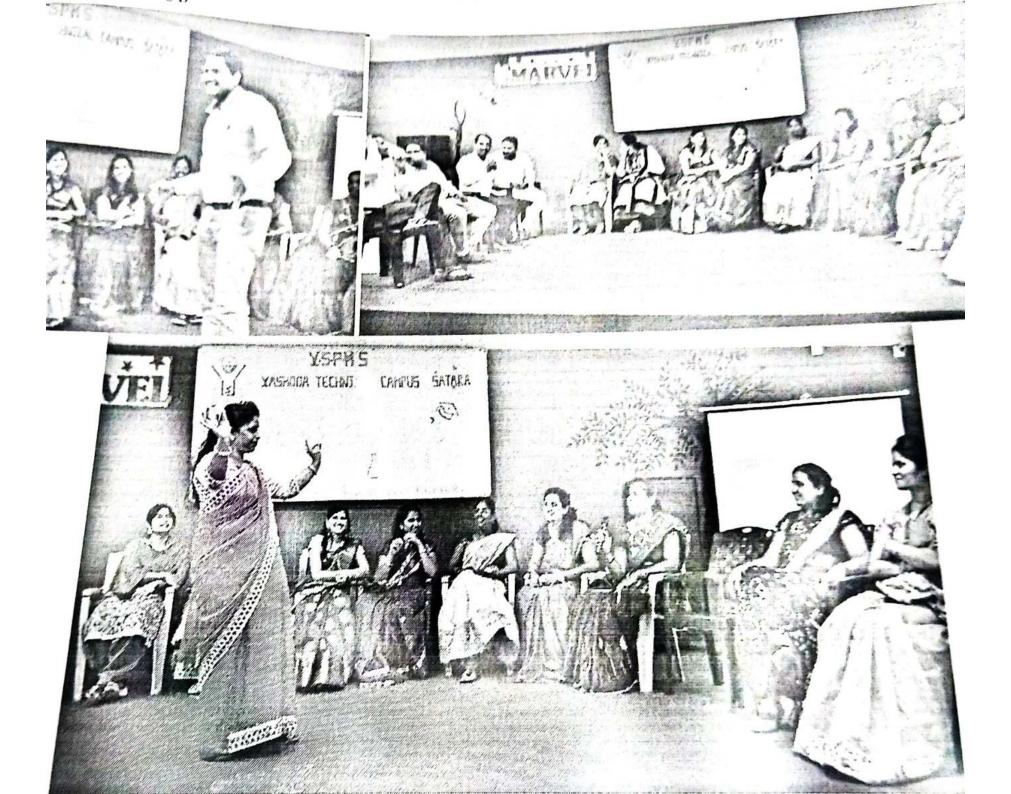

#### YASHOTSAV 2K19

# Report of Annual Social Gathering A.Y. 2018-2019

The Annual Social Gathering organized on 20.01.2019, MBA students participated in various events. The students were very excited for the days and for gathering. They were participated very enthusiastically.

| Name of the Event                       | Date                                                                                                                                   | Name of Students Participated                                                                                                                                                                                                                                                                                                                                                                                                                                                                                                                                                                                                                                                                                                                                                                                                                                                                                                                                                                                                                                                                                                                                                                                                                                                                                                                                                                                                                                                                                                                                                                                                                                                                                                                                                                                                                                                                                                                                                                                                                                                                                                  | Remark                                                                                                                                                                                                                                                                                                                                                                                                                                                                                                |  |  |
|-----------------------------------------|----------------------------------------------------------------------------------------------------------------------------------------|--------------------------------------------------------------------------------------------------------------------------------------------------------------------------------------------------------------------------------------------------------------------------------------------------------------------------------------------------------------------------------------------------------------------------------------------------------------------------------------------------------------------------------------------------------------------------------------------------------------------------------------------------------------------------------------------------------------------------------------------------------------------------------------------------------------------------------------------------------------------------------------------------------------------------------------------------------------------------------------------------------------------------------------------------------------------------------------------------------------------------------------------------------------------------------------------------------------------------------------------------------------------------------------------------------------------------------------------------------------------------------------------------------------------------------------------------------------------------------------------------------------------------------------------------------------------------------------------------------------------------------------------------------------------------------------------------------------------------------------------------------------------------------------------------------------------------------------------------------------------------------------------------------------------------------------------------------------------------------------------------------------------------------------------------------------------------------------------------------------------------------|-------------------------------------------------------------------------------------------------------------------------------------------------------------------------------------------------------------------------------------------------------------------------------------------------------------------------------------------------------------------------------------------------------------------------------------------------------------------------------------------------------|--|--|
| Saree and Tie Day                       | 16.01.2019                                                                                                                             | MBA I & II Students                                                                                                                                                                                                                                                                                                                                                                                                                                                                                                                                                                                                                                                                                                                                                                                                                                                                                                                                                                                                                                                                                                                                                                                                                                                                                                                                                                                                                                                                                                                                                                                                                                                                                                                                                                                                                                                                                                                                                                                                                                                                                                            | Participation                                                                                                                                                                                                                                                                                                                                                                                                                                                                                         |  |  |
| Group, Twins Day                        | 17.012019                                                                                                                              | MBA I & II Students                                                                                                                                                                                                                                                                                                                                                                                                                                                                                                                                                                                                                                                                                                                                                                                                                                                                                                                                                                                                                                                                                                                                                                                                                                                                                                                                                                                                                                                                                                                                                                                                                                                                                                                                                                                                                                                                                                                                                                                                                                                                                                            | Participation                                                                                                                                                                                                                                                                                                                                                                                                                                                                                         |  |  |
| <b>Bollywood Theme</b>                  | 18.01.2019                                                                                                                             | MBA I & II Students                                                                                                                                                                                                                                                                                                                                                                                                                                                                                                                                                                                                                                                                                                                                                                                                                                                                                                                                                                                                                                                                                                                                                                                                                                                                                                                                                                                                                                                                                                                                                                                                                                                                                                                                                                                                                                                                                                                                                                                                                                                                                                            | Participation                                                                                                                                                                                                                                                                                                                                                                                                                                                                                         |  |  |
| Traditional Day                         | 19.01.2019                                                                                                                             | MBA I & II Students                                                                                                                                                                                                                                                                                                                                                                                                                                                                                                                                                                                                                                                                                                                                                                                                                                                                                                                                                                                                                                                                                                                                                                                                                                                                                                                                                                                                                                                                                                                                                                                                                                                                                                                                                                                                                                                                                                                                                                                                                                                                                                            | Participation                                                                                                                                                                                                                                                                                                                                                                                                                                                                                         |  |  |
| Annual Social Gathering- YASHOTSAV 2K18 |                                                                                                                                        |                                                                                                                                                                                                                                                                                                                                                                                                                                                                                                                                                                                                                                                                                                                                                                                                                                                                                                                                                                                                                                                                                                                                                                                                                                                                                                                                                                                                                                                                                                                                                                                                                                                                                                                                                                                                                                                                                                                                                                                                                                                                                                                                |                                                                                                                                                                                                                                                                                                                                                                                                                                                                                                       |  |  |
| A Group Dance                           | 20.01.2010                                                                                                                             | Ms. Nupur Sukate and                                                                                                                                                                                                                                                                                                                                                                                                                                                                                                                                                                                                                                                                                                                                                                                                                                                                                                                                                                                                                                                                                                                                                                                                                                                                                                                                                                                                                                                                                                                                                                                                                                                                                                                                                                                                                                                                                                                                                                                                                                                                                                           | Participation                                                                                                                                                                                                                                                                                                                                                                                                                                                                                         |  |  |
| Group Dance                             | 20.01.2019                                                                                                                             | Team                                                                                                                                                                                                                                                                                                                                                                                                                                                                                                                                                                                                                                                                                                                                                                                                                                                                                                                                                                                                                                                                                                                                                                                                                                                                                                                                                                                                                                                                                                                                                                                                                                                                                                                                                                                                                                                                                                                                                                                                                                                                                                                           |                                                                                                                                                                                                                                                                                                                                                                                                                                                                                                       |  |  |
| B. Group Dance                          | 20.01.2010                                                                                                                             | Mr. Krishna Kale and                                                                                                                                                                                                                                                                                                                                                                                                                                                                                                                                                                                                                                                                                                                                                                                                                                                                                                                                                                                                                                                                                                                                                                                                                                                                                                                                                                                                                                                                                                                                                                                                                                                                                                                                                                                                                                                                                                                                                                                                                                                                                                           |                                                                                                                                                                                                                                                                                                                                                                                                                                                                                                       |  |  |
| 2. Group Bunce                          | 20.01.2019                                                                                                                             | Team                                                                                                                                                                                                                                                                                                                                                                                                                                                                                                                                                                                                                                                                                                                                                                                                                                                                                                                                                                                                                                                                                                                                                                                                                                                                                                                                                                                                                                                                                                                                                                                                                                                                                                                                                                                                                                                                                                                                                                                                                                                                                                                           | Participation                                                                                                                                                                                                                                                                                                                                                                                                                                                                                         |  |  |
| C. Solo Dance                           | 20.01.2019                                                                                                                             | Ms. Vaishnavi Shinde                                                                                                                                                                                                                                                                                                                                                                                                                                                                                                                                                                                                                                                                                                                                                                                                                                                                                                                                                                                                                                                                                                                                                                                                                                                                                                                                                                                                                                                                                                                                                                                                                                                                                                                                                                                                                                                                                                                                                                                                                                                                                                           | Participation                                                                                                                                                                                                                                                                                                                                                                                                                                                                                         |  |  |
|                                         |                                                                                                                                        | Mr. A V. 11                                                                                                                                                                                                                                                                                                                                                                                                                                                                                                                                                                                                                                                                                                                                                                                                                                                                                                                                                                                                                                                                                                                                                                                                                                                                                                                                                                                                                                                                                                                                                                                                                                                                                                                                                                                                                                                                                                                                                                                                                                                                                                                    | ŗ                                                                                                                                                                                                                                                                                                                                                                                                                                                                                                     |  |  |
| D. Drama                                | 20.01.2019                                                                                                                             | The state of the s | 2 <sup>nd</sup> Prize                                                                                                                                                                                                                                                                                                                                                                                                                                                                                 |  |  |
|                                         | Saree and Tie Day Group, Twins Day Bollywood Theme Traditional Day Annual Social Gathering A. Group Dance B. Group Dance C. Solo Dance | Saree and Tie Day   16.01.2019     Group, Twins Day   17.012019     Bollywood Theme   18.01.2019     Traditional Day   19.01.2019     Annual Social Gathering- YASHOTSAV     A. Group Dance   20.01.2019     B. Group Dance   20.01.2019     C. Solo Dance   20.01.2019                                                                                                                                                                                                                                                                                                                                                                                                                                                                                                                                                                                                                                                                                                                                                                                                                                                                                                                                                                                                                                                                                                                                                                                                                                                                                                                                                                                                                                                                                                                                                                                                                                                                                                                                                                                                                                                        | Saree and Tie Day  16.01.2019  MBA I & II Students  Group, Twins Day  17.012019  MBA I & II Students  Bollywood Theme  18.01.2019  MBA I & II Students  Traditional Day  19.01.2019  MBA I & II Students  MBA I & II Students  Traditional Day  19.01.2019  MBA I & II Students  MBA I & II Students  Annual Social Gathering- YASHOTSAV 2K18  A. Group Dance  20.01.2019  MS. Nupur Sukate and Team  Mr. Krishna Kale and Team  C. Solo Dance  20.01.2019  MS. Vaishnavi Shinde  Mr. Arun Kamble and |  |  |

## **Event Moments:**