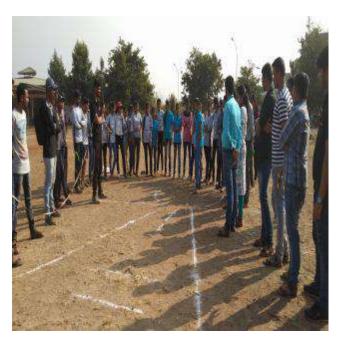

## Annual Sports 2019

Students of YSPM's Yashoda technical campus, Faculty of Pharmacy participated in college sports competition which were conducted between 13 Jan 2019- 15 Jan 2019 at Yashoda Techical Campus, Wadhe. Following sports conducted. Sport Events were inaugurated by Prof. Dasharath Sagare Sir Hon. President YSPM's YTC, Wadhe giving the students valuable thoughts and encouragment. Also Prof. Mr. V. K. Redasani Principal YTC, Faculty of Pharmacy made appeal to students that events should progress in friendly and healthy. Inauguration ceremony in the hands Prof. Dasharath Sagare Sir Javelin Throw for Girls conducted on 15th Jan 2019 where all class students has actively participated amongst them from Girls Swapnali Chaudhari from Third Year B. Pharm secured first prize and Shamal Newase from Third year B. Pharm secured Second Prize. Shotput event for Girls and Boys conducted on 14th Jan 2019, where all class students have actively participated amongst them from Girls Swapnali Chaudhari from Third Yr. B.Pharm. Secured First Prize and Durgawale Tejaswini From First Yr. B. Pharm. secured Second Prize. In the male Category Gore Vikram from Final year B. Pharm. Secured First Prize and Akshay Khade from Final year B. Pharm. secured Second Prize. Throw Ball Event for Girls conducted on 13th Jan 2019, where teams from D. Pharm & B.Pharm. have actively taken participation. Before progress of matches Third year was the favourite team. At last results have brought that tells First Yr. B. Pharm. grabed First Prize and Third Yr. B. Pharm. Grabed Second Prize.