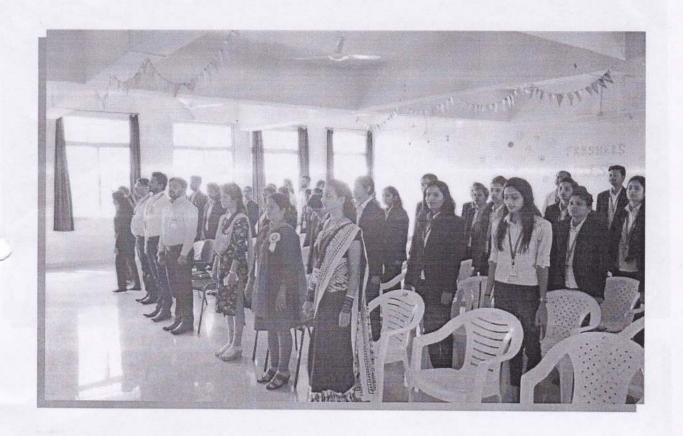

## INDUCTION PROGRAMME OF MBA-I 1st August 2018 & 2nd August 2018

Introduction: The induction programme was carried out in the Orange seminar hall of MBA Department for the MBA-I year students. The basic intention was to make them familiar with the atmosphere of YSPM YTC and put them in a comfort zone

#### Summary: Day 1

The Address was given by Dr. R.R. Chavan HOD MBA regarding the Institute, its rules and regulations and also the Policy of the Institute. A brief introduction of the Governing body and the faculty members was given. Various programmes undertaken by the department and its achievement where shared with the student.