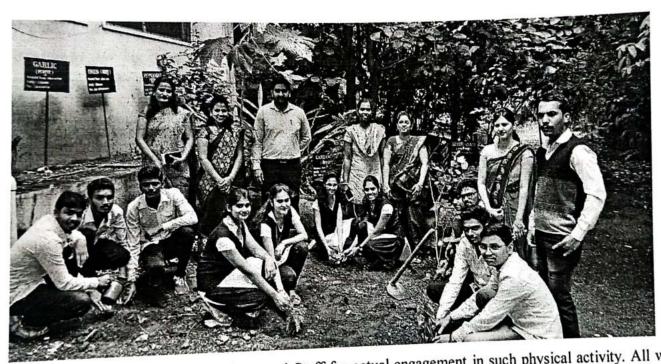

e given the brief information about the placement and industrial visits in resent past and also guided the students about career opportunities after completing the course. This program was proved to be encouraging to new students and they shared this through their views expressed later on. Parents of students were also present to motivate students for achieving more success in future. Some of the parents expressed their sense of gratitude towards the college from their views.









In the last session of the day student council have organised funny games for new students to build healthy friendly environment. At the end the Induction day was concluded with feedback from the students and vote



Report prepared by: - Marada .. Director/Principal:-



Yashoda Technical Campus Satara







It was great experience for Students and Staff for actual engagement in such physical activity. All were enthusiastic about the activity.

Report prepared by:-

Director/Principal:-

Yashoda Technical Campus Satara



Date - 13/08/2019

### Report of Tree Plantation

Trees play a major role in the environment and planting more and more trees is absolutely important these days. Principal Dr. V. K. Redasani always motivate the staff and students for the environment friendly practices if the campus. On the occasion of tree plantation as per the directions of HRD minister under the One Student One Tree initiative, Principal Dr. V. K. Redasani explained the importance of tree plantation and the benefits we get from it to all. He also motivated the students to plant atleast one tree before 15t