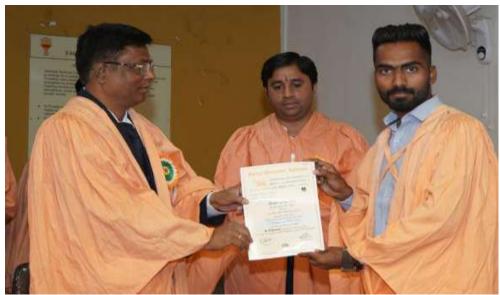

#### YASHOTSAV 2K19

# Report of Annual Social Gathering A.Y. 2018-2019

The Annual Social Gathering organized on 20.01.2019, MBA students participated in various events. The students were very excited for the days and for gathering. They were participated very enthusiastically.