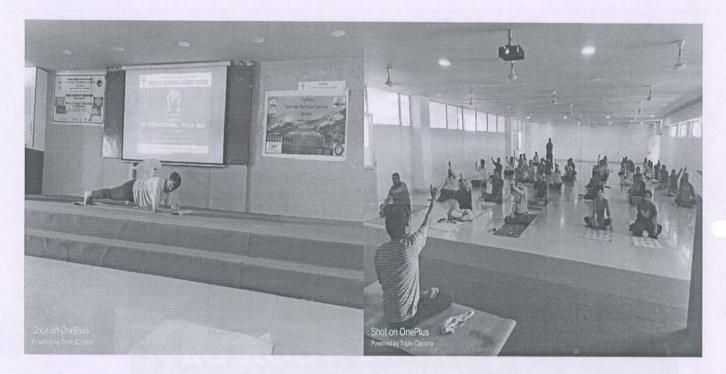

At 3.00pm, our chief guest Dr. M.D. Bhosale ma'am gives inspirational speech, she told a difference between Guru and Teacher. After that, all the honorable dignitaries also share their experience on this occasion.

### **FACULTY OF MBA**

Two Days Induction Program for Newly Admitted Students, Academic Year 2019-20

Admission process for MBA Program, academic year 2019-20 in Maharashtra state lasted till mid of September month. The academic activities of the institute commenced after the admission process. Faculty of MBA organized Two days Induction program under the theme of 'Corporate Expectations from Young Budding Managers' wherein experts from various fields delivered quality thoughts to the budding managers. The very first session was delivered by Mr. Randhirsinh Mohite (HOD, MBA) on 'Primary course structure of MBA course. Students became familiar about the course structure, Evaluation scheme, Examination pattern, internal evaluation and Marking scheme and the delivery of the course. He also addressed about the Program Outcomes, Course specific outcomes, and summer internship Program etc.