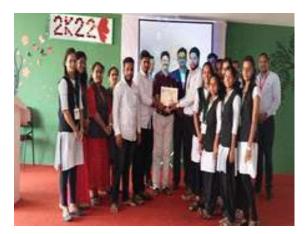

#### YASHOTSAV 2K19

# Report of Annual Social Gathering A.Y. 2018-2019

The Annual Social Gathering organized on 20.01.2019, MBA students participated in various events. The students were very excited for the days and for gathering. They were participated very enthusiastically.