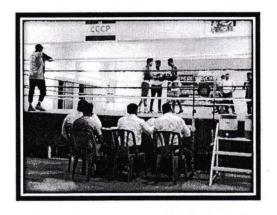

#### SHIVAJI UNIVERSITY ZONAL/ INTER-ZONAL TOURNAMENT

Zonal/Inter-Zonal tournaments of Shivaji University were held at LBS College Satara. Yashoda Technical Campus Faculty of MBA Student Akshay Kanase (MBA-I) participated in the Boxing event held on 1/09/2018 and stood 2<sup>nd</sup> in his category. YSPMs YTC Campus Director Dr. N.G. Narve and the Head of the Department Mrs. R.R. Chavan and all the staff members congratulated him for his efforts and hard work.