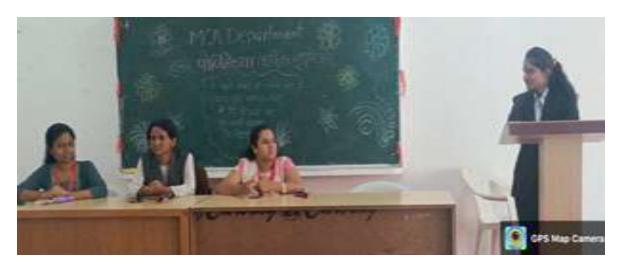

#### MCA DEPARTMENT

## **Report on Elocution Competition**

Mahatma Gandhi is called as Mahatma because of his great works and greatness all through the life. To aware all students about Mahatma Gandhi's view elocution competition was organized in Yashoda Technical Campus, MCA department on 29th Jan 2019 to celebrate 150th Mahatma Gandhi Jayanti. The students of MCA and MBA department took part with great enthusiasm and it was indeed a treat to hear them come out with their unique and fearless points of view.

The topics for the competition were Mahatma Gandhi Role of Mahatma Gandhi in freedom struggle of India Gandhiji's views on Truth Gandhi's views on Rural Development Kasturba's contribution to Gandhijis struggles.

The competition was judged by judges; namely Prof. Chavan S.J. faculty of Civil Engineering Dept, Prof. Salunkhe S.B. faculty of E&TC Engineering Dept. The speeches were exciting and judging the winners was difficult. During the program students shared the anecdotes from Gandhiji's life which were inspirable to all who present in the hall and encouraged to think about the simple livings of Gandhiji. The honorable judges really appreciated and applauded the students. In her address, principal Dr. M. D. Bhosale stressed the value of simple living and high thinking appreciated students for taking active part in the programme.