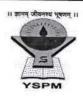

At 3.00pm, our chief guest Dr. M.D. Bhosale ma'am gives inspirational speech, she told a difference between Guru and Teacher. After that, all the honorable dignitaries also share their experience on this occasion.

### **FACULTY OF MBA**

Two Days Induction Program for Newly Admitted Students, Academic Year 2019-20

Admission process for MBA Program, academic year 2019-20 in Maharashtra state lasted till mid of September month. The academic activities of the institute commenced after the admission process. Faculty of MBA organized Two days Induction program under the theme of 'Corporate Expectations from Young Budding Managers' wherein experts from various fields delivered quality thoughts to the budding managers. The very first session was delivered by Mr. Randhirsinh Mohite (HOD, MBA) on 'Primary course structure of MBA course. Students became familiar about the course structure, Evaluation scheme, Examination pattern, internal evaluation and Marking scheme and the delivery of the course. He also addressed about the Program Outcomes, Course specific outcomes, and summer internship Program etc.