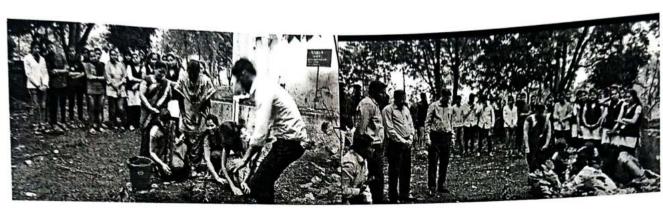

ave given the brief information about the placement and industrial visits in resent past and also guided the students about career opportunities after completing the course. This program was proved to be encouraging to new students and they shared this through their views expressed later on. Parents of students were also present to motivate students for achieving more success in future. Some of the parents expressed their sense of gratitude towards the college from their views.









In the last session of the day student council have organised funny games for new students to build healthy friendly environment. At the end the Induction day was concluded with feedback from the students and vote



Report prepared by: - Marada .. Director/Principal:-



Yashoda Technical Campus Satara







It was great experience for Students and Staff for actual engagement in such physical activity. All were enthusiastic about the activity.

Report prepared by:-

Director/Principal:-

Yashoda Technical Campus Satara



Date - 13/08/2019

### Report of Tree Plantation

Trees play a major role in the environment and planting more and more trees is absolutely important these days. Principal Dr. V. K. Redasani always motivate the staff and students for the environment friendly practices if the campus. On the occasion of tree plantation as per the directions of HRD minister under the One Student One Tree initiative, Principal Dr. V. K. Redasani explained the importance of tree plantation and the benefits we get from it to all. He also motivated the students to plant atleast one tree before 1