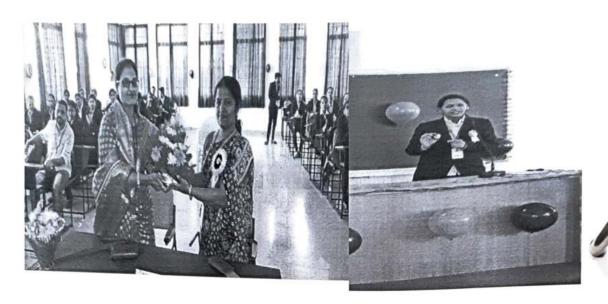

#### Report of Management Day

Name of the Event - Management Day

Date - 04/09/2018

#### Introduction:

Under the same we arranged **Management Day** as on Day 4<sup>th</sup> Sept, 2018 at 11.00 am to 12.00 pm we arranged Motivational speech of Mr. Prasanna Banwat Managing Director, Oracle Industries, Satara. And also appreciated the students who won the prizes in the **Poster Presentation Competition**. We have celebrated Management Day by conducting competition to give tribute to our Management Gurus.

## Welcome of Guest and Lightening of lamp

Felicitation of Guest in hands of Vice-President

Inaugural Speech by Prof. A.V.Kanase, Faculty of MBA

Guidance by Dr. N. G. Narve, Director, YSPM's YTC

Prize Distribution of Poster Presentation Competition in hands of chief guest

Guidance by Chief Guest Mr. Prasanna Banwat, Managing Director-Oracle Industries, Satara

Presidential Speech by Prof. Ajinkya Sagare, Vice-President, YSPM's YTC

Vote of Thanks by Prof. R. D. Mohite, Faculty of MBA