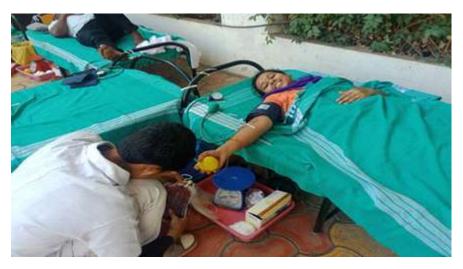

## **Martyrs Day**

Mahatma Gandhi known as the father of the nation, was shot dead at the age of 78 on January,1948. Gandhi was assassinated by Nathuram, Godse in Birla house during his evening prayers. In his memory the government of India declared January 30 as a Martyr's Day to honor soldiers who laid down their lives for the freedom, welfare and progress of India. On this occasion Hon.Principal Dr.V.K.Redasani, all teaching & non-teaching staff and students were present. Second Year B.Pharmacy Student Mr.Shubham Dhondwad gave a speech on the 'Contribution of Mahatma Gandhi for nation'. This was followed by a pledge to make India clean and rid the country of the problems of poverty, corruption, terrorism, and castism. More than 350 students of D.Pharm, B.Pharm and M.Pharm along with all faculty members took "Pledge". Program was coordinated by Cultural In-Charge Ms. D. S. Waghmare.