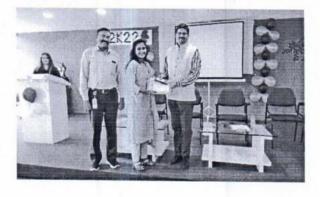

#### Report of Management Day

Name of the Event - Management Day

Date - 04/09/2018

#### Introduction:

Under the same we arranged **Management Day** as on Day 4<sup>th</sup> Sept, 2018 at 11.00 am to 12.00 pm we arranged Motivational speech of Mr. Prasanna Banwat Managing Director, Oracle Industries, Satara. And also appreciated the students who won the prizes in the **Poster Presentation Competition**. We have celebrated Management Day by conducting competition to give tribute to our Management Gurus.

## Guest:- Mr. Prasanna Banwat. Managing Director of Oracle Industries, Satara

Mr. Prasanna Banwat who is taking care of Oracle Industries Ltd.,- Satara, earlier worked with Apple computers – California(U.S.A.), completed his education Pune Bharati Vidyarthi Gruh(Graduation) and Post Graduation from U.S.A. and he has great attitude about development of students.

## Welcome of Guest and Lightening of lamp

Felicitation of Guest in hands of Vice-President

Inaugural Speech by Prof. A.V.Kanase, Faculty of MBA

Guidance by Dr. N. G. Narve, Director, YSPM's YTC

Prize Distribution of Poster Presentation Competition in hands of chief guest

Guidance by Chief Guest Mr. Prasanna Banwat, Managing Director-Oracle Industries, Satara

Presidential Speech by Prof. Ajinkya Sagare, Vice-President, YSPM's YTC

Vote of Thanks by Prof. R. D. Mohite, Faculty of MBA