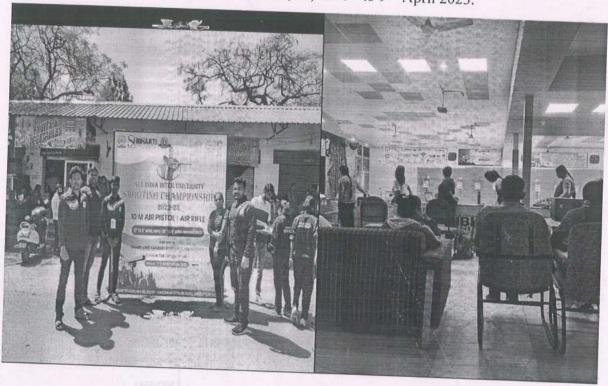

Students have arranged the different types of games for teachers. Mrs. Tapase H.O. Madam won Musical Chairs, Mr. Bhosale sir and Mr. Shinde sir has won the Bucket ball. Students have given the prizes for the winners. Then teachers had delivered their experiences about teaching and teachers day. Then the best teacher from student award has given to Ms. Sneha Muliya from MCA II. At the end of function students take a group photo of teachers and students on the occasion of Teachers day and the presentation extended the thanks to all teachers from students for building us.