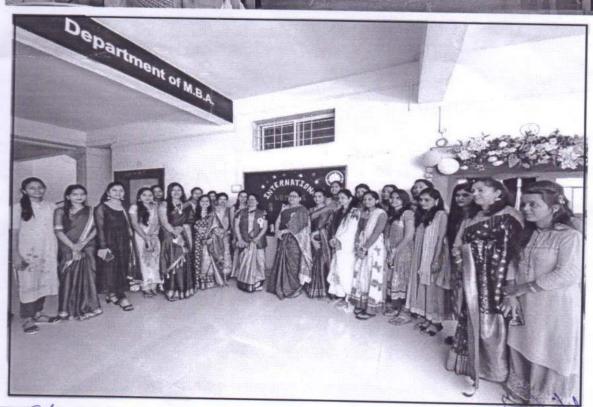

#### MCA DEPARTMENT

## **Report on Elocution Competition**

Mahatma Gandhi is called as Mahatma because of his great works and greatness all through the life. To aware all students about Mahatma Gandhi's view elocution competition was organized in Yashoda Technical Campus, MCA department on 29th Jan 2019 to celebrate 150th Mahatma Gandhi Jayanti. The students of MCA and MBA department took part with great enthusiasm and it was indeed a treat to hear them come out with their unique and fearless points of view.

The competition was judged by judges; namely Prof. Chavan S.J. faculty of Civil Engineering Dept, Prof. Salunkhe S.B. faculty of E&TC Engineering Dept. The speeches were exciting and judging the winners was difficult. During the program students shared the anecdotes from Gandhiji's life which were inspirable to all who present in the hall and encouraged to think about the simple livings of Gandhiji. The honorable judges really appreciated and applauded the students. In her address, principal Dr. M. D. Bhosale stressed the value of simple living and high thinking appreciated students for taking active part in the programme.