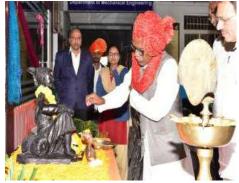

#### Introduction:

Under the same we arranged **Management Day** as on Day 4<sup>th</sup> Sept, 2018 at 11.00 am to 12.00 pm we arranged Motivational speech of Mr. Prasanna Banwat Managing Director, Oracle Industries, Satara. And also appreciated the students who won the prizes in the **Poster Presentation Competition**. We have celebrated Management Day by conducting competition to give tribute to our Management Gurus.

## Guest:- Mr. Prasanna Banwat. Managing Director of Oracle Industries, Satara

Mr. Prasanna Banwat who is taking care of Oracle Industries Ltd.,- Satara, earlier worked with Apple computers – California(U.S.A.), completed his education Pune Bharati Vidyarthi Gruh(Graduation) and Post Graduation from U.S.A. and he has great attitude about development of students.

## Welcome of Guest and Lightening of lamp

Felicitation of Guest in hands of Vice-President

Inaugural Speech by Prof. A.V.Kanase, Faculty of MBA

Guidance by Dr. N. G. Narve, Director, YSPM's YTC

Prize Distribution of Poster Presentation Competition in hands of chief guest