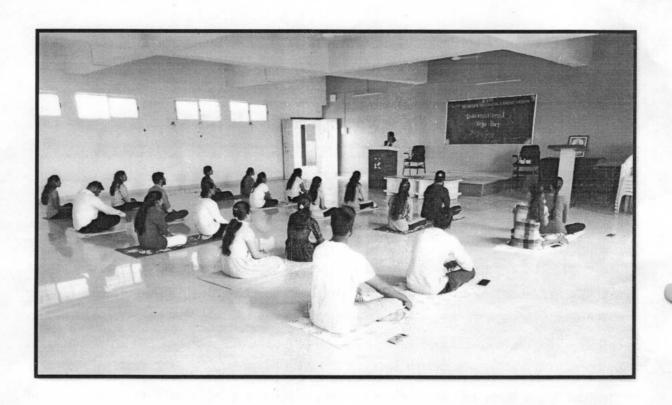

### **FACULTY OF MBA**

Two Days Induction Program for Newly Admitted Students, Academic Year 2019-20

Admission process for MBA Program, academic year 2019-20 in Maharashtra state lasted till mid of September month. The academic activities of the institute commenced after the admission process. Faculty of MBA organized Two days Induction program under the theme of 'Corporate Expectations from Young Budding Managers' wherein experts from various fields delivered quality thoughts to the budding managers. The very first session was delivered by Mr. Randhirsinh Mohite (HOD, MBA) on 'Primary course structure of MBA course. Students became familiar about the course structure, Evaluation scheme, Examination pattern, internal evaluation and Marking scheme and the delivery of the course. He also addressed about the Program Outcomes, Course specific outcomes, and summer internship Program etc.