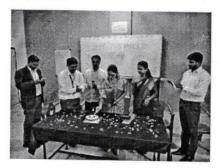

#### Introduction:

Under the same we arranged Poster Presentation Competition as on Day 3rd Sept, 2018 at 10.30 am on the occasion of "Management Day". MBA I & II students were making posters with their new ideas and they took lots of efforts and hard work to present their posters. There are 28 students participated in the Poster Presentation Competition from MBA I & II.

# Judges of Poster Presentation Competition:

- 1. Prof. Devale R. P., Faculty of Pharmacy
- 2. Prof. Chavan V. V., Faculty of MCA

## **Poster Presentation Themes:**

- 1. Global Worming- A need for change.
- 2. Role of media in social awareness.
- 3. Impact of deforestation on present scenario in Kerala
- 4G wireless technology.
- 5. GST (Goods and Service Tax)
- Pradhan Mantri Mudra Yojana