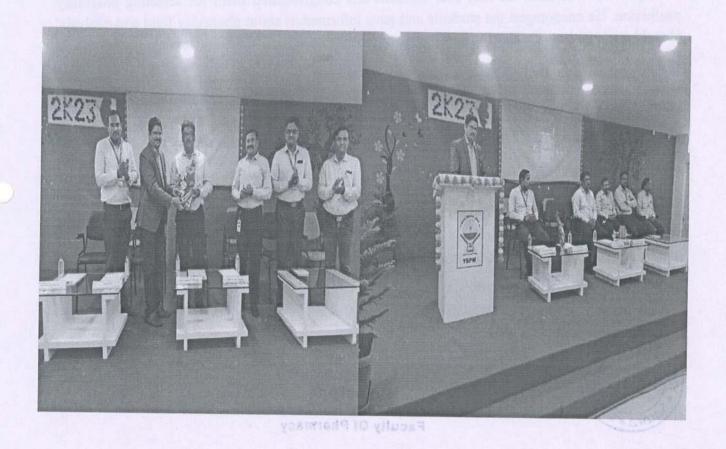

## YASHODA PHARMACY ACHIEVEMENT IN LEAD COLLEGE KHO-KHO OF SHIVAJI UNIVERSITY

Students of YSPM's Yashoda technical campus, Faculty of Pharmacy (B.Pharm.) participated in LEAD COLLEGE KHO-KHO OF SHIVAJI UNIVERSITY KOLHAPUR which were organized by Adarsh College of Pharmacy, Vita on 4th January 2019. As Kho-Kho has got attraction throughout the world due to Kho-Kho League, Yashoda Technical Campus is one of them. Girls of Yashoda Pharmacy grabbed Second prize. For this Achievement YSPM's President Prof. Mr. Dasharath Sagare Sir congratulated to students those who has participated. YSPM's Vice President Prof. Mr. Ajinkya Sagare, Campus Director Dr. N. G. Narve, Principal of Faculty of Pharmacy Dr. V. K. Redasani has also appreciated & congratulated to Students. For this Tournaments Mr. Rohit Pawar sir worked as head coach.